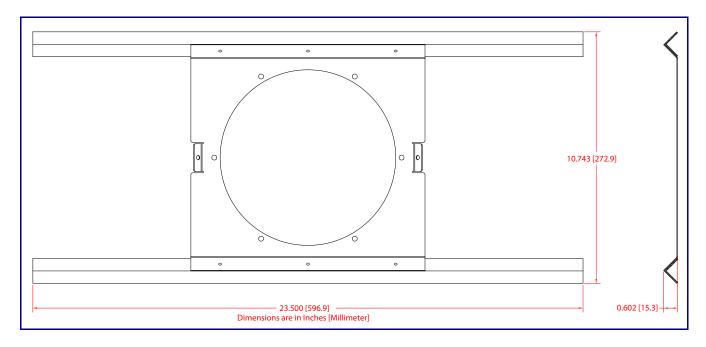

#### Features

- Easy tile ceiling installation
- Electrogalvinized steel construction
- RoHS compliant
- Two years warranty

# Product Components List

• (1) Mount, ceiling tile reinforcement

#### **Dimensions**





## Contacting CyberData

## Corporate Headquarters

CyberData Corporation 3 Justin Court

Monterey, CA 93940, USA

Phone: 831-373-2601 Fax: 831-373-4193 Sales: 831-373-2601 ext. 334 Support: 831-373-2601 ext. 333

Support Website: <a href="https://support.cyberdata.net/">https://support.cyberdata.net/</a>

RMA Department Contact and Status:

https://support.cyberdata.net/Warranty Information:

https://support.cyberdata.net/

https://www.cyberdata.net/