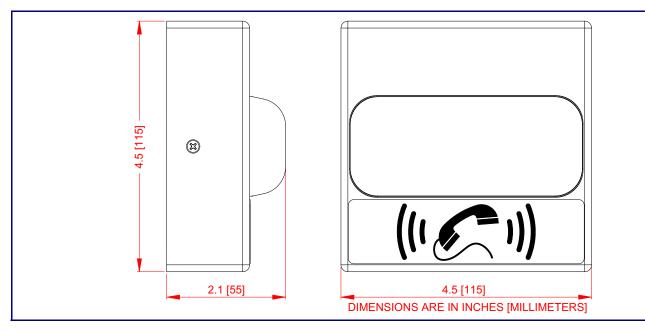

## Dimensions



## Maximum Recommended Wall Cutout Dimensions



# Contacting CyberData

### Corporate Headquarters

| CyberData Corporation   |
|-------------------------|
| 3 Justin Court          |
| Monterey, CA 93940, USA |

Phone: 831-373-2601 Fax: 831-373-4193 http://www.cyberdata.net/ Sales: (831) 373-2601 ext. 334 Support: 831-373-2601 ext. 333 Support Website: http://support.cyberdata.net/ RMA Department: (831) 373-2601 ext. 136 RMA Email: RMA@CyberData.net RMA Status: http://support.cyberdata.net/ Warranty Information: http://support.cyberdata.net/



Web Access Username Web Access Password Subnet Mask<sup>a</sup> Default Gateway<sup>a</sup>

a. Default if there is not a DHCP server present.

## Typical System Installation



Getting Started

- Download the V3 SIP Strobe Operations Guide PDF