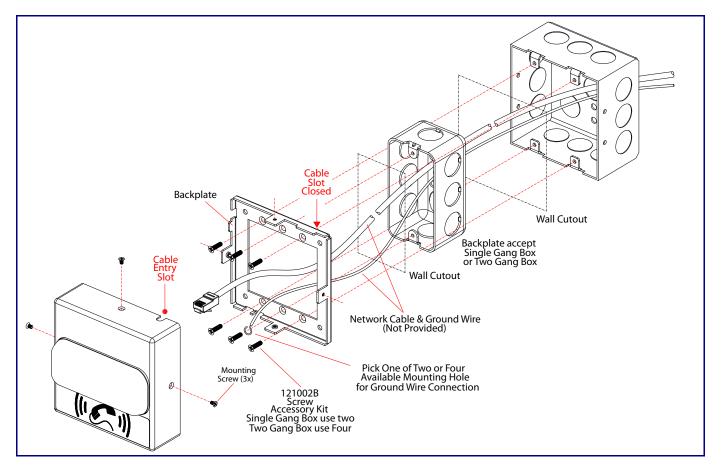

WARNING: The PoE connector is intended for intra-building connections only and does not route to the outside plant.

Wall Mounting Options