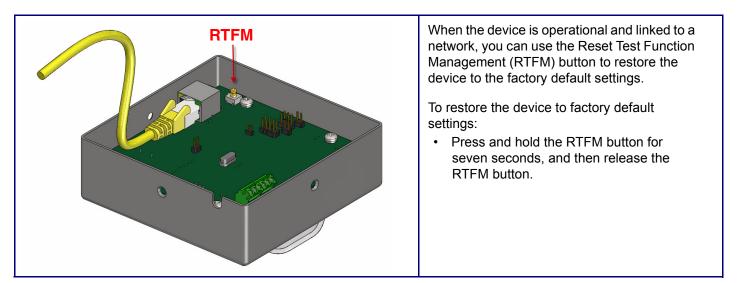

SIP Strobes.
- instructions.
- WARNING: This enclosure is not rated for any AC voltages!

### SIP Strobe Parts



| Factory Default Setting |
|-------------------------|
| DHCP                    |
| 10.10.10.10             |
| admin                   |
| admin                   |
| 255.0.0.0               |
| 10.0.0.1                |

 WARNING: This product should be installed by a licensed electrician according to all local electrical and building codes. • WARNING: To prevent injury, this apparatus must be securely attached to the floor/wall in accordance with the installation

WARNING: The PoE connector is intended for intra-building connections only and does not route to the outside plant.

Wall Mounting Options





## Maximum Recommended Wall Cutout Dimensions

### **RTFM Button**