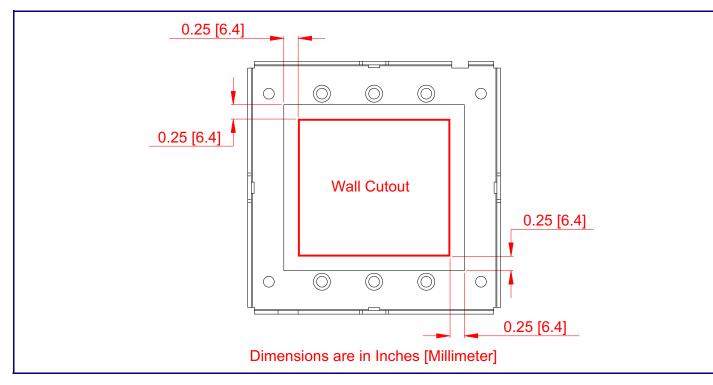

## Dimensions



## Maximum Recommended Wall Cutout Dimensions



# Contacting CyberData

### Corporate Headquarters

| CyberData Corporation   |
|-------------------------|
| 3 Justin Court          |
| Monterey, CA 93940, USA |

Phone: 831-373-2601 Fax: 831-373-4193 http://www.cyberdata.net/ Sales: (831) 373-2601 ext. 334 Support: 831-373-2601 ext. 333 Support Website: http://support.cyberdata.net/ RMA Department: (831) 373-2601 ext. 136 RMA Email: RMA@CyberData.net RMA Status: http://support.cyberdata.net/ Warranty Information: http://support.cyberdata.net/



Web Access Username Web Access Password Subnet Mask<sup>a</sup> Default Gateway<sup>a</sup>

a. Default if there is not a DHCP server present.

## Typical System Installation



Getting Started

- Download the V3 SIP Strobe Operations Guide PDF file, from the V3 SIP Strobe product page at: htt