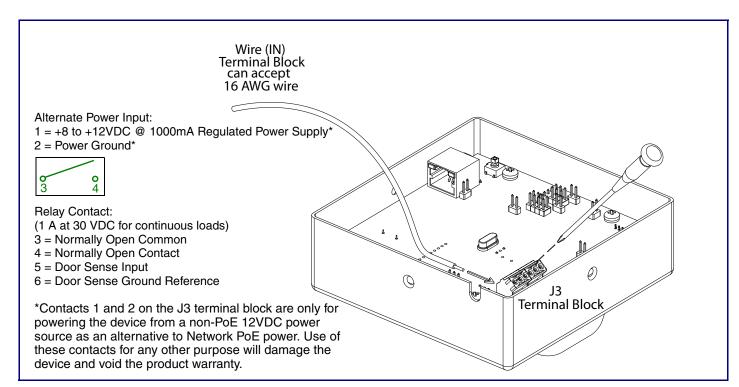

WARNING: The PoE connector is intended for intra-building connections only and does not route to the outside plant.

Wall Mounting Options