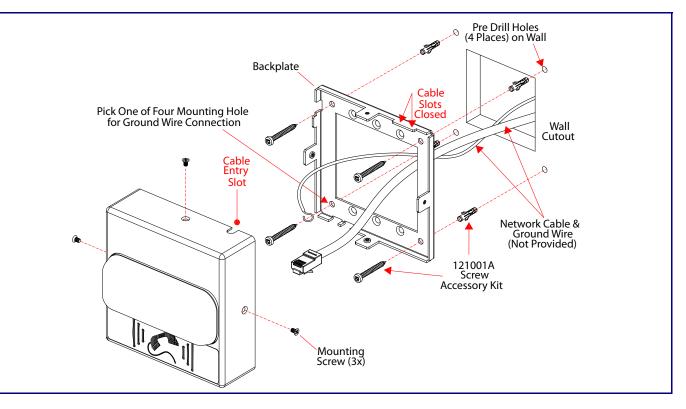

WARNING: The PoE connector is intended for intra-building connections only and does not route to the outside plant.

Wall Mounting Options