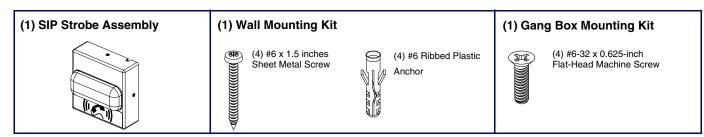

### SIP Strobe Parts

| Factory Default Setting |
|-------------------------|
| DHCP                    |
| 10.10.10.10             |
| admin                   |
| admin                   |
| 255.0.0.0               |
| 10.0.0.1                |