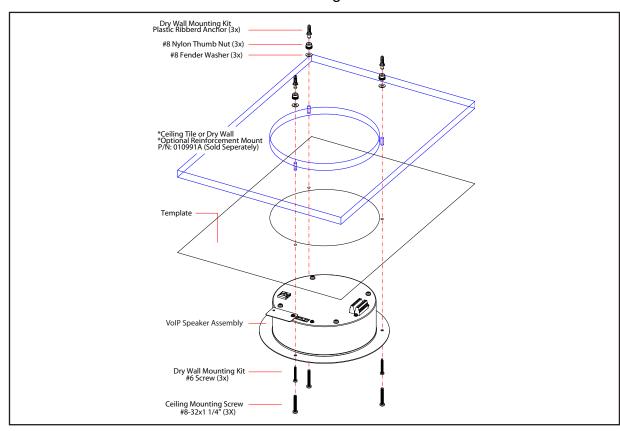

# VoIP V2 Ceiling Speaker

## Singlewire-enabled Speaker with Extra Speaker Connection