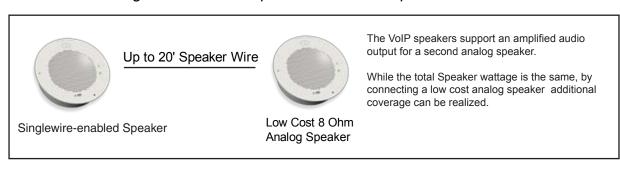

## Singlewire-enabled Speaker with Extra Speaker Connection

#### **Features**

- InformaCast compliant
- InformaCast CK compliant
- Web-based configuration
- Web-based firmware upgradeable
- Plenum-rated enclosure
- Small footprint
- High efficiency speaker driver
- PoE 802.3af-enabled (Powered-over-Ethernet)
- Network and external speaker volume control
- Can drive one external analog speaker for greater coverage