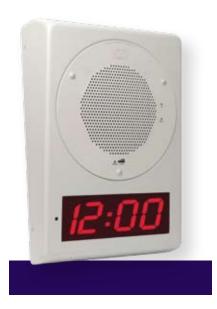

### Singlewire-enabled Speaker Shown with Clock Kit

| Specifications      |                                                                                              |
|---------------------|----------------------------------------------------------------------------------------------|
| Sensitivity         | 96dB / 1W / 1M S.P. Level                                                                    |
| Output              | 10 Watts Peak Power                                                                          |
|                     |                                                                                              |
| Ethernet I/F        | 10/100 Mbps                                                                                  |
| Protocol            | InformaCast                                                                                  |
| Power Input         | PoE 802.3af                                                                                  |
| Payload Types       | G711, A-law and μ-law                                                                        |
|                     |                                                                                              |
| Dimensions          | 9" x 2.4"                                                                                    |
| Boxed Weight        | 4.0 lbs                                                                                      |
| Warranty            | 2 years limited                                                                              |
| Part Number         |                                                                                              |
| 011103, Optional Co | Color, RAL 9002, Gray White<br>olor, RAL 9003, Signal White<br>es the 011065 Speaker number. |