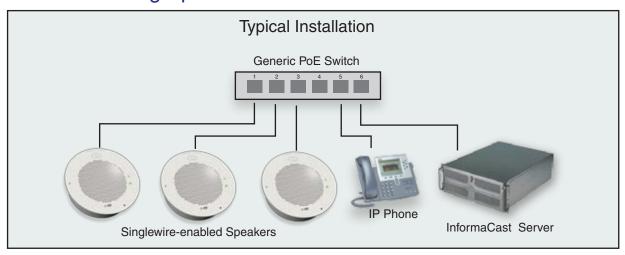

This PoE-powered device hooks up easily to new and existing Singlewire installations.