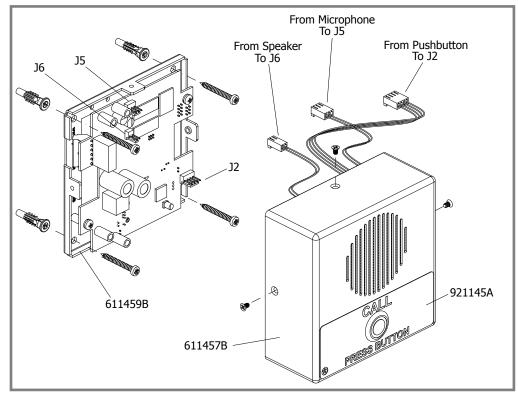

## **Features**

- PoE 802.3af enabled (Powered-over-Ethernet)
- SIP compliant
- Adaptive full-duplex voice operation
- Network web management
- Network adjustable speaker volume and microphone sensitivity
- Network downloadable firmware
- Concurrent SIP and multicast paging
- Dry relay contact for auxiliary control
- Peer-to-peer capable
- Door closure and tamper alert signal