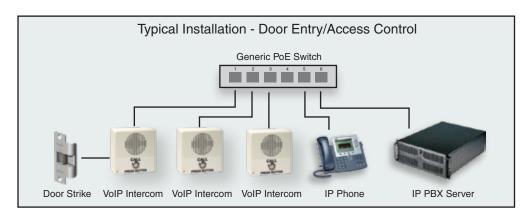

## **VoIP Indoor Intercom**

The CyberData SIP-enabled VoIP Indoor Intercom is a Power-over-Ethernet (PoE 802.3af) and Voice-over-IP (VoIP) two-way communications device that easily connects into existing local area networks (LANs) with a single cable connection. The intercom is compatible with most SIP-based IP PBX servers that comply with SIP RFC 3261.

## **Typical Applications**

- Access control
- Door entry phone
- Emergency phone
- Mass notification