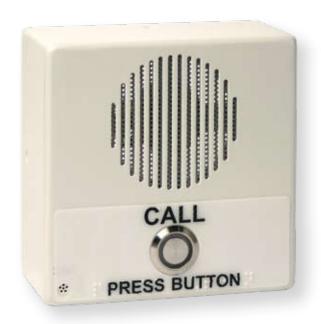

## **VoIP Indoor Intercom**

The CyberData SIP-enabled VoIP Indoor Intercom is a Power-over-Ethernet (PoE 802.3af) and Voice-over-IP (VoIP) two-way communications device that easily connects into existing local area networks (LANs) with a single cable connection. The intercom is compatible with most SIP-based IP PBX servers that comply with SIP RFC 3261.

## **VoIP Indoor Intercom**