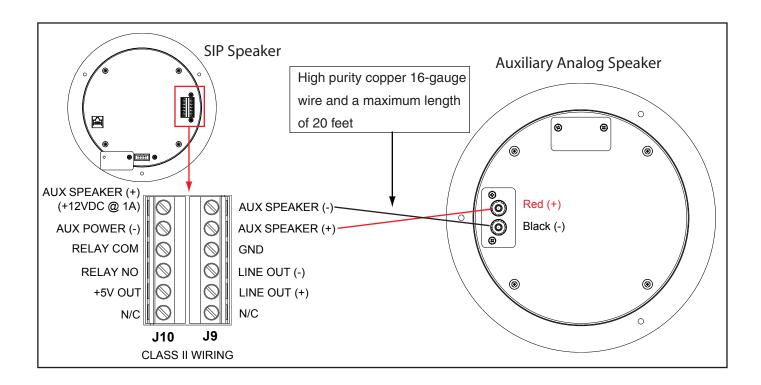

## **Auxiliary Analog Speaker**

This Auxiliary Analog Speaker is an option for the CyberData SIP speaker to extend the coverage area.

When connecting this Auxiliary Analog Speaker to the SIP speaker, the total speaker wattage is the same. However, by adding this Auxiliary Analog Speaker, additional coverage can be realized.

This Auxiliary Analog Speaker can be mounted with the same mounting hardware options available for the SIP Speakers.