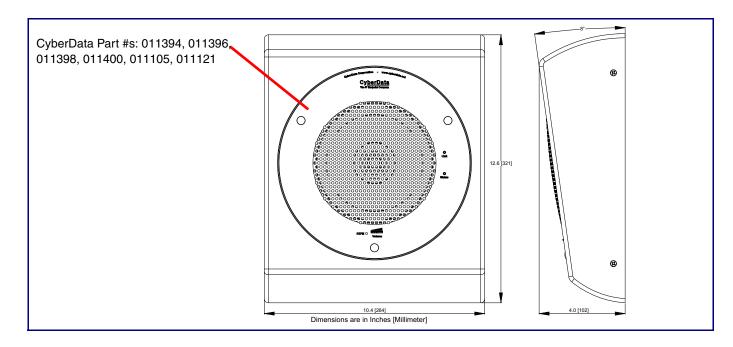

#### **Overall Dimensions**

Note: Before printing this document or the mounting template, check the following:

Make sure that the **Paper Size** setting of the printer is set to **11x 17**.

Make sure that the Page Scaling setting of the printer is set to NONE.