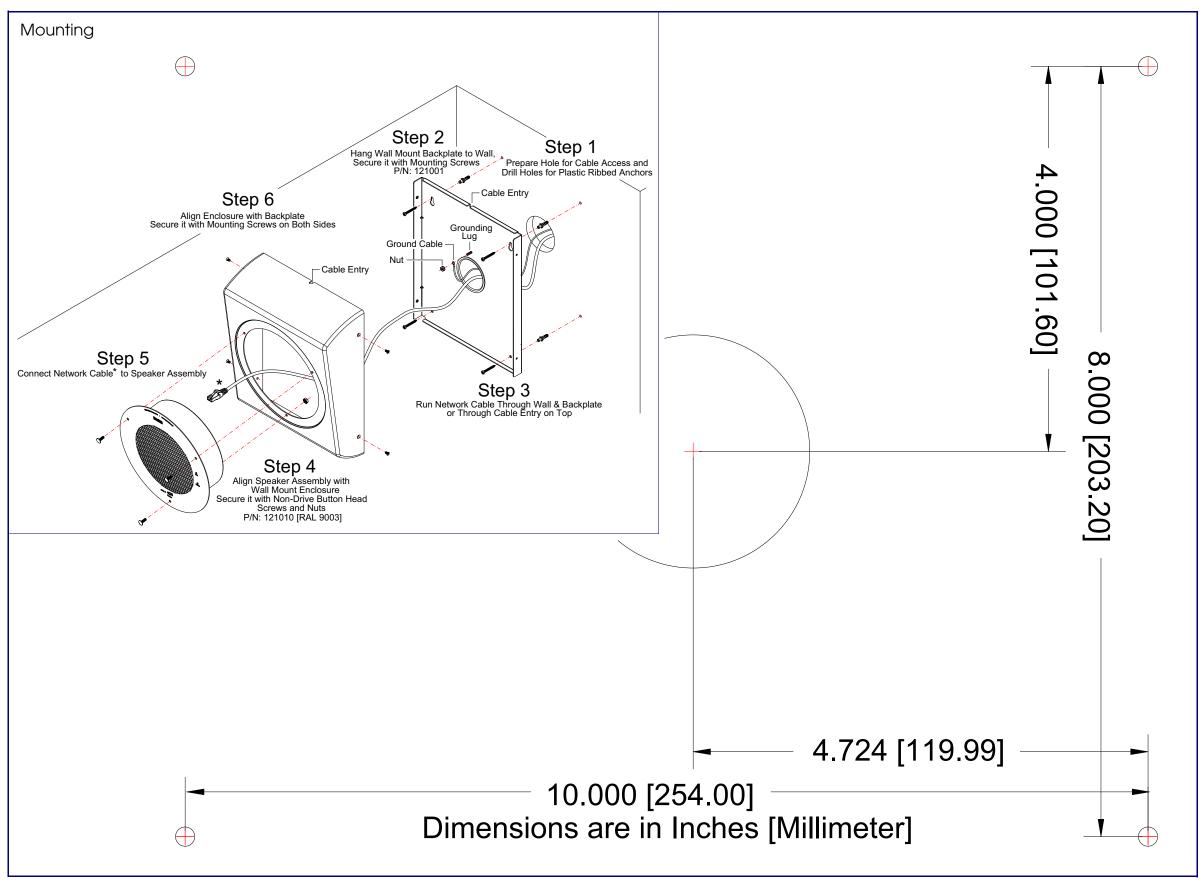

# Speaker Wall Mount for Indoor Paging Speakers 011152, RAL 9003, Signal White

Speaker Wall Mount Parts

#### **Overall Dimensions**

Note: Before printing this document or the mounting template, check the following:

Make sure that the **Paper Size** setting of the printer is set to **11x 17**.

Make sure that the Page Scaling setting of the printer is set to NONE.