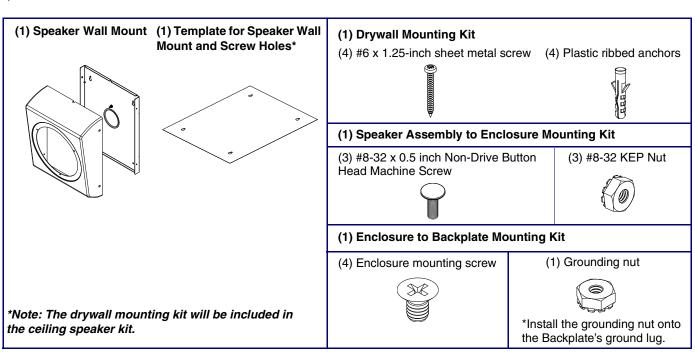

# Speaker Wall Mount for Indoor Paging Speakers 011152, RAL 9003, Signal White

Speaker Wall Mount Parts