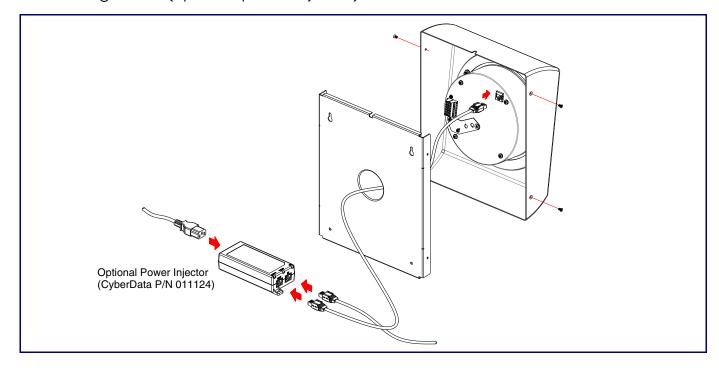

## Connecting Power (PoE)



## Connecting Power (optional power injector)



### Contacting CyberData

Corporate Headquarters

CyberData Corporation
3 Justin Court

Monterey, CA 93940, USA

Phone: 831-373-2601 Fax: 831-373-4193 http://www.cyberdata.net/ Sales: (831) 373-2601 ext. 334 Support: 831-373-2601 ext. 333

Support Website: <a href="http://support.cyberdata.net/">http://support.cyberdata.net/</a> RMA Department: (831) 373-2601 ext. 136 RMA Email: RMA@CyberData.net

RMA Status: <a href="http://support.cyberdata.net/">http://support.cyberdata.net/</a>
Warranty Information: <a href="http://support.cyberdata.net/">http://support.cyberdata.net/</a>

CyberData
The IP Endpoint Company

Installation Quick Reference

# Speaker Wall Mount for Indoor Paging Speakers 011152, RAL 9003, Signal White

Speaker Wall Mount Parts



#### **Overall Dimensions**





Note: Be