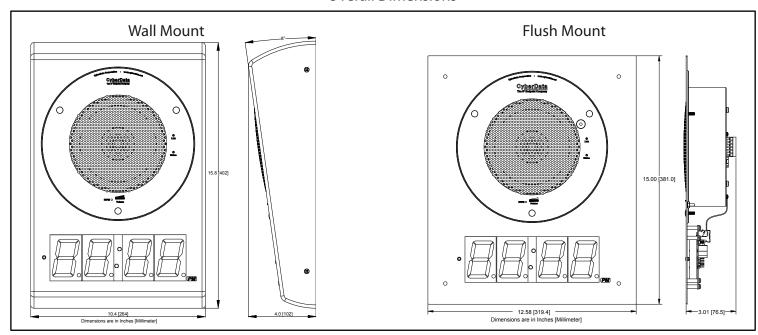

Part Number Box                                                                                                         | xed Weight        |
| *011153, Wall Mount, Standard Color, RAL 9002, Gray White                                                               | 5.8 lbs.          |
| 011154, Wall Mount, Optional Color, RAL 9003, Signal White                                                              | 5.8 lbs.          |
| *011106, Flush Mount, Standard Color, RAL 9002, Gray White                                                              | 4.4 lbs.          |
| 011107, Flush Mount, Optional Color, RAL 9003, Signal White *These numbers replace the 011023 (Wall) and 011024 (Flush) | 4.4 lbs. numbers. |





## **VoIP Clock Kit**

### **Exploded View**



### **Overall Dimensions**