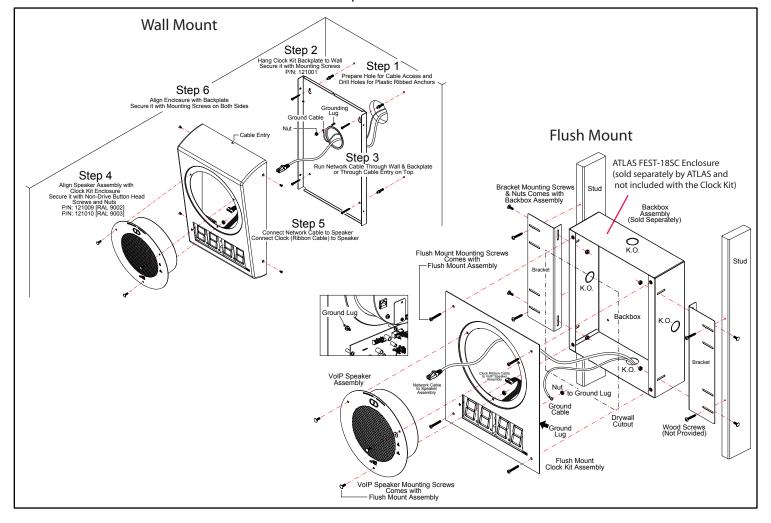

-------|-------------------|
| Part Number Box                                                                                                         | xed Weight        |
| *011153, Wall Mount, Standard Color, RAL 9002, Gray White                                                               | 5.8 lbs.          |
| 011154, Wall Mount, Optional Color, RAL 9003, Signal White                                                              | 5.8 lbs.          |
| *011106, Flush Mount, Standard Color, RAL 9002, Gray White                                                              | 4.4 lbs.          |
| 011107, Flush Mount, Optional Color, RAL 9003, Signal White *These numbers replace the 011023 (Wall) and 011024 (Flush) | 4.4 lbs. numbers. |





## **VoIP Clock Kit**

### **Exploded View**



### **Overall Dimensions**