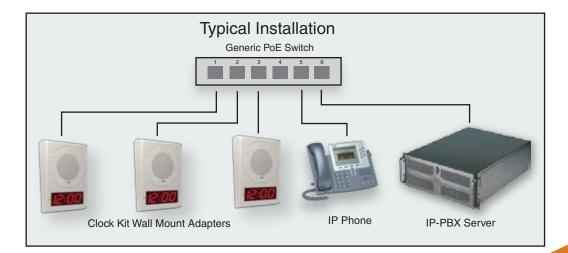

---------------------------------------------------------|-------------------|
| Part Number Box                                                                                                         | xed Weight        |
| *011153, Wall Mount, Standard Color, RAL 9002, Gray White                                                               | 5.8 lbs.          |
| 011154, Wall Mount, Optional Color, RAL 9003, Signal White                                                              | 5.8 lbs.          |
| *011106, Flush Mount, Standard Color, RAL 9002, Gray White                                                              | 4.4 lbs.          |
| 011107, Flush Mount, Optional Color, RAL 9003, Signal White *These numbers replace the 011023 (Wall) and 011024 (Flush) | 4.4 lbs. numbers. |





## **VoIP Clock Kit**

### **Exploded View**



### **Overall Dimensions**