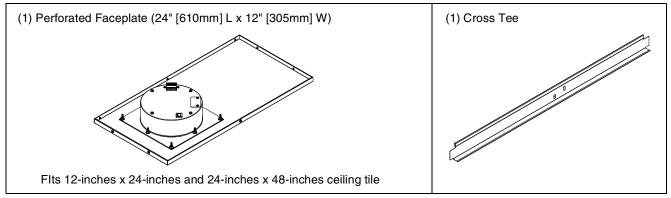

## Syn-Apps Installation Quick Reference

# Ceiling Tile Drop-In Speaker, Syn-Apps 011200

The Ceiling Tile Drop-In Speaker is an adapter that is built for a CyberData Ceiling speaker.

#### **Parts**



#### **Dimensions**



### Procedure

To install the Ceiling Tile Drop-In Speaker, refer to the drawing in the "Installing the Ceiling Tile Drop-In Speaker" section on the other side of this document. Complete the following steps:

- 1. Remove the ceiling tile from the ceiling (T-tracks).
- 2. For 2ft. x 4 ft. tile space, cut the ceiling tile to 35-1/2" long or for a 2 ft. x 2ft. tile space, cut to 11-1/2" long.
- 3. Place the speaker in the ceiling with the tile support rail crossbar facing the ceiling tile opening.
- 4. Drop in the tile.

## Installing the Ceiling Tile Drop-In Speaker



## Contacting Syn-Apps

Corporate Headquarters

Syn-Apps LLC 2812 N Norwalk Suite 112 Mesa, AZ 85215

Phone: 480-664-6071 / 866-664-6071 Fax: 480-659-8999 / 866-659-8999

Website: www.syn-apps.com

Sal