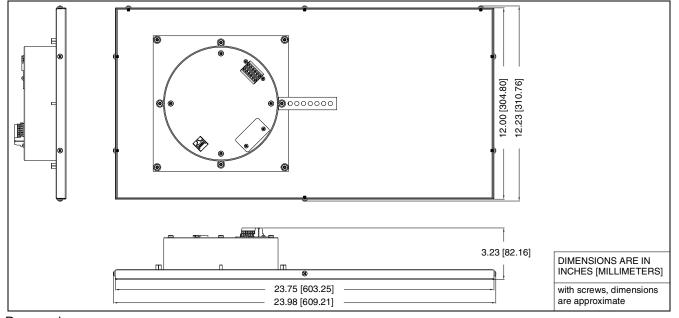

## Syn-Apps Installation Quick Reference

# Ceiling Tile Drop-In Speaker, Syn-Apps 011200

The Ceiling Tile Drop-In Speaker is an adapter that is built for a CyberData Ceiling speaker.

#### **Parts**



#### **Dimensions**



### Procedure

To install the Ceiling Tile Drop-In Speaker, refer to the drawing in the "Installing the Ceiling Tile Drop-In Speaker" section on the other side of this document. Complete the following steps:

- 1. Remove the ceiling tile from the ceiling (T-tracks).
- 2. For 2ft. x 4 ft. tile space, cut the ceiling tile to 35-1/2" long or for a 2 ft. x 2ft. tile space, cut to 11-1/2" long.
- 3. Place the speaker in the ceiling with the tile support rail crossbar facing the ceiling tile opening.
- 4. Drop in the tile.

## Installing the Ceiling Tile Drop-In Speaker



## Contacting Syn-Apps

Corporate Headquarters

Syn-Apps LLC 2812 N Norwalk Suite 112 Mesa, AZ 85215

Phone: 480-664-6071 / 866-664-6071 Fax: 480-659-8999 / 866-659-8999

Website: www.syn-apps.com

Sales: sales@syn-apps.net