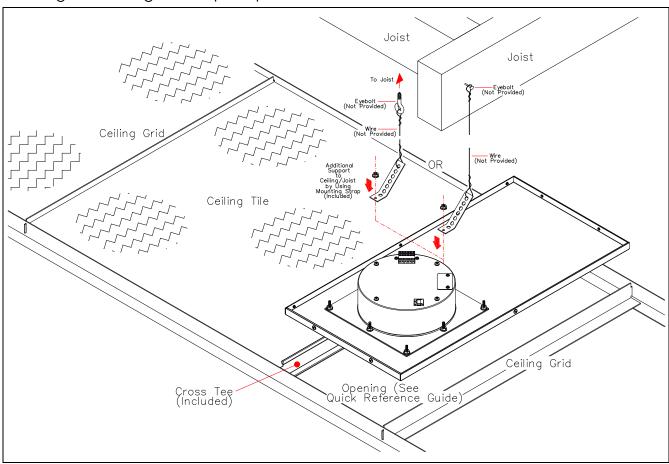

### Procedure

To install the Ceiling Tile Drop-In Speaker, refer to the drawing in the "Installing the Ceiling Tile Drop-In Speaker" section on the other side of this document. Complete the following steps:

- 1. Remove the ceiling tile from the ceiling (T-tracks).
- 2. For 2ft. x 4 ft. tile space, cut the ceiling tile to 35-1/2" long or for a 2 ft. x 2ft. tile space, cut to 11-1/2" long.
- 3. Place the speaker in the ceiling with the tile support rail crossbar facing the ceiling tile opening.
- 4. Drop in the tile.

## Installing the Ceiling Tile Drop-In Speaker