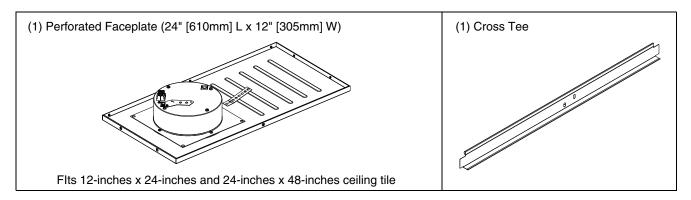

# Syn-Apps Installation Quick Reference Notification. Unified.

## Syn-Apps Ceiling Tile Drop-In Speaker 011200

The Syn-Apps Ceiling Tile Drop-In Speaker is an adapter that is built for a CyberData SIP Speaker.

#### **Parts**



#### **Dimensions**



#### Procedure

To install the Syn-Apps Ceiling Tile Drop-In Speaker, refer to the drawing in the "Installing the Syn-Apps Ceiling Tile Drop-In Speaker" section on the other side of this document. Complete the following steps:

- 1. Remove the ceiling tile from the ceiling (T-tracks).
- 2. For 2ft. x 4 ft. tile space, cut the ceiling tile to 35-1/2" long or for a 2 ft. x 2ft. tile space, cut to 11-1/2" long.
- 3. Place the speaker in the ceiling with the tile support rail crossbar facing the ceiling tile opening.
- 4. Drop in the tile.

### Installing the Syn-Apps Ceiling Tile Drop-In Speaker



### Contacting CyberData

Corporate Headquarters

Syn-Apps LLC 2812 N Norwalk Suite 112 Mesa, AZ 85215

Phone: 480-664-6071 / 866-664-6071 Fax: 480-659-8999 / 866-659-8999