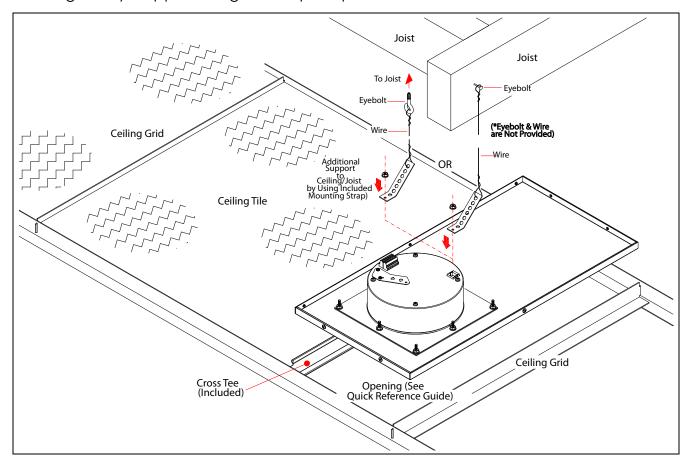

### Installing the Syn-Apps Ceiling Tile Drop-In Speaker

- 1. Remove the ceiling tile from the ceiling (T-tracks).
- 2. For 2ft. x 4 ft. tile space, cut the ceiling tile to 35-1/2" long or for a 2 ft. x 2ft. tile space, cut to 11-1/2" long.
- 3. Place the speaker in the ceiling with the tile support rail crossbar facing the ceiling tile opening.
- 4. Drop in the tile.