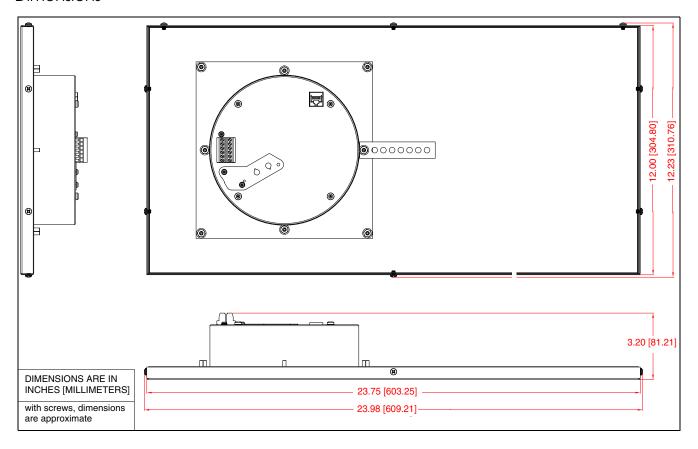

# Syn-Apps Installation Quick Reference Notification. Unified.

## Syn-Apps Ceiling Tile Drop-In Speaker 011200

The Syn-Apps Ceiling Tile Drop-In Speaker is an adapter that is built for a CyberData SIP Speaker.

#### **Parts**



#### **Dimensions**



#### Procedure

To install the Syn-Apps Ceiling Tile Drop-In Speaker, refer to the drawing in the "Installing the Syn-Apps Ceiling Tile Drop-In Speaker" section on the other side of this document. Complete the following steps:

- 1. Remove the ceiling tile from the ceiling (T-tracks).
- 2. For 2ft. x 4 ft. tile space, cut the ceiling tile to 35-1/2" long or for a 2 ft. x 2ft. tile space, cut to 11-1/2" long.
- 3. Place the speaker in the ceiling with the tile support rail crossbar facing the ceiling tile opening.
- 4. Drop in the tile.

### Installing the Syn-Apps Ceiling Tile Drop-In Speaker



### Contacting CyberData

Corporate Headquarters

Syn-Apps LLC 2812 N Norwalk Suite 112 Mesa, AZ 85215

Phone: 480-664-6071 / 866-664-6071 Fax: 480-659-8999 / 866-659-8999 Website: www.syn-apps.c