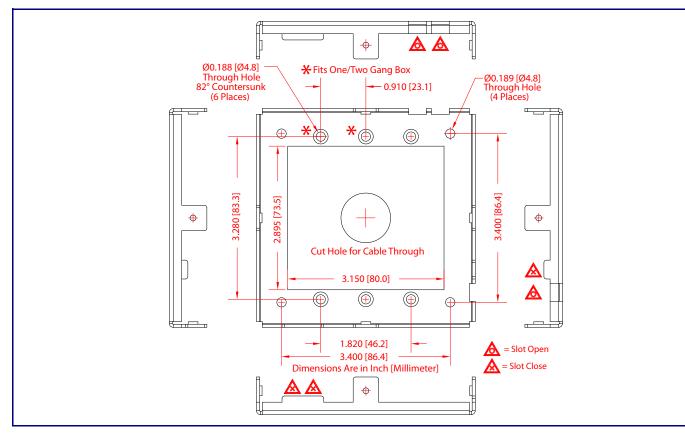

sure is not rated for any AC voltages!

### Parts



# **CyberData** Installation Quick Reference

| Factory Default Setting |
|-------------------------|
| DHCP                    |
| 10.10.10.10             |
| admin                   |
| admin                   |
| 255.0.0.0               |
| 10.0.0.1                |
|                         |

 WARNING: This product should be installed by a licensed electrician according to all local electrical and building codes. • WARNING: To prevent injury, this apparatus must be securely attached to the floor/wall in accordance with the installation

WARNING: The PoE connector is intended for intra-building connections only and does not route to the outside plant.

### Dimensions



# Dimensions for Wall Mounting and One / Two Gang Box Mounting



# **RTFM Button**



### Terminal Block Connections



# Plug in the Network Cable and Create Service Loop