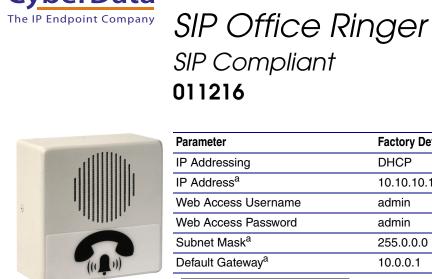

# **CyberData** Installation Quick Reference

| Factory Default Setting |
|-------------------------|
| DHCP                    |
| 10.10.10.10             |
| admin                   |
| admin                   |
| 255.0.0.0               |
| 10.0.0.1                |
|                         |

a. Default if there is not a DHCP server present.