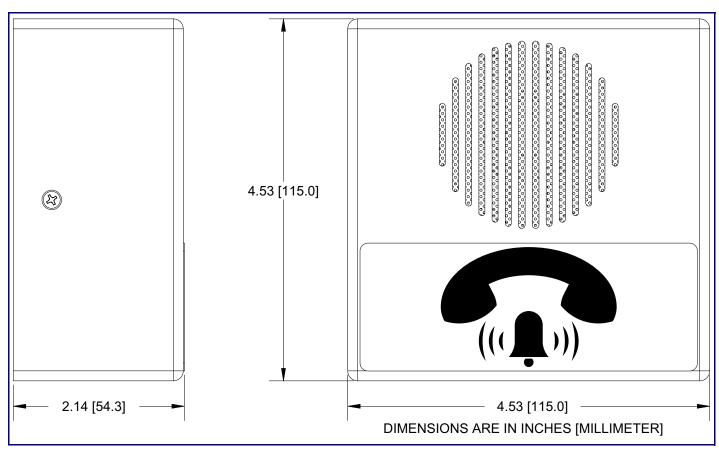

ions of your Office Ringers.
- instructions.
- WARNING: This enclosure is not rated for any AC voltages!

### Parts



# **CyberData** Installation Quick Reference

| Factory Default Setting |
|-------------------------|
| DHCP                    |
| 10.10.10.10             |
| admin                   |
| admin                   |
| 255.0.0.0               |
| 10.0.0.1                |
|                         |

 WARNING: This product should be installed by a licensed electrician according to all local electrical and building codes. • WARNING: To prevent injury, this apparatus must be securely attached to the floor/wall in accordance with the installation

WARNING: The PoE connector is intended for intra-building connections only and does not route to the outside plant.

### Dimensions



# Dimensions for Wall Mounting and One / Two Gang Box Mounting



# **RTFM Button**



### Terminal Block Connections



# Plug in the Network Cable and Create Service Loop