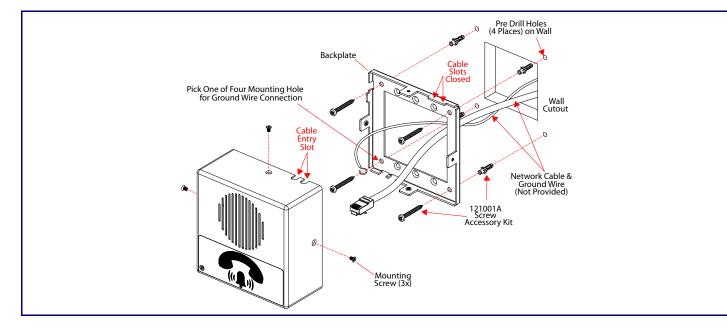

## Wall Mounting Options



# Gang Box Mounting Options



# Contacting CyberData

### Corporate Headquarters

CyberData Corporation **3 Justin Court** Monterey, CA 93940, USA

Phone: 831-373-2601 Fax: 831-373-4193 http://www.cyberdata.net/

Sales: (831) 373-2601 ext. 334 Support: 831-373-2601 ext. 333 Support Website: http://support.cyberdata.net/ RMA Department: (831) 373-2601 ext. 136 RMA Email: RMA@CyberData.net RMA Status: http://support.cyberdata.net/ Warranty Information: http://support.cyberdata.net/



a. Default if there is not a DHCP server present.

# Typical System Installation



# Getting Started

Download the Operations Guide PDF file, from the Downloads tab at the following webpage:

### https://www.cyberdata.net/products/011216

- Create a plan for the locations of your Office Ringers.
- instructi