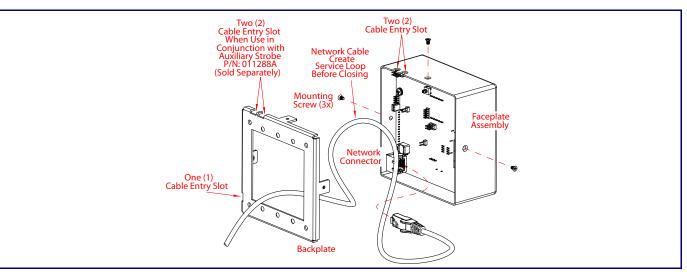

efault Setting |
|-------------------------|
| DHCP                    |
| 10.10.10.10             |
| admin                   |
| admin                   |
| 255.0.0.0               |
| 10.0.0.1                |
|                         |

 WARNING: This product should be installed by a licensed electrician according to all local electrical and building codes. • WARNING: To prevent injury, this apparatus must be securely attached to the floor/wall in accordance with the installation

WARNING: The PoE connector is intended for intra-building connections only and does not route to the outside plant.

### Dimensions



# Dimensions for Wall Mounting and One / Two Gang Box Mounting



# **RTFM Button**



### Terminal Block Connections



# Plug in the Network Cable and Create Service Loop