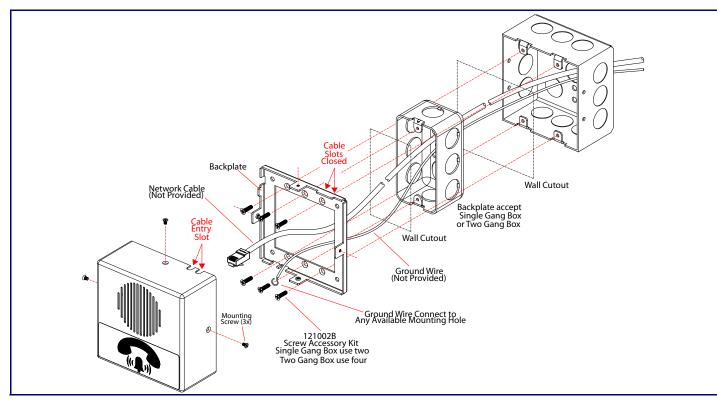

## Wall Mounting Options



# Gang Box Mounting Options



# Contacting CyberData

### Corporate Headquarters

CyberData Corporation **3 Justin Court** Monterey, CA 93940, USA

Phone: 831-373-2601 Fax: 831-373-4193 http://www.cyberdata.net/

Sales: (831) 373-2601 ext. 334 Support: 831-373-2601 ext. 333 Support Website: http://support.cyberdata.net/ RMA Department: (831) 373-2601 ext. 136 RMA Email: RMA@CyberData.net RMA Status: http://support.cyberdata.net/ Warranty Information: http://support.cyberdata.net/



a. Default if there is not a DHCP server present.

# Typical System Installation



# Getting Started

Download the Operations Guide PDF file, from the Downloads tab at the following webpage:

### https://www.cyberdata.net/products/011216

- Create a plan for the locations of your Office Ringers.
- instructions.
- WARNING: This enclosure