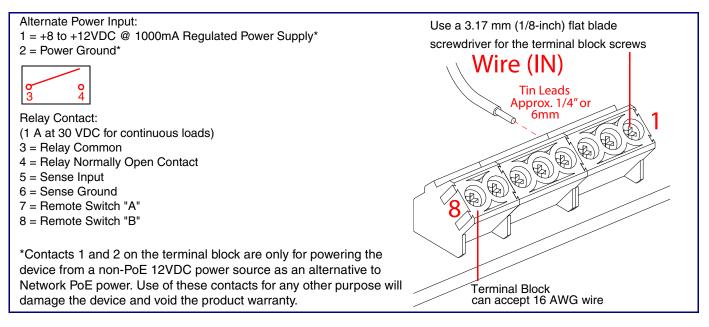

**CyberData** Installation Quick Reference

| Factory Default Setting |
|-------------------------|
| DHCP                    |
| 10.10.10.10             |
| admin                   |
| admin                   |
| 255.0.0.0               |
| 10.0.0.1                |
|                         |

 WARNING: This product should be installed by a licensed electrician according to all local electrical and building codes. • WARNING: To prevent injury, this apparatus must be securely attached to the floor/wall in accordance with the installation

WARNING: The PoE connector is intended for intra-building connections only and does not route to the outside plant.

### Dimensions



# Dimensions for Wall Mounting and One / Two Gang Box Mounting



# **RTFM Button**



### Terminal Block Connections



# Plug in the Network Cable and Create Service Loop