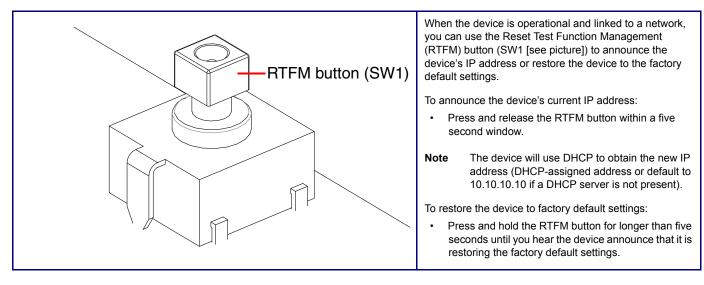

any AC voltages!

### Parts



# **CyberData** Installation Quick Reference

| Factory Default Setting |
|-------------------------|
| DHCP                    |
| 10.10.10.10             |
| admin                   |
| admin                   |
| 255.0.0.0               |
| 10.0.0.1                |
|                         |

 WARNING: This product should be installed by a licensed electrician according to all local electrical and building codes. • WARNING: To prevent injury, this apparatus must be securely attached to the floor/wall in accordance with the installation

WARNING: The PoE connector is intended for intra-building connections only and does not route to the outside plant.

### Dimensions



# Dimensions for Wall Mounting and One / Two Gang Box Mounting



# **RTFM Button**



### Terminal Block Connections



# Plug in the Network Cable and Create Service Loop