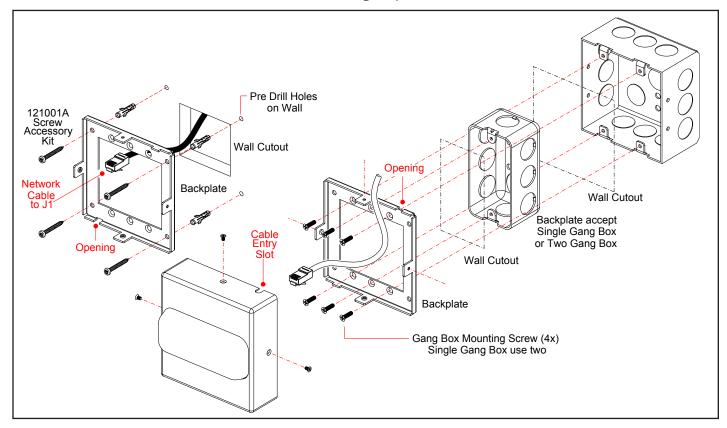

5° C (-40° F to 131° F)                                                  |
| G711, A-law and μ-law                                                                |
|                                                                                      |
| 4.5 inches [115 mm] Length<br>2.1 inches [55 mm] Width<br>4.5 inches [115 mm] Height |
| 2 years limited                                                                      |
| 1.0 lbs. (0.45 kg)<br>2.0 lbs. (0.90 kg)                                             |
| 011244                                                                               |
|                                                                                      |



## Singlewire InformaCast-enabled SIP Strobe

### Typical Installation



## **Mounting Options**