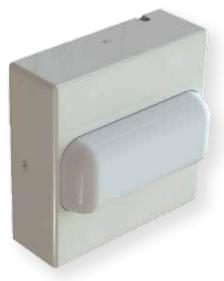

# Singlewire InformaCast-enabled SIP Strobe

When installed in a Singlewire Notification environment, the wall-mounted SIP Strobe operates as a visual alerting device.