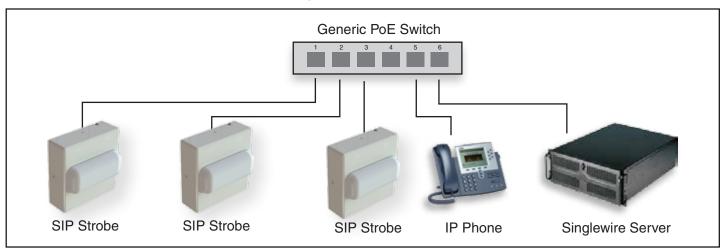

|
| -40° C to +55° C (-40° F to 131° F)                                                  |
| G711, A-law and μ-law                                                                |
|                                                                                      |
| 4.5 inches [115 mm] Length<br>2.1 inches [55 mm] Width<br>4.5 inches [115 mm] Height |
| 2 years limited                                                                      |
| 1.0 lbs. (0.45 kg)<br>2.0 lbs. (0.90 kg)                                             |
| 011244                                                                               |
|                                                                                      |



## Singlewire InformaCast-enabled SIP Strobe

### Typical Installation



## **Mounting Options**