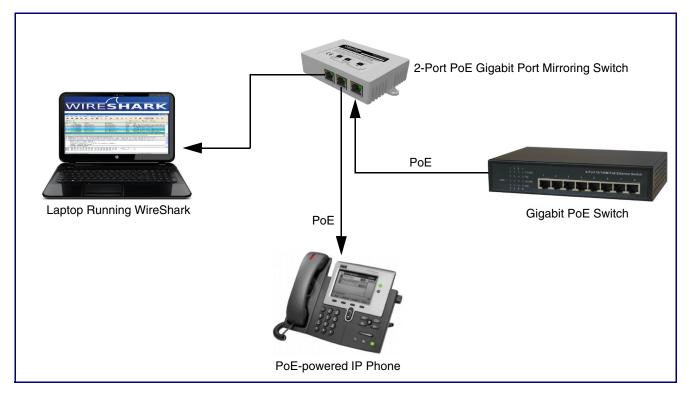

### Features

- Port Mirroring
- 2-port auto-negotiating (no crossover cable required)
- 10.100.1000 full duplex (PoE-powered)
- Link/Status and connection speed LEDs
- **RoHS** compliant