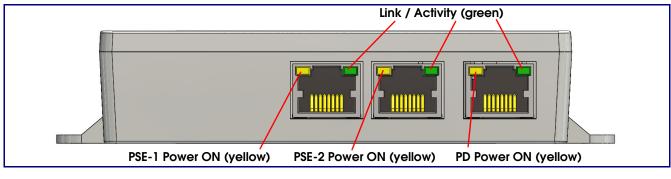

### Features

- Port Mirroring
- 2-port auto-negotiating (no crossover cable required)
- 10.100.1000 full duplex (PoE-powered)
- Link/Status and connection speed LEDs
- **RoHS** compliant