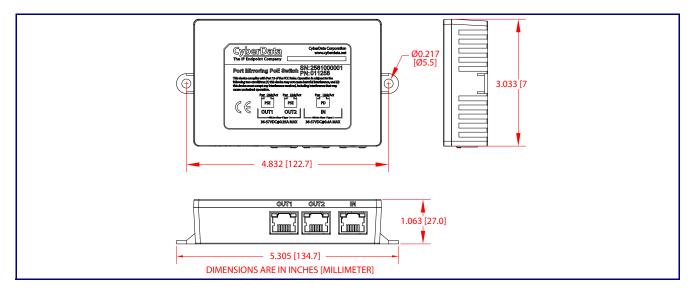

# CyberData Installation Quick Reference The IP Endpoint Company 2-Port PoE Gigabit Port Mirroring Switch 011258



Parts List

(1) 2-Port PoE Gigabit Port Mirroring Switch

Documentation

You can download all of the documentation for this product from the Downloads section of the following web page: https://www.cyberdata.net/products/011258

#### **Dimensions**



### Features

- Port Mirroring
- 2-port auto-negotiating (no crossover cable required)
- 10.100.1000 full duplex (PoE-powered)
- Link/Status and connection speed LEDs
- **RoHS** compliant







## Mounting



## Contacting CyberData

| Corporate Headquarters                                                       |                                                                                                                                                                  |
|------------------------------------------------------------------------------|------------------------------------------------------------------------------------------------------------------------------------------------------------------|
| CyberData Corporation<br>3 Justin Court<br>Monterey, CA 93940, USA