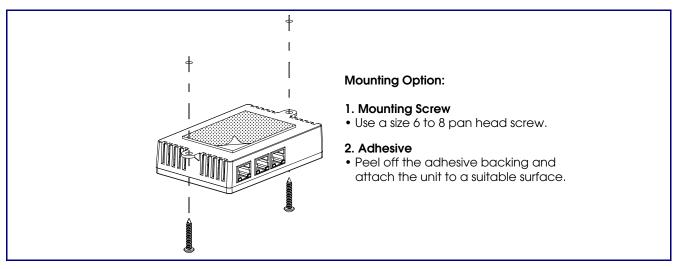

# CyberData Installation Quick Reference The IP Endpoint Company 2-Port PoE Gigabit Port Mirroring Switch 011258



Parts List

(1) 2-Port PoE Gigabit Port Mirroring Switch

Documentation

You can download all of the documentation for this product from the Downloads section of the following web page: https://www.cyberdata.net/products/011258

#### **Dimensions**



### Features

- Port Mirroring
- 2-port auto-negotiating (no crossover cable required)
- 10.100.1000 full duplex (PoE-powered)
- Link/Status and connection speed LEDs
- **RoHS** compliant







## Mounting



## Contacting CyberData

| Corporate Headquarters                                                       |                                                                                                                                                                  |
|------------------------------------------------------------------------------|------------------------------------------------------------------------------------------------------------------------------------------------------------------|
| CyberData Corporation<br>3 Justin Court<br>Monterey, CA 93940, USA           | Sales: 831-373-2601 ext. 334<br>Support: 831-373-2601 ext. 333<br>Support Website: <u>http://support.cyberdata.net/</u><br>RMA Department: 831-373-2601 ext. 136 |
| Phone: 831-373-2601<br>Fax: 831-373-419