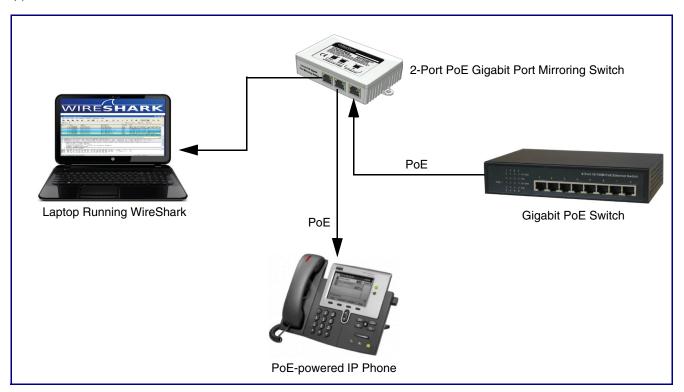

# CyberData Installation Quick Reference

# The IP Endpoint Company 2-Port PoE Gigabit Port Mirroring Switch 011258



#### Parts List

(1) 2-Port PoE Gigabit Port Mirroring Switch

### Documentation

You can download all of the documentation for this product from the Downloads section of the following web page:

https://www.cyberdata.net/products/011258

#### **Dimensions**



#### **Features**

- Port Mirroring
- 2-port auto-negotiating (no crossover cable required)
- 10.100.1000 full duplex (PoE-powered)
- Link/Status and connection speed LEDs
- RoHS compliant

#### **LEDs**



## Typical Installation



## Mounting



## Contacting CyberData

### Corporate Headquarters

CyberData Corporation 3 Justin Court

Monterey, CA 93940, USA

Phone: 831-373-2601 Fax: 831-373-4193 https://www.cyberdata.net/ Sales: 831-373-2601 ext. 334 Support: 831-373-2601 ext. 333

Support Website: <a href="https://support.cyberdata.net/">https://support.cyberdata.net/</a>

RMA Department Contact and Status: <a href="https://support.cyberdata.net/">https://support.cyberdata.net/</a>

Warranty Information: <a href="https://support.cyberdata.net/">https://support.cyberdata.net/</a>