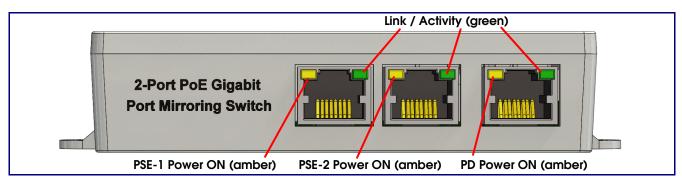

# CyberData Installation Quick Reference

# The IP Endpoint Company 2-Port PoE Gigabit Port Mirroring Switch 011258



#### Parts List

(1) 2-Port PoE Gigabit Port Mirroring Switch

### Documentation

You can download all of the documentation for this product from the Downloads section of the following web page:

https://www.cyberdata.net/products/011258

#### **Dimensions**



#### **Features**

- Port Mirroring
- 2-port auto-negotiating (no crossover cable required)
- 10.100.1000 full duplex (PoE-powered)
- Link/Status and connection speed LEDs
- RoHS compliant

#### **LEDs**



## Typical Installation



## Mounting



## Contacting CyberData

### Corporate Headquarters

CyberData Corporation 3 Justin Court

Monterey, CA 93940, USA

Phone: 831-373-2601 Fax: 831-373-4193 https://www.cyberdata.net/ Sales: 831-373-2601 ext. 334 Support: 831-373-2601 ext. 333

Support Website: <a href="https://support.cyberdata.net/">https://support.cyberdata.net/</a>

RMA Department Contact and Status: <a href="https://support.cyberdata.net/">https://support.cyberdata.net/</a>

Warranty Information: <a href="https://support.cyberdata.net/">https://support.cyberdata.net/</a>