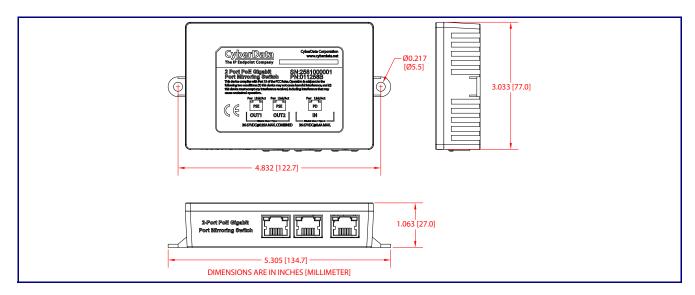

# CyberData Installation Quick Reference

# The IP Endpoint Company 2-Port PoE Gigabit Port Mirroring Switch 011258



#### Parts List

(1) 2-Port PoE Gigabit Port Mirroring Switch

### Documentation

You can download all of the documentation for this product from the Downloads section of the following web page:

https://www.cyberdata.net/products/011258

#### **Dimensions**



#### **Features**

- Port Mirroring
- 2-port auto-negotiating (no crossover cable required)
- 10.100.1000 full duplex (PoE-powered)
- Link/Status and connection speed LEDs
- RoHS compliant

#### **LEDs**



## Typical Installation



## Mounting



## Contacting CyberData

### Corporate Headquarters

CyberData Corporation 3 Justin Court

Monterey, CA 93940, USA

Phone: 831-373-2601 Fax: 831-373-4193 https://www.cyberdata.net/ Sales: 831-373-2601 ext. 334 Support: 831-373-2601 ext. 333

Support Website: <a href="https://support.cyberdata.net/">https://support.cyberdata.net/</a>

RMA Department Contact and Status: <a href="https://support.cyberdata.net/">https://support.cyberdata.net/</a>

Warranty Information: <a href="https://support.cyberdata.net/">https://support.cyberdata.net/</a>