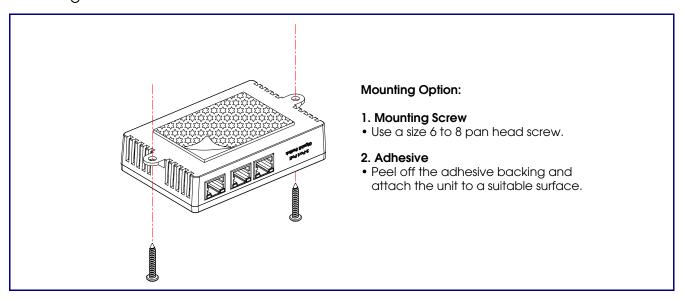

# CyberData Installation Quick Reference

# The IP Endpoint Company 2-Port PoE Gigabit Port Mirroring Switch 011258



#### Parts List

(1) 2-Port PoE Gigabit Port Mirroring Switch

### Documentation

You can download all of the documentation for this product from the Downloads section of the following web page:

https://www.cyberdata.net/products/011258

#### **Dimensions**



#### **Features**

- Port Mirroring
- 2-port auto-negotiating (no crossover cable required)
- 10.100.1000 full duplex (PoE-powered)
- Link/Status and connection speed LEDs
- RoHS compliant

#### **LEDs**



## Typical Installation



## Mounting



## Contacting CyberData

### Corporate Headquarters

CyberData Corporation 3 Justin Court

Monterey, CA 93940, USA

Phone: 831-373-2601 Fax: 831-373-4193 https://www.cyberdata.net/ Sales: 831-373-2601 ext. 334 Support: 831-373-2601 ext. 333

Support Website: <a href="https://support.cyberdata.net/">https://support.cyberdata.net/</a>

RMA Department Contact and Status: <a href="https://support.cyberdata.net/">https://support.cyberdata.net/</a>

Warranty Information: <a href="https://support.cyberdata.net/">https://support.cyberdata.net/</a>