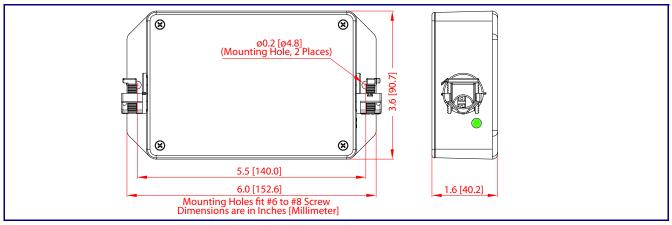

Operation Guide and Quick Reference

Door Strike Intermediate Relay Module

# 011269

•



#### Parts List

- (1) Door Strike Intermediate Relay Module
- (1) Accessory kit
- (2) Cable Clamps

#### Specifications

| Power Input                  | 9 to 250 VAC or 5 to 60 VDC       |
|------------------------------|-----------------------------------|
| Operating temperature        | -10° C to 50° C (14° F to 122° F) |
| Relay Voltage/Current        | 12 A @ 250 VAC / 12 A @ 24 VDC    |
| Maximum distance from Device | 50 feet                           |



#### Dimensions



#### Assembly





### Typical Wiring



## Contacting CyberData

| Sales: (831) 373-2601 ext. 334                               |
|--------------------------------------------------------------|
| Support: 831-373-2601 ext. 333                               |
| Web: http://www.cyberdata.net/support/contactsupportvoip.php |
| RMA Dept: (831) 373-2601 ext. 136                            |
| Email: RMA@CyberData.net                                     |
| RMA Status: http://www.cyberdata.net/support/rmastatus.html  |
|                                                              |
| Warranty information is available at:                        |
| Web: http://www.cyberdata.net/support/warranty/index.html    |
|                                                              |

Quick Reference