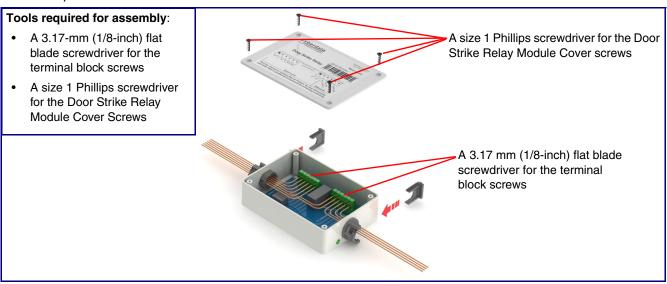

#### Assembly

#### Parts List

- (1) Door Strike Intermediate Relay Module
- (1) Accessory kit
- (2) Cable Clamps