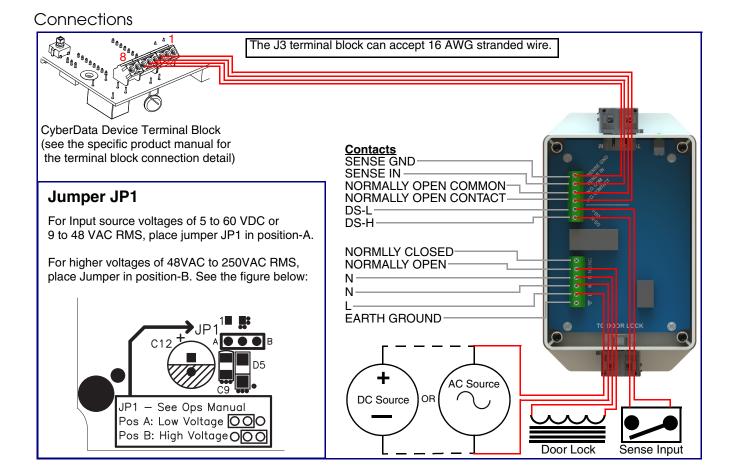

Operation Guide and Quick Reference

Door Strike Intermediate Relay Module

# 011269

•



#### Parts List

- (1) Door Strike Intermediate Relay Module
- (1) Accessory kit
- (2) Cable Clamps

#### Specifications

| Power Input                  | 9 to 250 VAC or 5 to 60 VDC       |
|------------------------------|-----------------------------------|
| Operating temperature        | -10° C to 50° C (14° F to 122° F) |
| Relay Voltage/Current        | 12 A @ 250 VAC / 12 A @ 24 VDC    |
| Maximum distance from Device | 50 feet                           |



#### Dimensions



#### Assembly





### Typical Wiring



## Contacting CyberData

| Sales: (831) 373-2601 ext. 334                               |
|--------------------------------------------------------------|
| Support: 831-373-2601 ext. 333                               |
| Web: http://www.cyberdata.net/support/contactsupportvoip.php |
| RMA Dept: (831) 373-2601 ext. 136                            |
| Email: RMA@CyberData.net                                     |
| RMA Status: http://www.cyberdata.net/support/rmastatus.html  |
|                                                              |
| Warranty information is available at:                        |
| Web: http://www.cyberdata.net/support/warranty/index.html    |
|                                                              |

Quick Reference