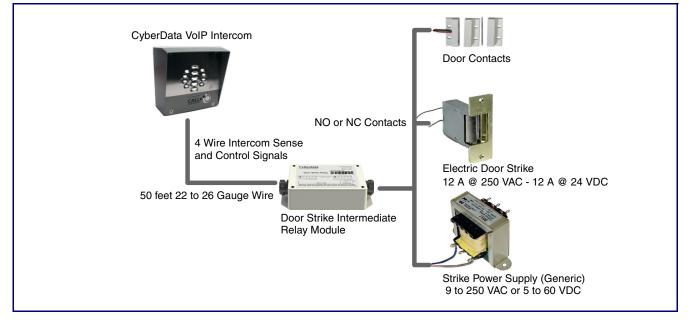

Operation Guide and Quick Reference

Door Strike Intermediate Relay Module

# 011269

•



#### Parts List

- (1) Door Strike Intermediate Relay Module
- (1) Accessory kit
- (2) Cable Clamps

#### Specifications

| Power Input                  | 9 to 250 VAC or 5 to 60 VDC       |
|------------------------------|-----------------------------------|
| Operating temperature        | -10° C to 50° C (14° F to 122° F) |
| Relay Voltage/Current        | 12 A @ 250 VAC / 12 A @ 24 VDC    |
| Maximum distance from Device | 50 feet                           |



#### Dimensions



#### Assembly





### Typical Wiring



## Contacting CyberData

| Sales: (831) 373-2601 ext. 334                               |
|--------------------------------------------------------------|
| Support: 831-373-2601 ext. 333                               |
| Web: http://www.cyberdata.net/support/contactsupportvoip.php |
| RMA Dept: (831) 373-2601 ext. 136                            |
| Email: RMA@CyberData.net                                     |
| RMA Status: http://www.cyberdata.net/support/rmastatus.html  |
|                                                              |
| Warranty information is available at:                        |
| Web: http://www.cyberdata.net/support/warranty/index.html    |
|                                                              |

Quick Reference