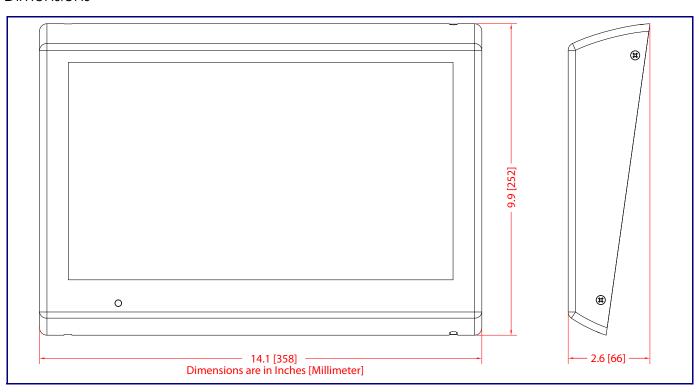

a. Default if there is not a DHCP server present.

#### Typical System Installation



#### Getting Started

- Download the *Operations Guide* PDF file, from the **Downloads** tab at the following webpage: http://www.cyberdata.net/voip/011330/
- Create a plan for the locations of your SIP Speakers.
- WARNING: This product should be installed by a licensed electrician according to all local electrical and building codes.
- WARNING: To prevent injury, this apparatus must be securely attached to the floor/wall in accordance with the installation instructions.
- WARNING: The PoE connector is intended for intra-building connections only and does not route to the outside plant.
- WARNING: This enclosure is not rated for any AC voltages!

#### **Parts**

Quick Reference



#### **Dimensions**



## Typical Configuration



## Network Cable to J1 Connection



# Ground Cable to Ground Lug Connection