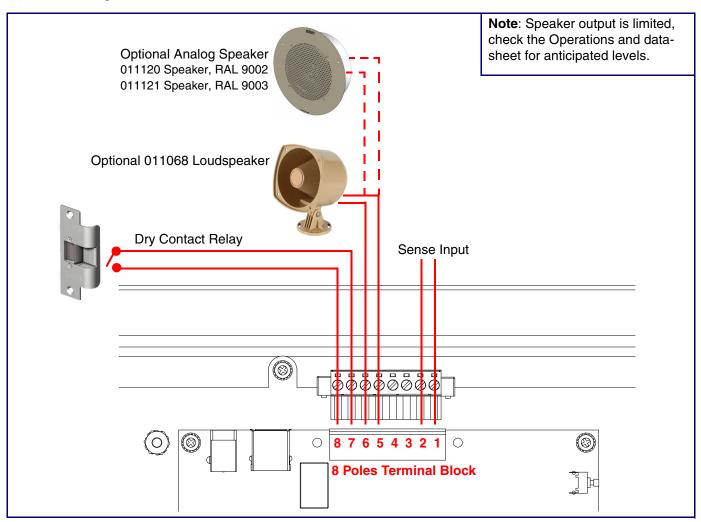

a DHCP server present.

#### Typical System Installation



#### Getting Started

- Download the *Operations Guide* PDF file, from the **Downloads** tab at the following webpage: http://www.cyberdata.net/voip/011330/
- Create a plan for the locations of your SIP Speakers.
- WARNING: This product should be installed by a licensed electrician according to all local electrical and building codes.
- WARNING: To prevent injury, this apparatus must be securely attached to the floor/wall in accordance with the installation instructions.
- WARNING: The PoE connector is intended for intra-building connections only and does not route to the outside plant.
- WARNING: This enclosure is not rated for any AC voltages!

#### **Parts**

Quick Reference



#### **Dimensions**



## Typical Configuration



## Network Cable to J1 Connection



# Ground Cable to Ground Lug Connection