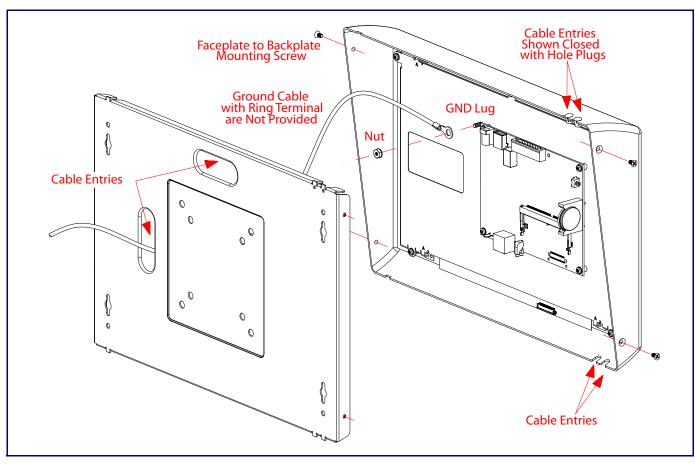

d

- Download the *Operations Guide* PDF file, from the **Downloads** tab at the following webpage: http://www.cyberdata.net/voip/011330/
- Create a plan for the locations of your SIP Speakers.
- WARNING: This product should be installed by a licensed electrician according to all local electrical and building codes.
- WARNING: To prevent injury, this apparatus must be securely attached to the floor/wall in accordance with the installation instructions.
- WARNING: The PoE connector is intended for intra-building connections only and does not route to the outside plant.
- WARNING: This enclosure is not rated for any AC voltages!

#### **Parts**

Quick Reference



#### **Dimensions**



## Typical Configuration



## Network Cable to J1 Connection



# Ground Cable to Ground Lug Connection