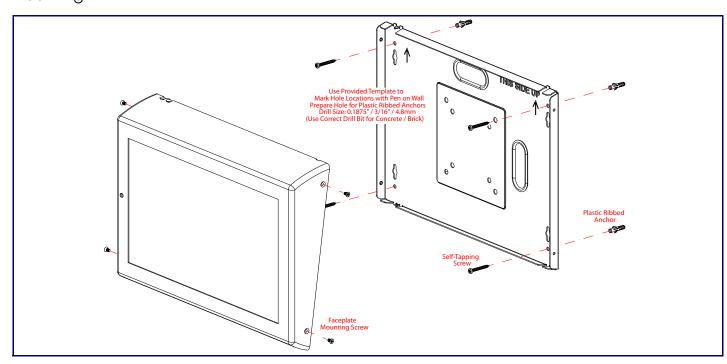

### Mounting



# Optional VESA Mounting



## Contacting CyberData

## Corporate Headquarters

CyberData Corporation 3 Justin Court

Monterey, CA 93940, USA

Phone: 831-373-2601 Fax: 831-373-4193 http://www.cyberdata.net/ Sales: (831) 373-2601 ext. 334 Support: 831-373-2601 ext. 333

Support Website: <a href="http://support.cyberdata.net/">http://support.cyberdata.net/</a> RMA Department: (831) 373-2601 ext. 136

RMA Email: RMA@CyberData.net RMA Status: http://support.cyberdata.net/

Warranty Information: http://support.cyberdata.net/



# CyberData Installation Quick Reference The IP Endpoint Company PoE-Powered Display SIP Compliant

011330



| Parameter                    | Factory Default Setting |
|------------------------------|-------------------------|
| IP Addressing                | DHCP