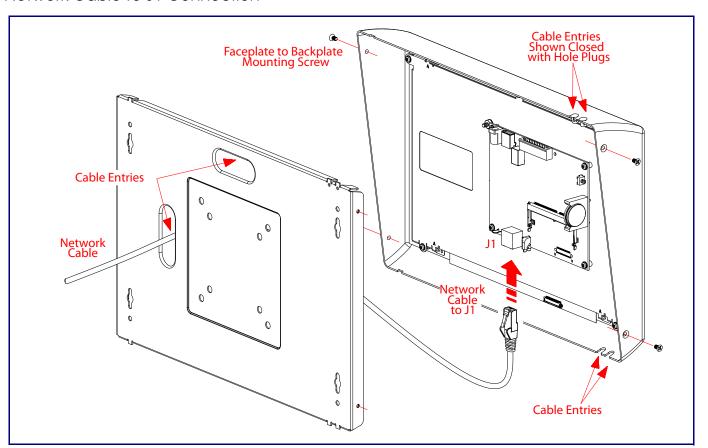

System Installation



#### Getting Started

- Download the *Operations Guide* PDF file, from the **Downloads** tab at the following webpage: http://www.cyberdata.net/voip/011330/
- Create a plan for the locations of your SIP Speakers.
- WARNING: This product should be installed by a licensed electrician according to all local electrical and building codes.
- WARNING: To prevent injury, this apparatus must be securely attached to the floor/wall in accordance with the installation instructions.
- WARNING: The PoE connector is intended for intra-building connections only and does not route to the outside plant.
- WARNING: This enclosure is not rated for any AC voltages!

#### **Parts**

Quick Reference



#### **Dimensions**



## Typical Configuration



## Network Cable to J1 Connection



# Ground Cable to Ground Lug Connection