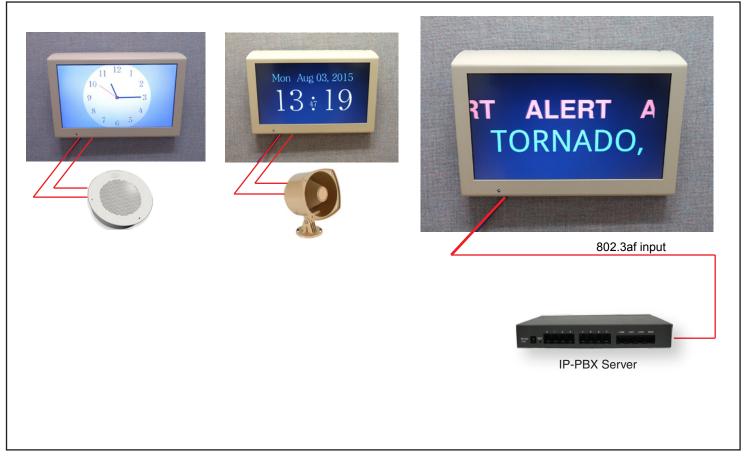

# PoE-Powered Display

The CyberData PoE-Powered Display provides a method for SingleWire InformaCast notification messages to be displayed on a high resolution PoE-powered 14-inch LCD monitor.

The CyberData PoE-Powered Display shows fixed and scrolling notifications and gives the option of an analog or a digital clock screen when notifications have stopped.

Audio messages from the IP-PBX server can be directed to an attached speaker or horn.

High priority notification messages can be configured to blink alert areas of the screen with user-defined flashing patterns.

The clock format, notification message size, color, and the high priority flashing indications are user configurable within the web interface.

## Typical Configuration

### **Typical Configuration**