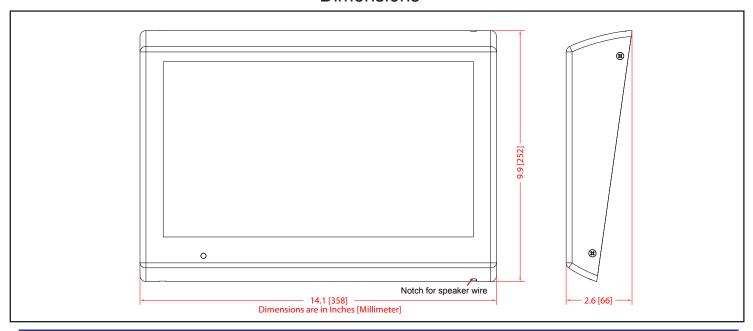

| Specifications          |                                                                                                   |
|-------------------------|---------------------------------------------------------------------------------------------------|
| Protocol                | SIP RFC 3261 Compatible                                                                           |
| Ethernet I/F            | 10/100 Mbps                                                                                       |
| Power Input             | PoE 802.3af                                                                                       |
| Operating Temperature   | -10° C to 50° C (14° F to 122° F)                                                                 |
| LCD size and resolution | 14 inches                                                                                         |
| LCD resolution          | 1368 x 768 pixels                                                                                 |
| Dimensions              | Length: 14.1 inches [358.14 mm]<br>Width: 2.6 inches [66.04 mm]<br>Height: 9.9 inches [251.46 mm] |
| Warranty                | 2 years limited                                                                                   |
| Weight                  | 3 lbs. [1.36 kg]                                                                                  |
| Boxed Weight            | 4 lbs. [1.81 kg]                                                                                  |
| Part Number             | 011330                                                                                            |

#### **Dimensions**