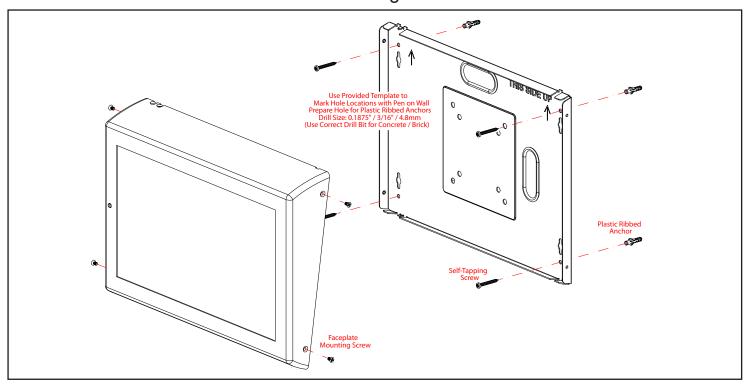

68 pixels                                                                                 |
| Dimensions              | Length: 14.1 inches [358.14 mm]<br>Width: 2.6 inches [66.04 mm]<br>Height: 9.9 inches [251.46 mm] |
| Warranty                | 2 years limited                                                                                   |
| Weight                  | 3 lbs. [1.36 kg]                                                                                  |
| Boxed Weight            | 4 lbs. [1.81 kg]                                                                                  |
| Part Number             | 011330                                                                                            |



# PoE-Powered Display

## Typical Configuration



### Mounting



# PoE-Powered Display

### **Typical Configuration**



#### **Dimensions**