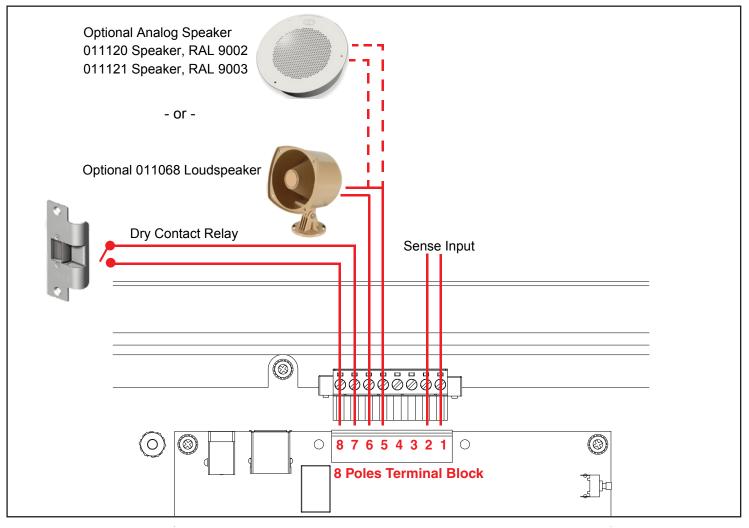

Audio messages from the IP-PBX server can be directed to an attached speaker or horn.

High priority notification messages can be configured to blink alert areas of the screen with user-defined flashing patterns.

#### **Features**

- Web Interface and configuration
- Configurable Analog and digital clock
- Multi-language support for messages
- Configurable font, size and color
- Configurable colored strobe function
- Automatic and user settable ambient light adjustment
- 802.3af/at PoE
- Relay
- Sense Input
- Connection for external speaker or horn