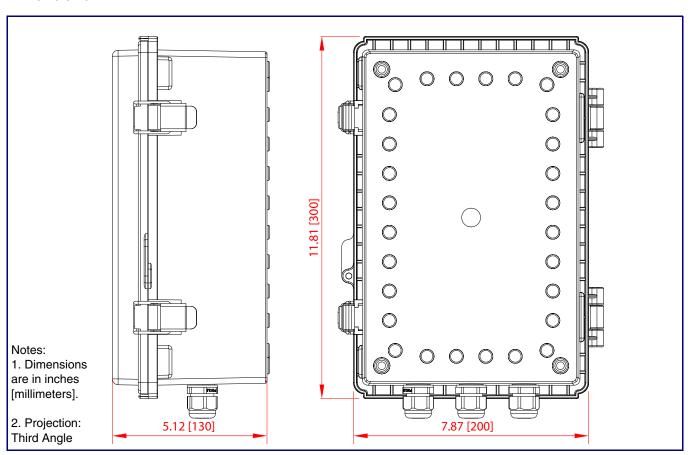

stalled by a licensed electrician according to all local electrical and building codes.
- WARNING: To prevent injury, this apparatus must be securely attached to the floor/wall in accordance with the installation instructions.
- WARNING: The PoE connector is intended for intra-building connections only and does not route to the outside plant.
- WARNING: The SIP Loudspeaker Amplifier enclosure is not rated for any AC voltages!

# Wiring the 125V AC Plug

The green wire with the yellow stripe is a ground connection for electrostatic discharge (ESD) protection, and should not be removed.

To wire the 125V AC plug, consult a licensed electrician and the local building codes in your area.

#### **Parts**

**Quick Reference** 



### Features



### **Enclosure Features**



### **Dimensions**



# Mounting Bracket



931238E

Quick Reference