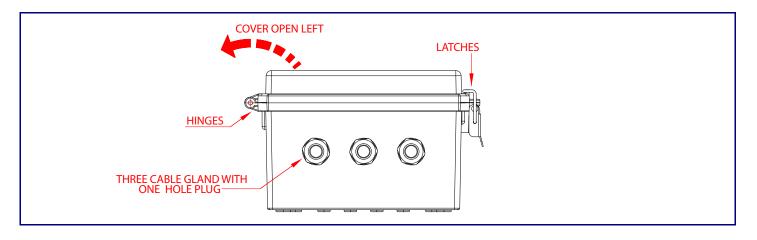

s product should be installed by a licensed electrician according to all local electrical and building codes.
- WARNING: To prevent injury, this apparatus must be securely attached to the floor/wall in accordance with the installation instructions.
- WARNING: The PoE connector is intended for intra-building connections only and does not route to the outside plant.
- WARNING: The SIP Loudspeaker Amplifier enclosure is not rated for any AC voltages!

# Wiring the 125V AC Plug

The green wire with the yellow stripe is a ground connection for electrostatic discharge (ESD) protection, and should not be removed.

To wire the 125V AC plug, consult a licensed electrician and the local building codes in your area.

#### **Parts**

**Quick Reference** 



### Features



### **Enclosure Features**



### **Dimensions**



# Mounting Bracket



931238E

Quick Reference