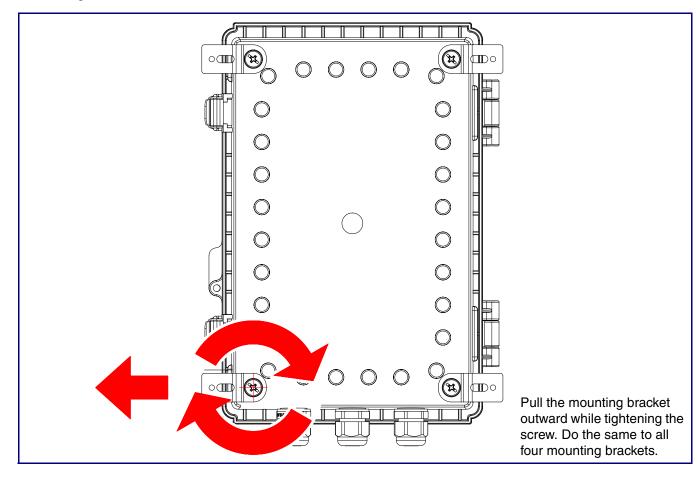

electrician according to all local electrical and building codes.
- WARNING: To prevent injury, this apparatus must be securely attached to the floor/wall in accordance with the installation instructions.
- WARNING: The PoE connector is intended for intra-building connections only and does not route to the outside plant.
- WARNING: The SIP Loudspeaker Amplifier enclosure is not rated for any AC voltages!

# Wiring the 125V AC Plug

The green wire with the yellow stripe is a ground connection for electrostatic discharge (ESD) protection, and should not be removed.

To wire the 125V AC plug, consult a licensed electrician and the local building codes in your area.

#### **Parts**

**Quick Reference** 



### Features



### **Enclosure Features**



### **Dimensions**



# Mounting Bracket



931238E

Quick Reference