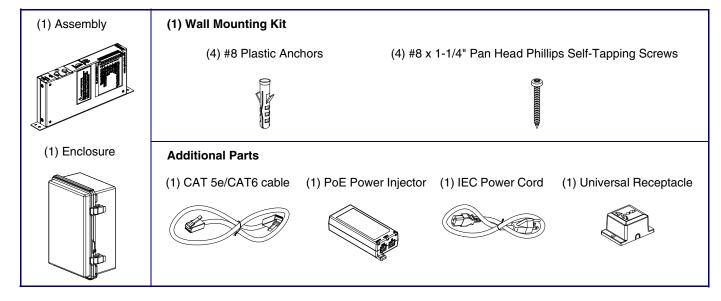

ions of your paging amplifiers.
- WARNING: This product should be installed by a licensed electrician according to all local electrical and building codes.
- WARNING: To prevent injury, this apparatus must be securely attached to the floor/wall in accordance with the installation instructions.
- WARNING: The PoE connector is intended for intra-building connections only and does not route to the outside plant.
- WARNING: The SIP Loudspeaker Amplifier enclosure is not rated for any AC voltages!

# Wiring the 125V AC Plug

The green wire with the yellow stripe is a ground connection for electrostatic discharge (ESD) protection, and should not be removed.

To wire the 125V AC plug, consult a licensed electrician and the local building codes in your area.

#### **Parts**

**Quick Reference** 



### Features



### **Enclosure Features**



### **Dimensions**



# Mounting Bracket



931238E

Quick Reference