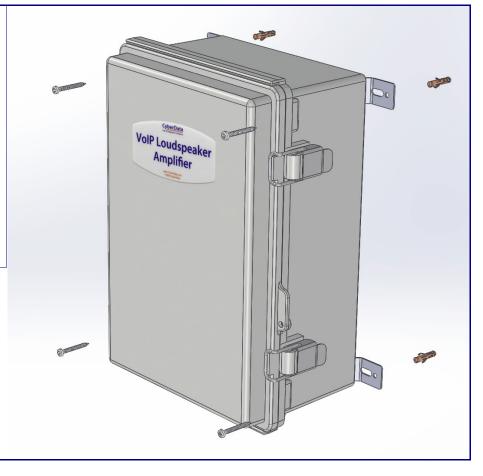

## Mounting the Enclosure

#### To mount the enclosure:

- 1. Prepare holes for the screws.
- 2. Plug in the power adapter and use the Power (PWR) LED to verify that the power is on.
- 3. Plug the ethernet cable into the device. The Link/Activity (Link/ **Act.)** LED verifies the network connection.
- 4. For wall mounting, use the three #8 x 1-1/4-inch Pan Head Phillips Self-Tapping Screws.