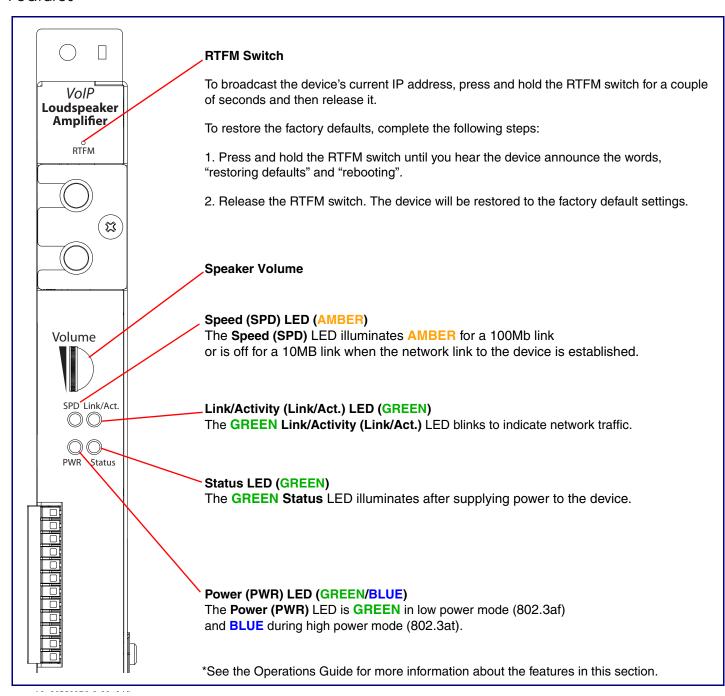

### Features

### **Enclosure Features**

#### To mount the enclosure:

- 1. Prepare holes for the screws.
- 2. Plug in the power adapter and use the Power (PWR) LED to verify that the power is on.
- 3. Plug the ethernet cable into the device. The Link/Activity (Link/ **Act.)** LED verifies the network connection.
- 4. For wall mounting, use the three #8 x 1-1/4-inch Pan Head Phillips Self-Tapping Screws.