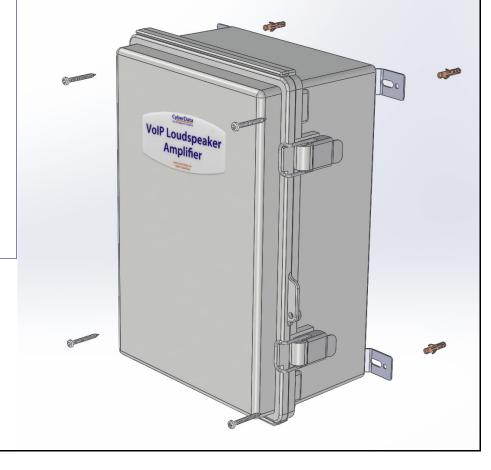

# Mounting the Enclosure

#### To mount the enclosure:

- 1. Prepare holes for the screws.
- 2. Plug in the power adapter and use the **Power (PWR)** LED to verify that the power is on.
- 3. Plug the ethernet cable into the device. The Link/Activity (Link/ **Act.)** LED verifies the network connection.
- 4. For wall mounting, use the three #8 x 1-1/4-inch Pan Head Phillips Self-Tapping Screws.