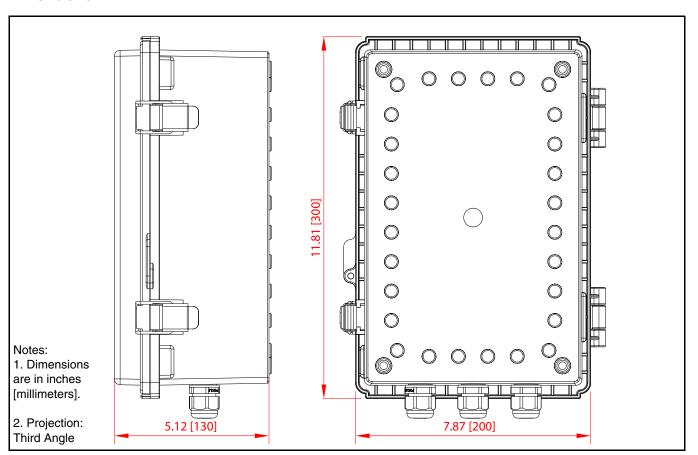

ust be securely attached to the floor/wall in accordance with the installation instructions.
- WARNING: The PoE connector is intended for intra-building connections only and does not route to the outside plant.
- WARNING: The Syn-Apps enabled Loudspeaker Amplifier enclosure is not rated for any AC voltages!

# Wiring the 125V AC Plug

The green wire with the yellow stripe is a ground connection for electrostatic discharge (ESD) protection, and should not be removed.

To wire the 125V AC plug, consult a licensed electrician and the local building codes in your area.

#### **Parts**



**Quick Reference** 931318D © 2018, Syn-Apps L.L.C. ALL RIGHTS RESERVED © 2018, Syn-Apps L.L.C. ALL RIGHTS RESERVED 931318D **Quick Reference** 

## Features



## **Enclosure Features**



## **Dimensions**



# Mounting Bracket