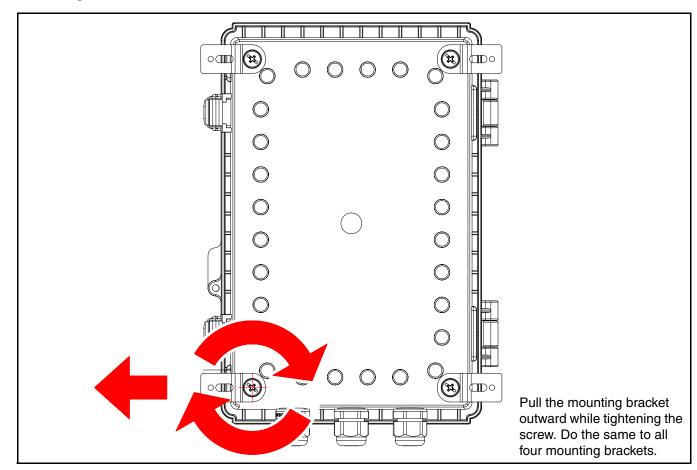

ed to the floor/wall in accordance with the installation instructions.
- WARNING: The PoE connector is intended for intra-building connections only and does not route to the outside plant.
- WARNING: The Syn-Apps enabled Loudspeaker Amplifier enclosure is not rated for any AC voltages!

# Wiring the 125V AC Plug

The green wire with the yellow stripe is a ground connection for electrostatic discharge (ESD) protection, and should not be removed.

To wire the 125V AC plug, consult a licensed electrician and the local building codes in your area.

#### **Parts**



**Quick Reference** 931318D © 2018, Syn-Apps L.L.C. ALL RIGHTS RESERVED © 2018, Syn-Apps L.L.C. ALL RIGHTS RESERVED 931318D **Quick Reference** 

## Features



## **Enclosure Features**



## **Dimensions**



# Mounting Bracket