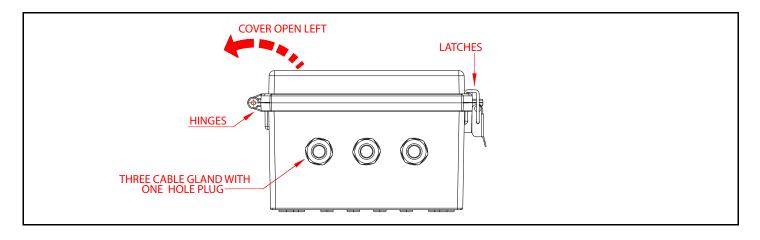

ury, this apparatus must be securely attached to the floor/wall in accordance with the installation instructions.
- WARNING: The PoE connector is intended for intra-building connections only and does not route to the outside plant.
- WARNING: The Syn-Apps enabled Loudspeaker Amplifier enclosure is not rated for any AC voltages!

# Wiring the 125V AC Plug

The green wire with the yellow stripe is a ground connection for electrostatic discharge (ESD) protection, and should not be removed.

To wire the 125V AC plug, consult a licensed electrician and the local building codes in your area.

#### **Parts**



**Quick Reference** 931318D © 2018, Syn-Apps L.L.C. ALL RIGHTS RESERVED © 2018, Syn-Apps L.L.C. ALL RIGHTS RESERVED 931318D **Quick Reference** 

## Features



## **Enclosure Features**



## **Dimensions**



# Mounting Bracket