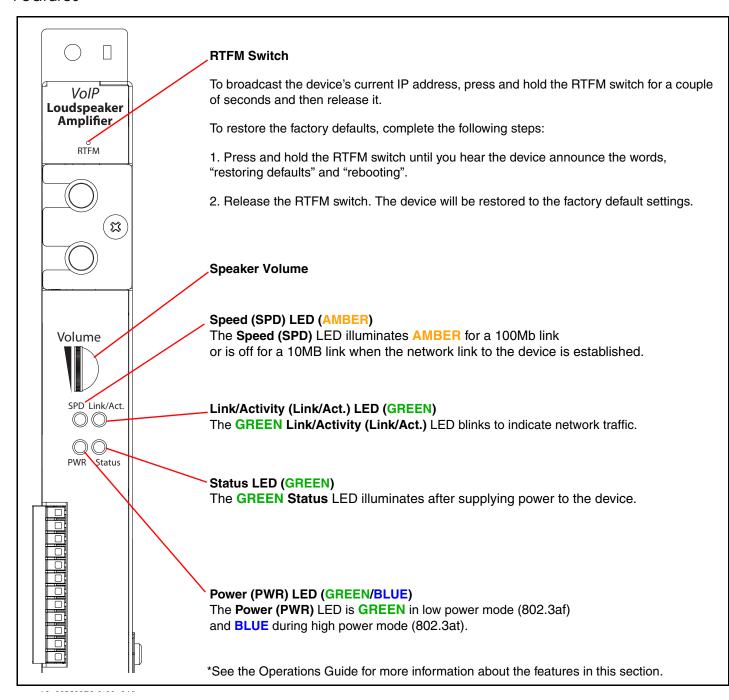

es.
- WARNING: To prevent injury, this apparatus must be securely attached to the floor/wall in accordance with the installation instructions.
- WARNING: The PoE connector is intended for intra-building connections only and does not route to the outside plant.
- WARNING: The Syn-Apps enabled Loudspeaker Amplifier enclosure is not rated for any AC voltages!

# Wiring the 125V AC Plug

The green wire with the yellow stripe is a ground connection for electrostatic discharge (ESD) protection, and should not be removed.

To wire the 125V AC plug, consult a licensed electrician and the local building codes in your area.

#### **Parts**



**Quick Reference** 931318D © 2018, Syn-Apps L.L.C. ALL RIGHTS RESERVED © 2018, Syn-Apps L.L.C. ALL RIGHTS RESERVED 931318D **Quick Reference** 

## Features



## **Enclosure Features**



## **Dimensions**



# Mounting Bracket