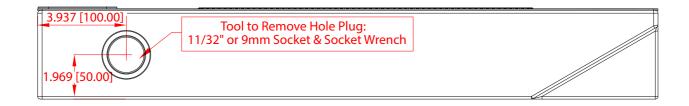

## Webex Desk Mounting the Enclosure

Take into consideration before you install:

- Due to the size and mass of this product, it is important that the Backbox is safely installed according to these installation instructions.
- Make sure that the type of wall is capable of supporting the system and use screws that are suitable for that type of wall.
- The system must be installed by qualified personnel, in accordance with state and local building regulations.
- See also the Webex Desk Conduit and Wall Mounting Diagram.