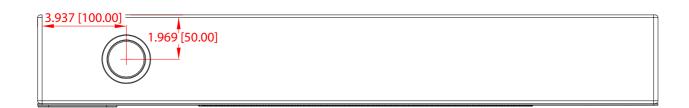

## Webex Desk Mounting the Enclosure

Take into consideration before you install:

- Due to the size and mass of this product, it is important that the Backbox is safely installed according to these installation instructions.
- Make sure that the type of wall is capable of supporting the system and use screws that are suitable for that type of wall.
- The system must be installed by qualified personnel, in accordance with state and local building regulations.
- See also the Webex Desk Conduit and Wall Mounting Diagram.