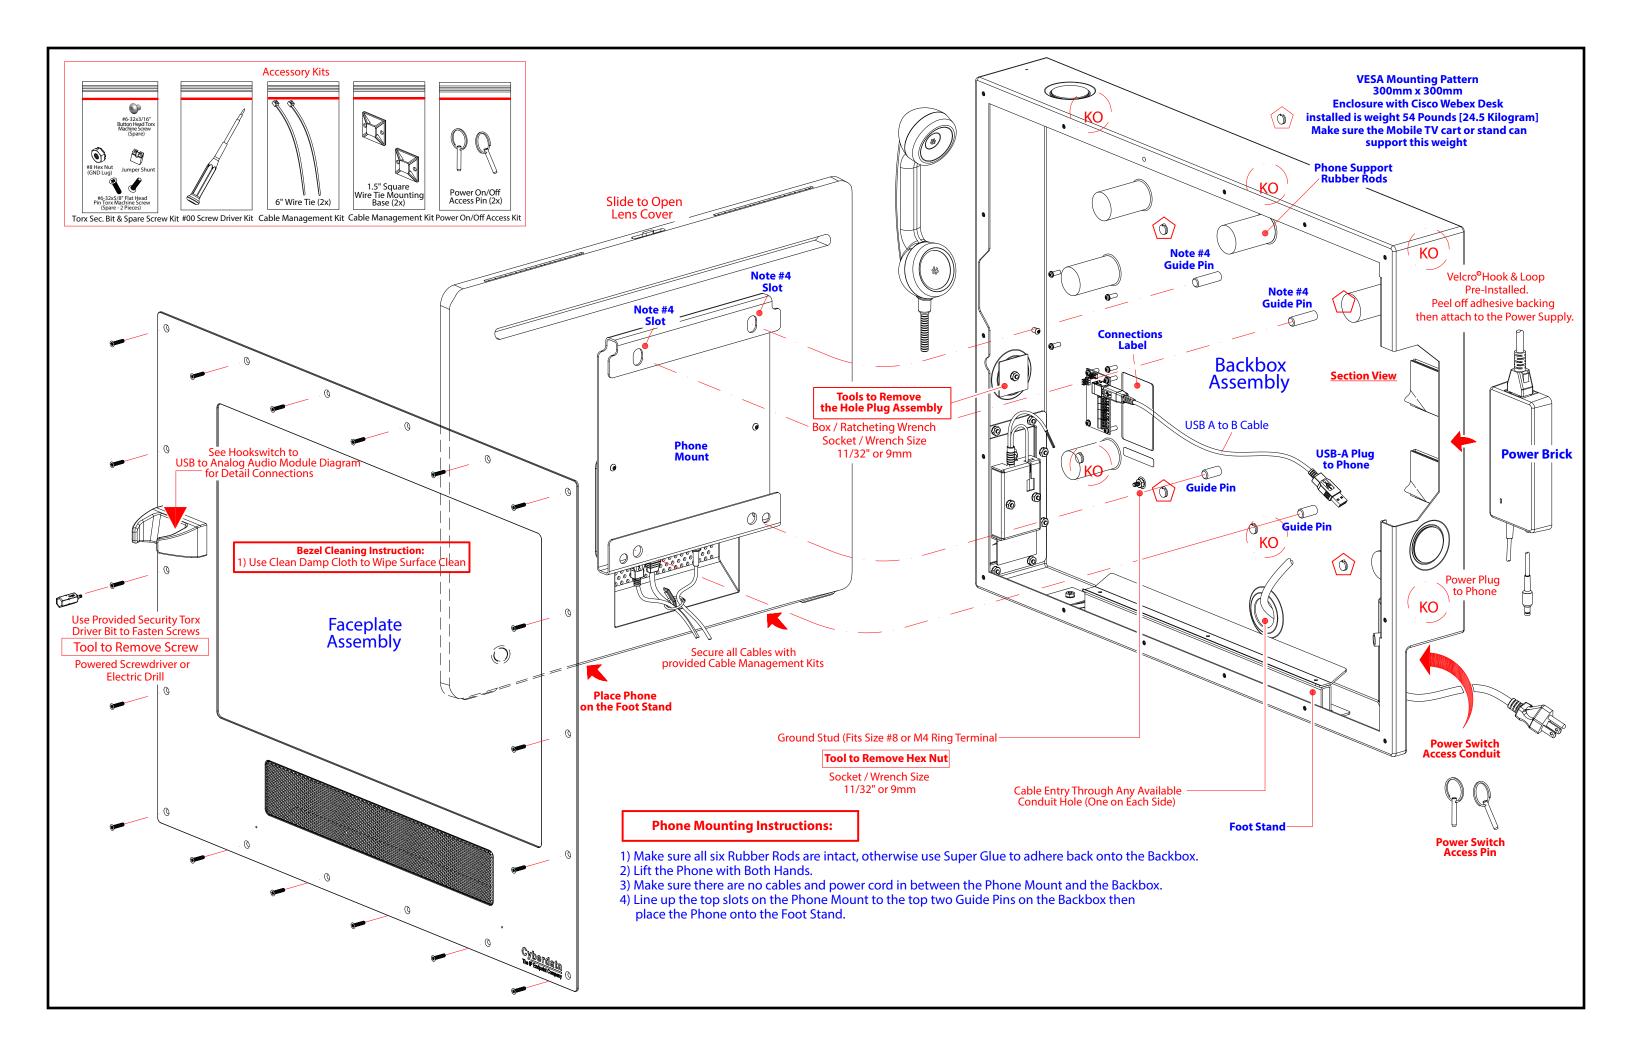

## Webex Desk Mounting the Enclosure

Take into consideration before you install:

- Due to the size and mass of this product, it is important that the Backbox is safely installed according to these installation instructions.
- Make sure that the type of wall is capable of supporting the system and use screws that are suitable for that type of wall.
- The system must be installed by qualified personnel, in accordance with state and local building regulations.
- See also the Webex Desk Conduit and Wall Mounting Diagram.

# Armored Cord Handset to USB to Analog Audio Module

## Hookswitch Wires to USB to Analog Audio Module Connections