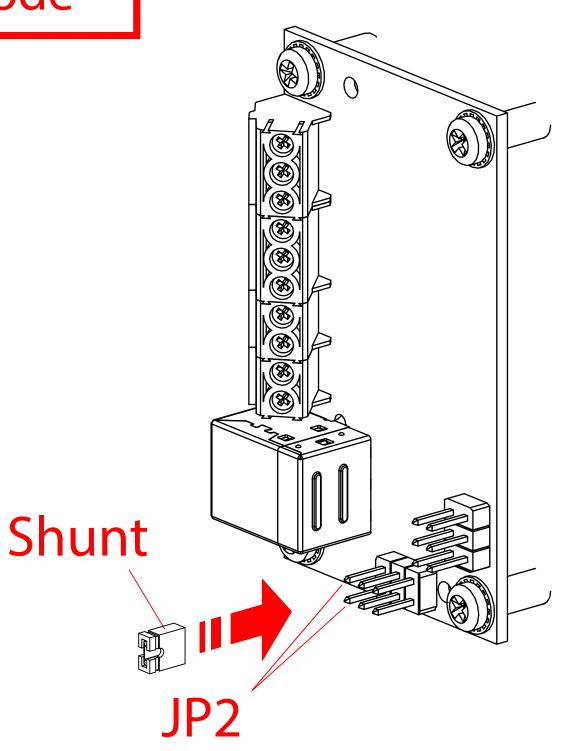

net/</a>

Warranty Information: https://support.cyberdata.net/

https://www.cyberdata.net/



## Webex Desk Mounting the Enclosure

Take into consideration before you install:

- Due to the size and mass of this product, it is important that the Backbox is safely installed according to these installation instructions.
- Make sure that the type of wall is capable of supporting the system and use screws that are suitable for that type of wall.
- The system must be installed by qualified personnel, in accordance with state and local building regulations.
- See also the Webex Desk Conduit and Wall Mounting Diagram.









# Armored Cord Handset to USB to Analog Audio Module



## Hookswitch Wires to USB to Analog Audio Module Connections



# Install Shunt on JP2 to Enable Auto Answer Mode





### **Convert the Handset Version to Handsfree**

Install the Coverplate to the Modular Panel Cutout