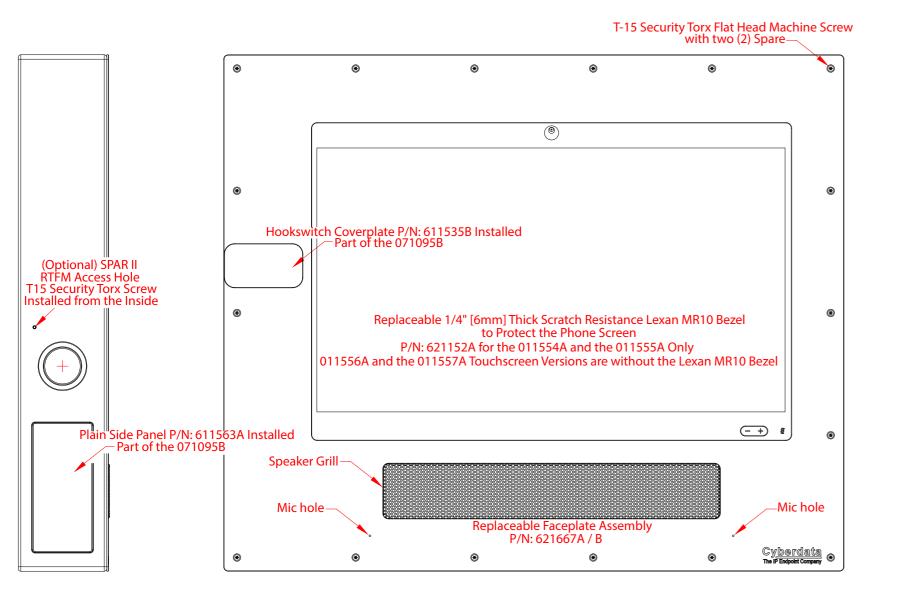

### **Convert the Handset Version to Handsfree**

Install the Coverplate to the Modular Panel Cutout