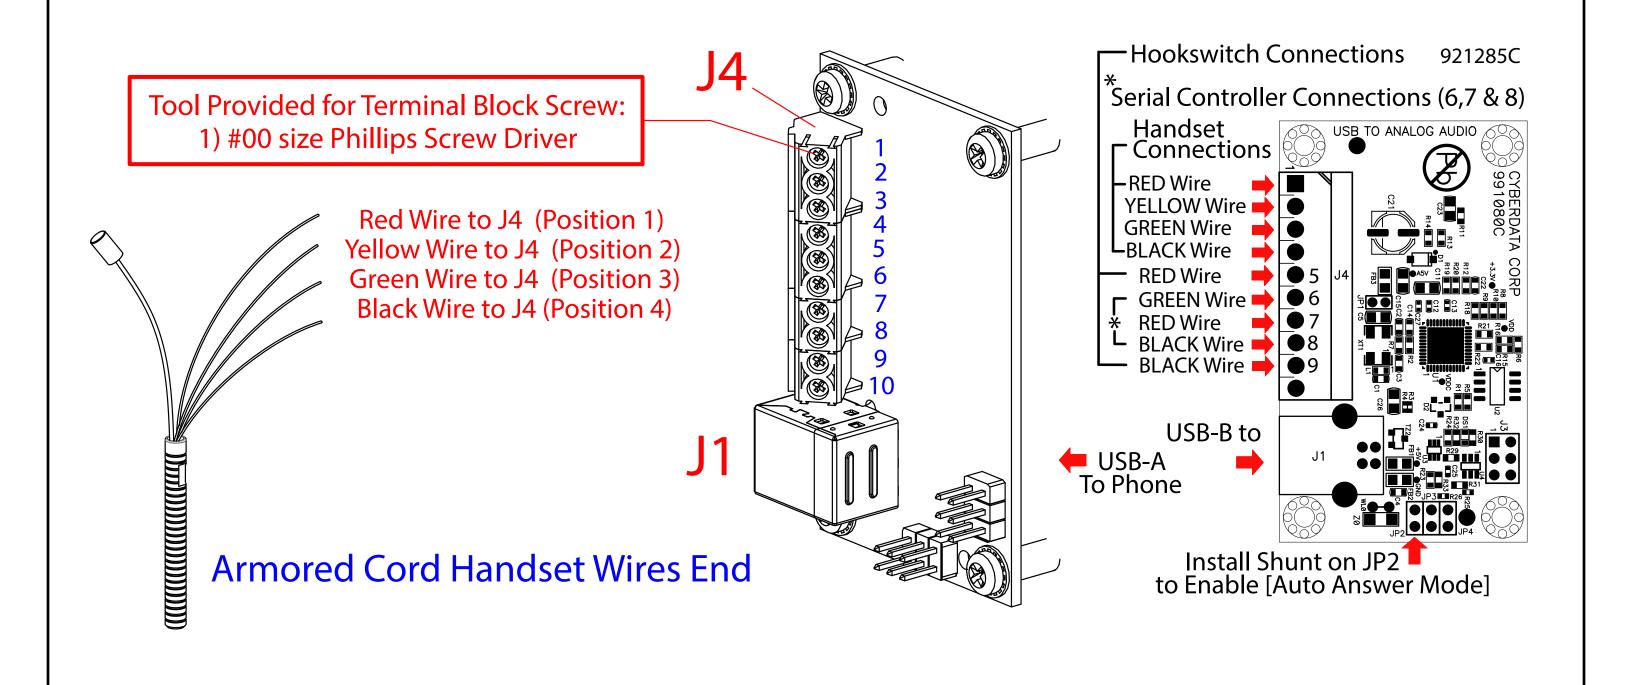

# Armored Cord Handset to USB to Analog Audio Module

## Hookswitch Wires to USB to Analog Audio Module Connections

# Install Shunt on JP2 to Enable Auto Answer Mode