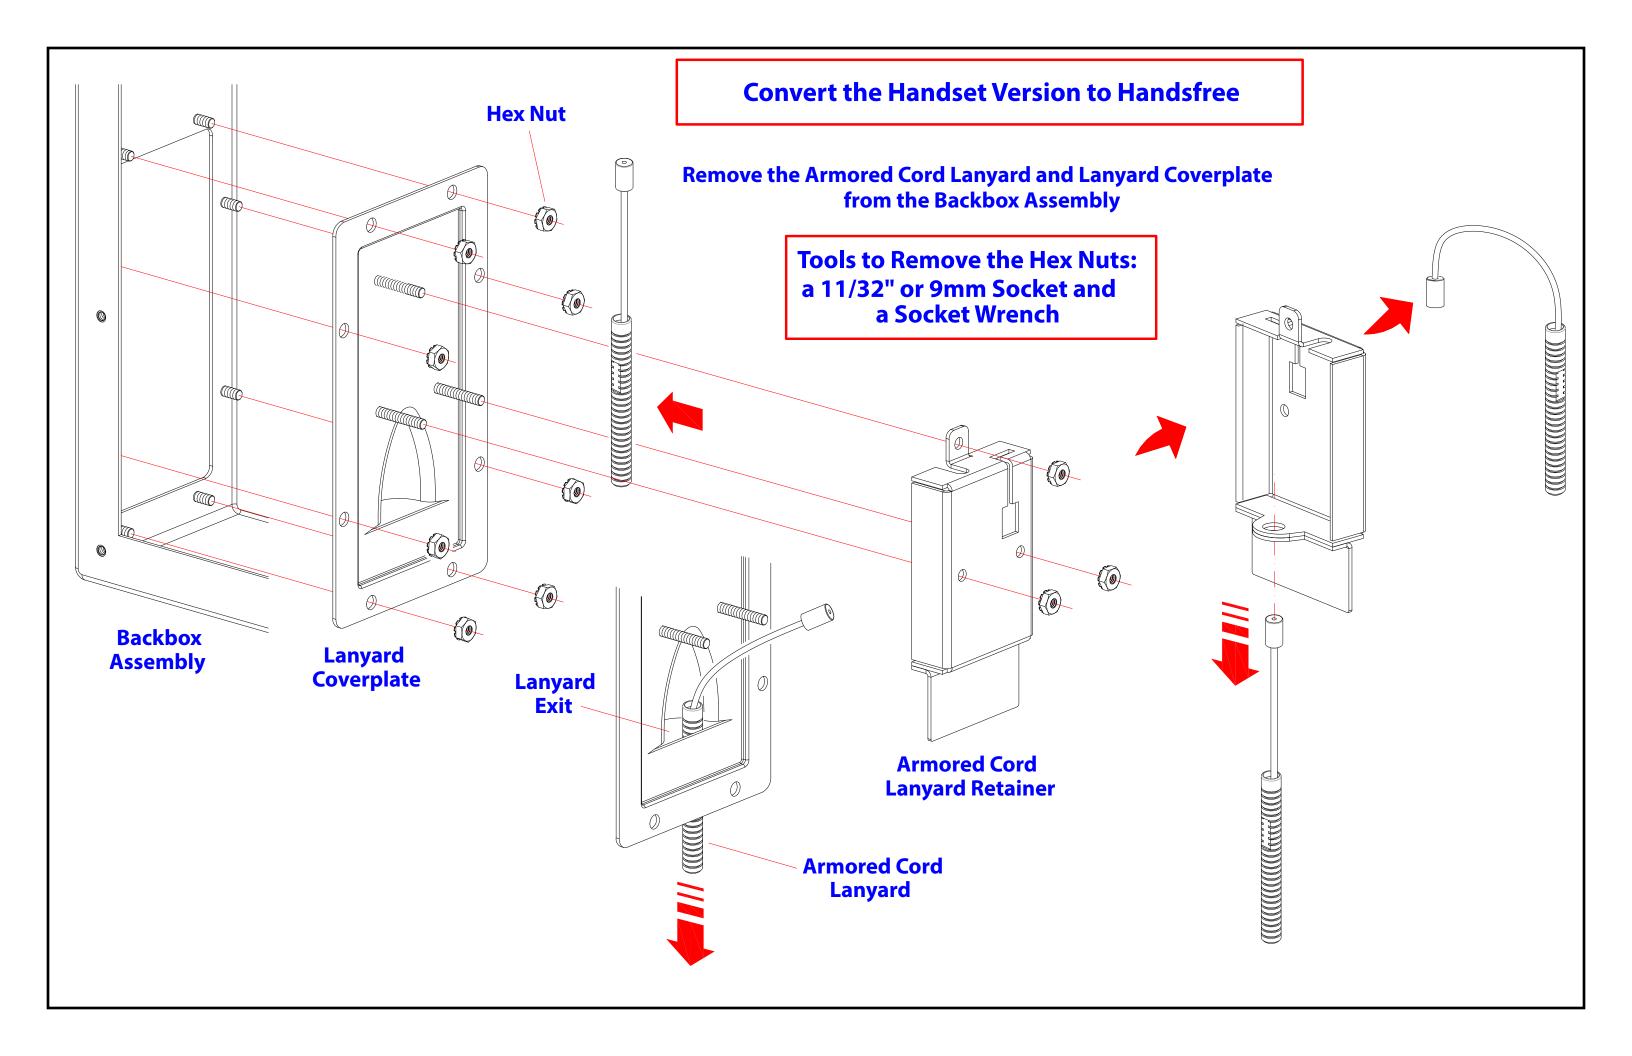

### **Convert the Handset Version to Handsfree**

Install the Coverplate to the Modular Panel Cutout