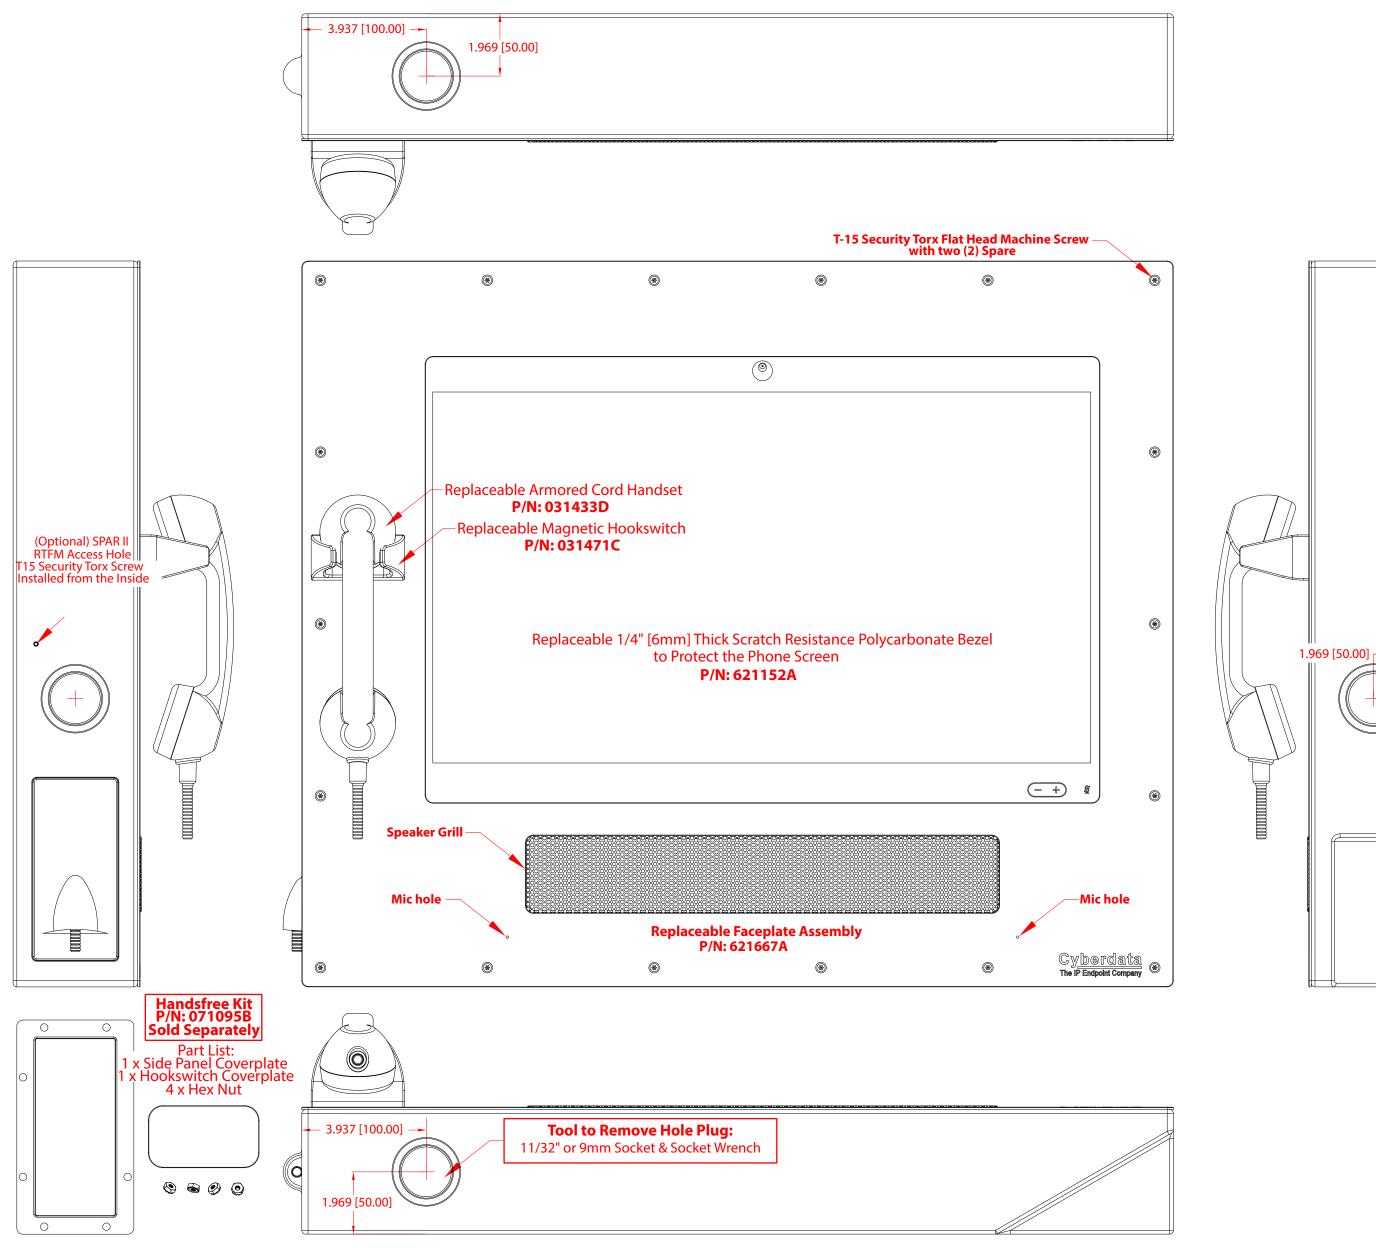

Mounting the Enclosure

Take into consideration before you install:

- Due to the size and mass of this product, it is important that the Backbox is safely installed according to these installation instructions.
- Make sure that the type of wall is capable of supporting the system and use screws that are suitable for that type of wall.
- The system must be installed by qualified personnel, in accordance with state and local building regulations.
- See also the Webex Desk Conduit and Wall Mounting Diagram.









# Armored Cord Handset to USB to Analog Audio Module



## Hookswitch Wires to USB to Analog Audio Module Connections



# Install Shunt on JP2 to Enable Auto Answer Mode





### **Convert the Handset Version to Handsfree**

Install the Coverplate to the Modular Panel Cutout