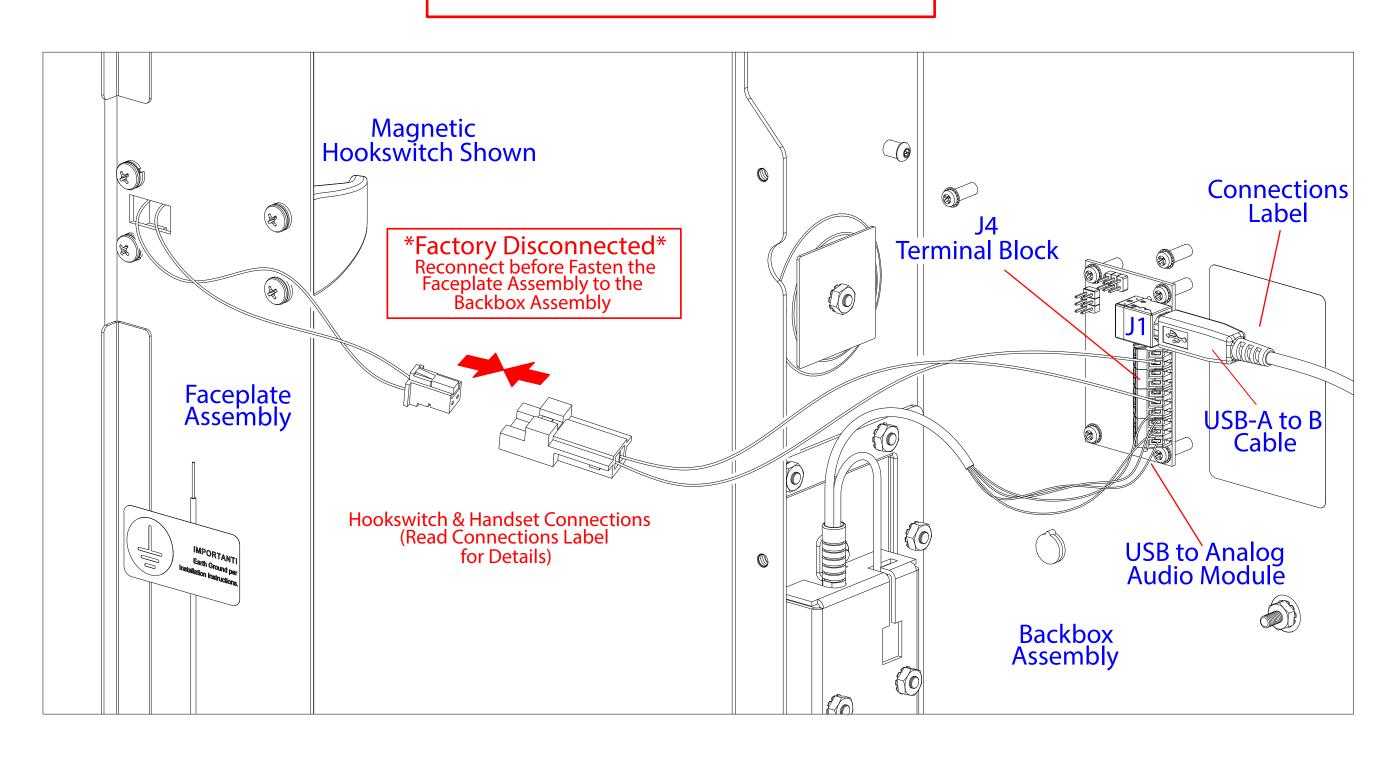

# Armored Cord Handset to USB to Analog Audio Module

## Hookswitch Wires to USB to Analog Audio Module Connections