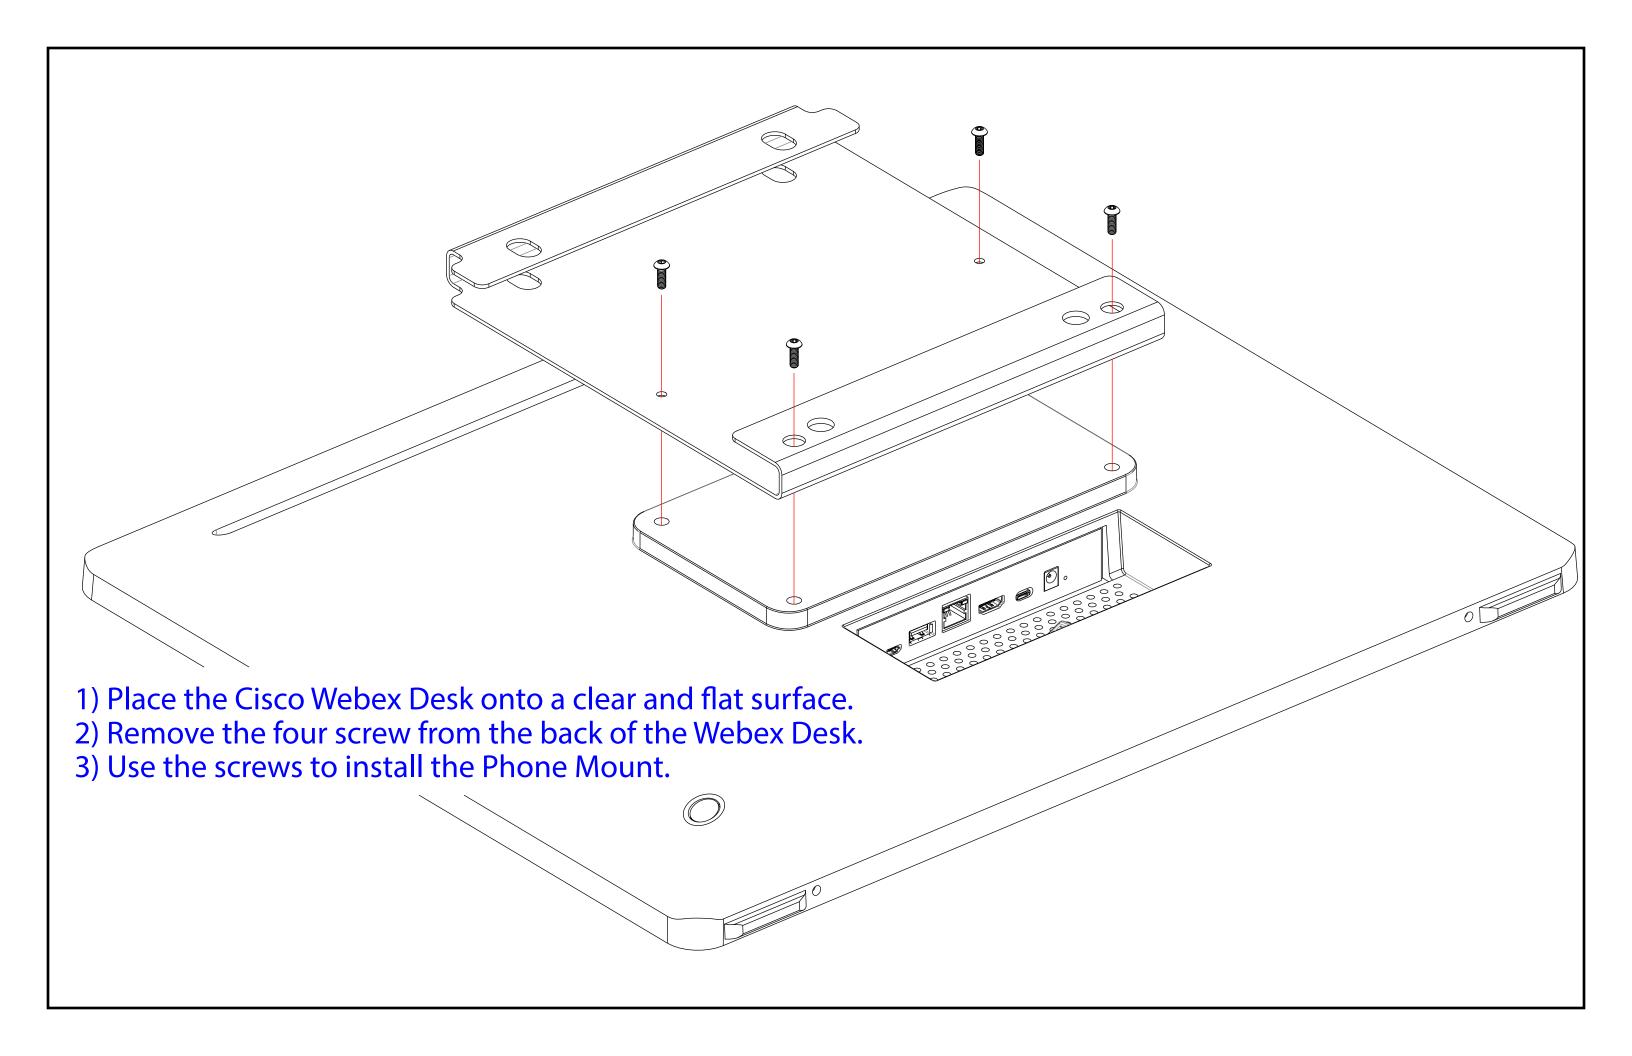

## Webex Desk Mounting the Enclosure

Take into consideration before you install:

- Due to the size and mass of this product, it is important that the Backbox is safely installed according to these installation instructions.
- Make sure that the type of wall is capable of supporting the system and use screws that are suitable for that type of wall.
- The system must be installed by qualified personnel, in accordance with state and local building regulations.
- See also the Webex Desk Conduit and Wall Mounting Diagram.