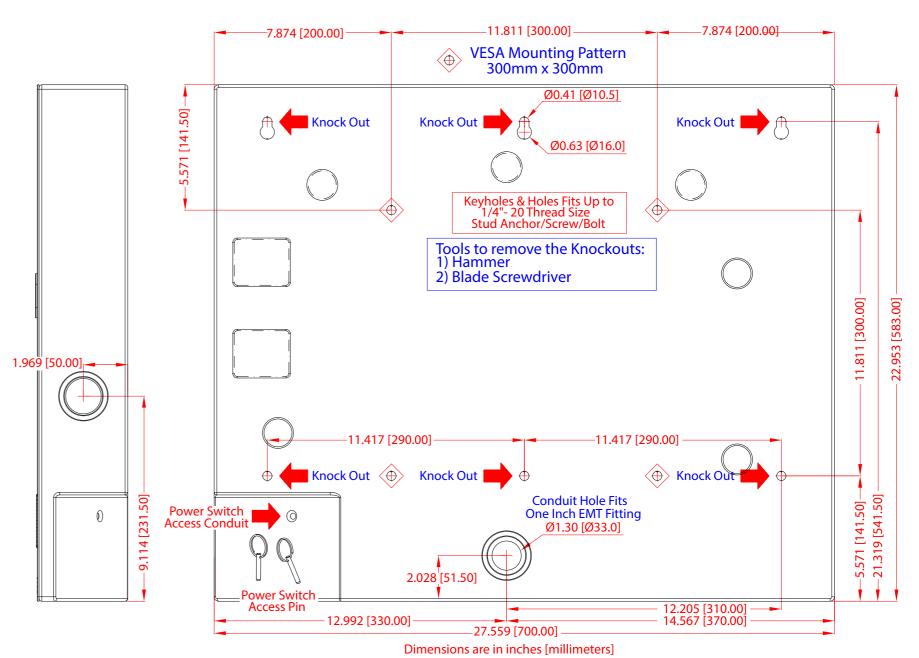

## Webex Desk Mounting the Enclosure

Take into consideration before you install:

- Due to the size and mass of this product, it is important that the Backbox is safely installed according to these installation instructions.
- Make sure that the type of wall is capable of supporting the system and use screws that are suitable for that type of wall.
- The system must be installed by qualified personnel, in accordance with state and local building regulations.
- See also the Webex Desk Conduit and Wall Mounting Diagram.