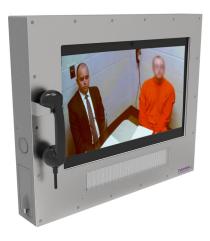

### Cisco Webex Desk Unit Video Device Secure Case Quick Reference Placemat

Part #011554 Part #011555 Part #011556 Part #011557

Document Part #931880B

## Webex Desk Mounting the Enclosure

Take into consideration before you install:

- Due to the size and mass of this product, it is important that the Backbox is safely installed according to these installation instructions.
- Make sure that the type of wall is capable of supporting the system and use screws that are suitable for that type of wall.
- The system must be installed by qualified personnel, in accordance with state and local building regulations.
- See also the Webex Desk Conduit and Wall Mounting Diagram.