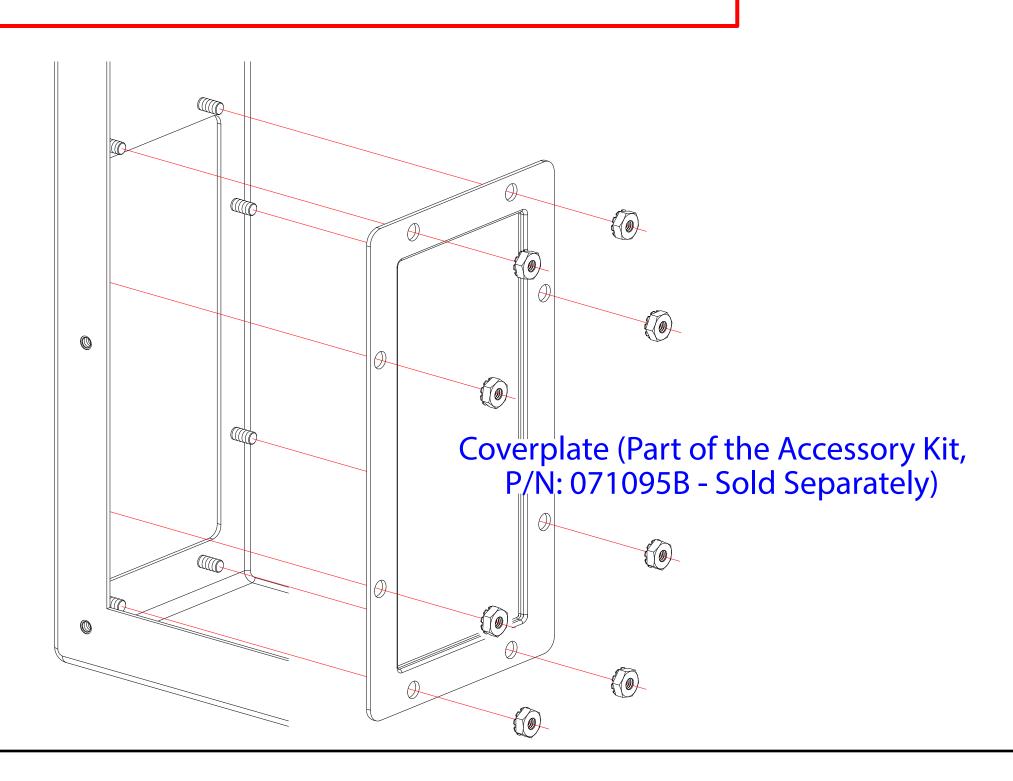

### **Convert the Handset Version to Handsfree**

Install the Coverplate to the Modular Panel Cutout