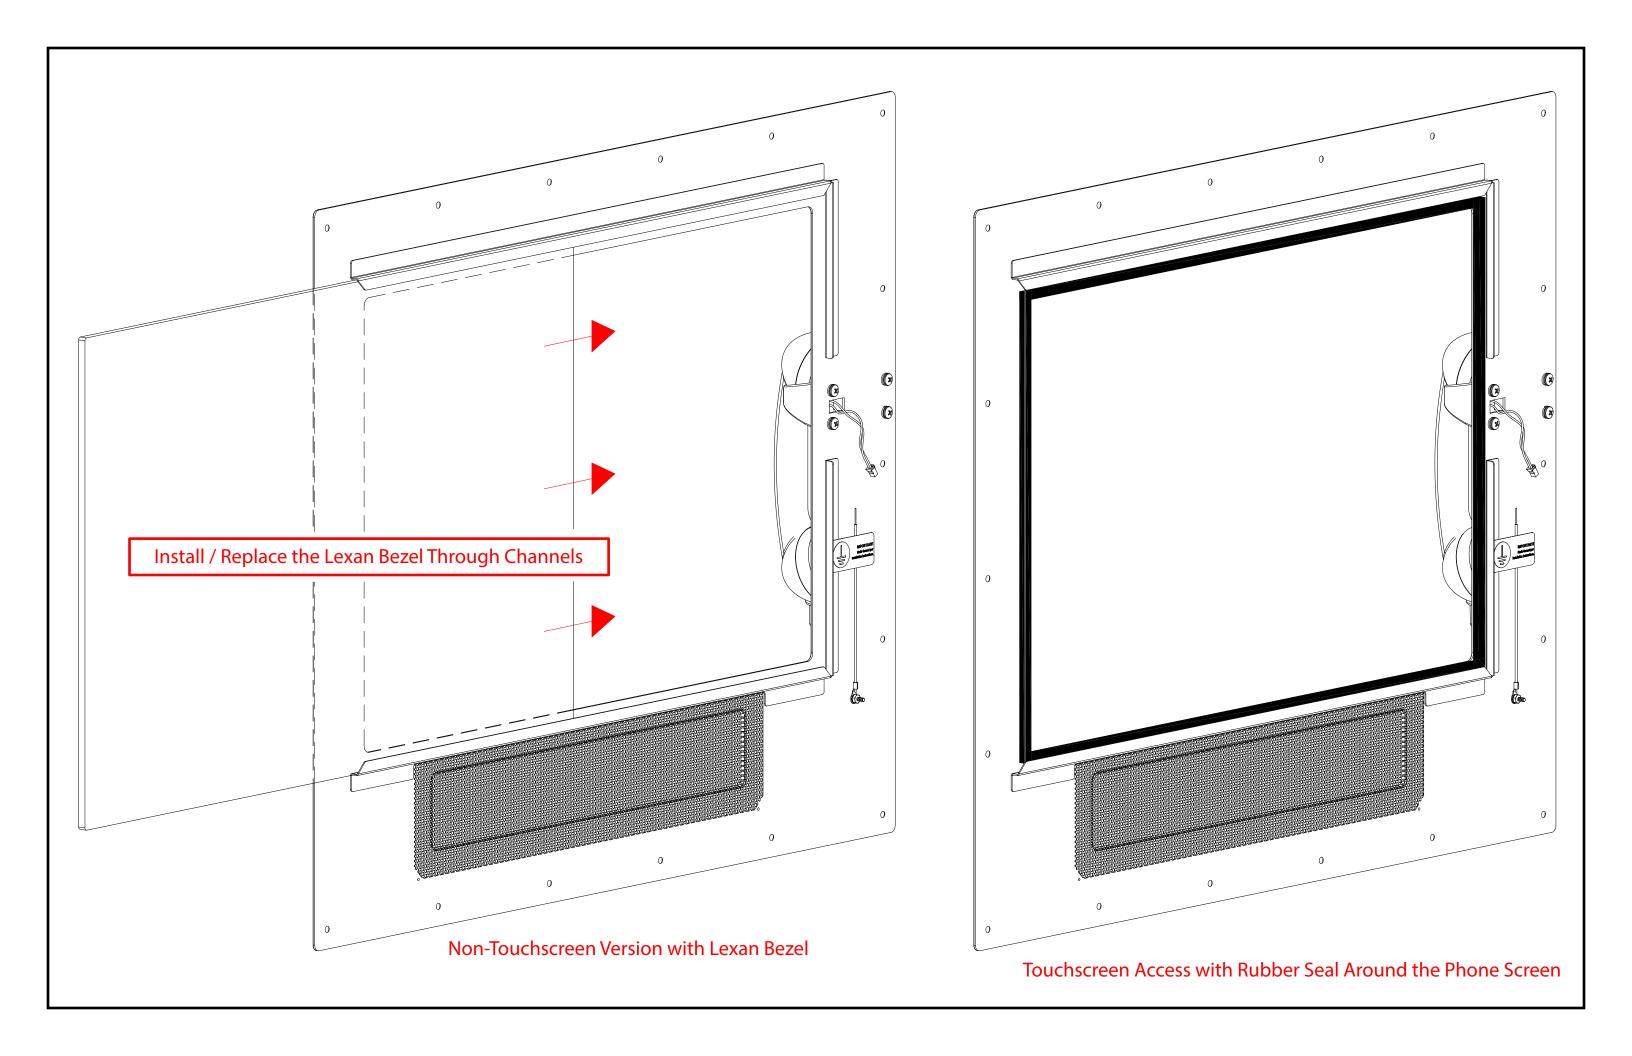

### **Convert the Handset Version to Handsfree**

Install the Coverplate to the Modular Panel Cutout