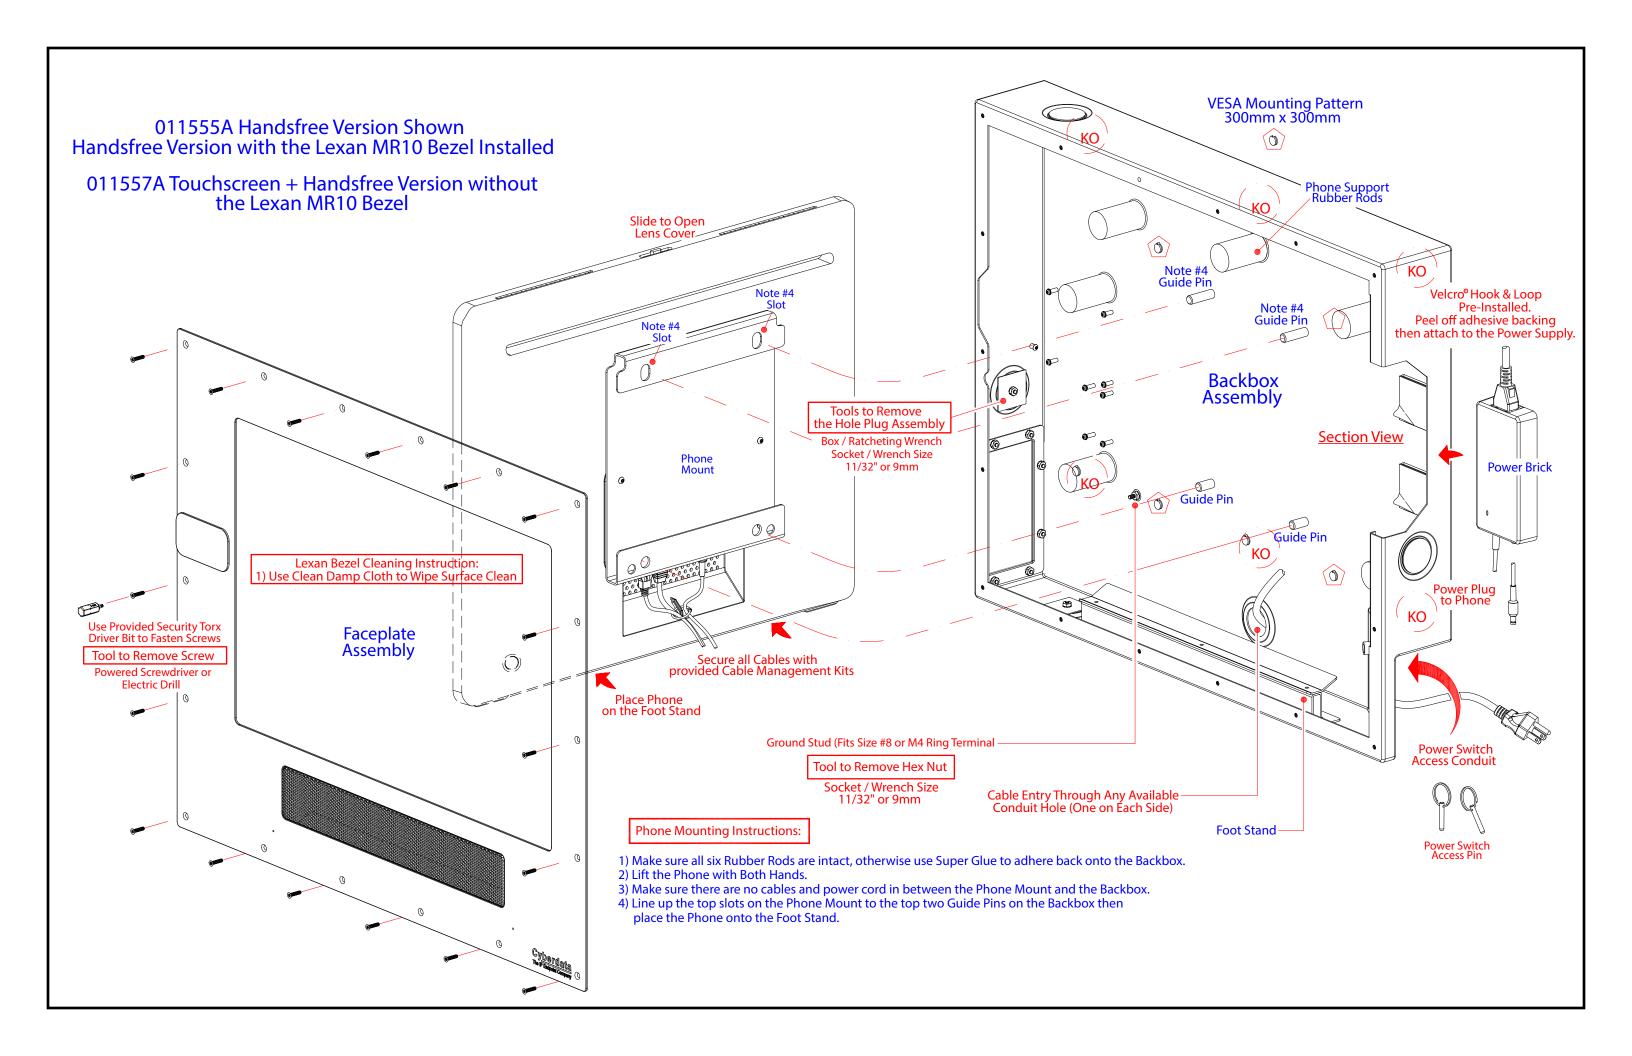

## Webex Desk Mounting the Enclosure

Take into consideration before you install:

- Due to the size and mass of this product, it is important that the Backbox is safely installed according to these installation instructions.
- Make sure that the type of wall is capable of supporting the system and use screws that are suitable for that type of wall.
- The system must be installed by qualified personnel, in accordance with state and local building regulations.
- See also the Webex Desk Conduit and Wall Mounting Diagram.

### **Convert the Handset Version to Handsfree**

Install the Coverplate to the Modular Panel Cutout