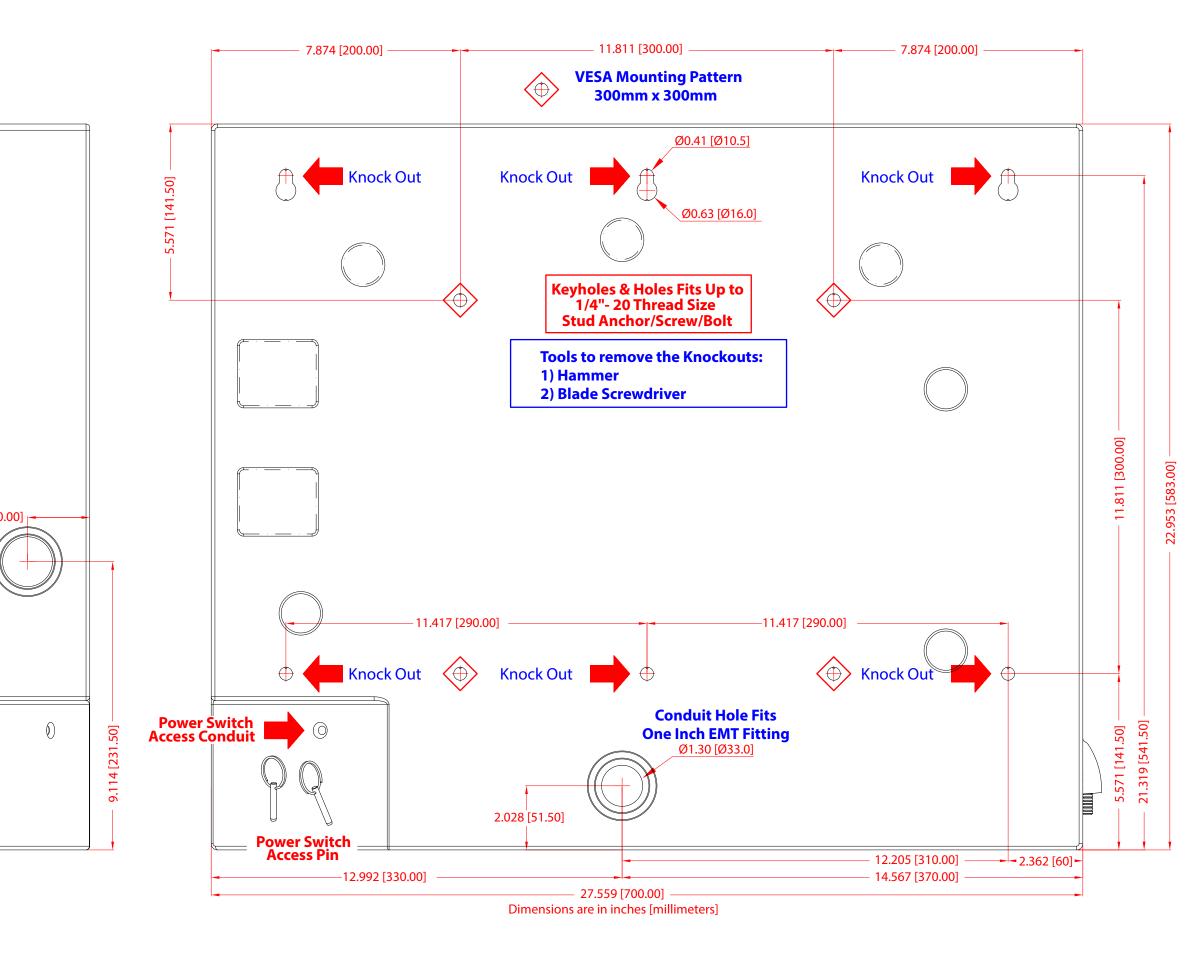

## Webex Desk Mounting the Enclosure

Take into consideration before you install:

- Due to the size and mass of this product, it is important that the Backbox is safely installed according to these installation instructions.
- Make sure that the type of wall is capable of supporting the system and use screws that are suitable for that type of wall.
- The system must be installed by qualified personnel, in accordance with state and local building regulations.
- See also the Webex Desk Conduit and Wall Mounting Diagram.