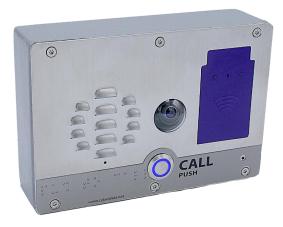

011414 SIP h.264 Outdoor Video Intercom w/Keypad

011478 SIP h.264 Outdoor Video Intercom w/RFID

Peer to Peer via PC Soft Phone client (CyberSoftPhone) free download

CyberSoftPhone free download w/your Android/iOS