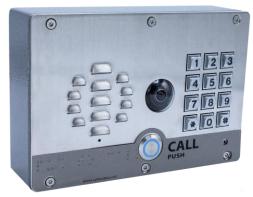

011414 SIP h.264 Outdoor Video Intercom w/Keypad

011478 SIP h.264 Outdoor Video Intercom w/RFID

Peer to Peer via PC Soft Phone client (CyberSoftPhone) free download

CyberSoftPhone free download w/your Android/iOS