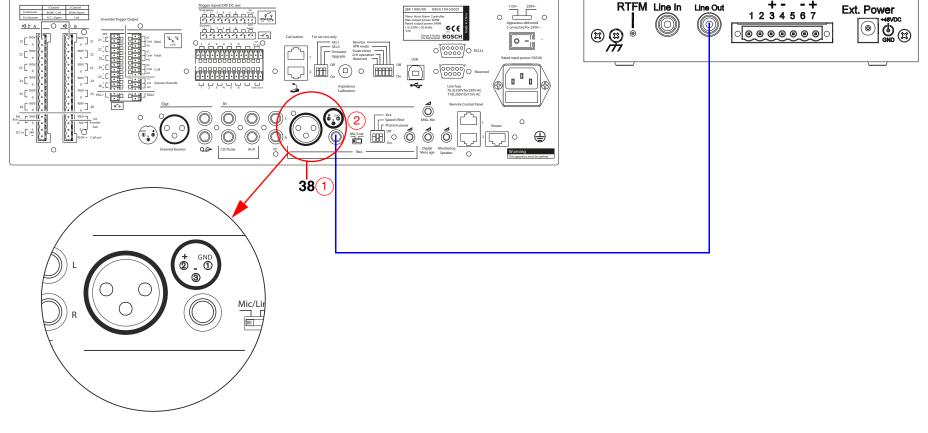

## **Notes**

- 1. The CyberData SIP Paging Adapter's RCA line level output connects to the Bosch LBB 1990/00 Plena Voice Alarm Controller using the **Mic/Line RCA** input. This corresponds to item #38 "Mic/Line input with VOX functionality" in Section 2.3.6 "Overview" on pages 12 15 of the Bosch LBB1990/00 Operation Guide. A 2-conductor, shielded cable terminated with RCA connectors is recommended.
- **2.** Move the **Mic/Line** switch into the **Line** position per Section 4.6 "VOX Configuration" on pages 30 31. Please contact Bosch Technical Support for further assistance with LBB 1990/00 configurations.