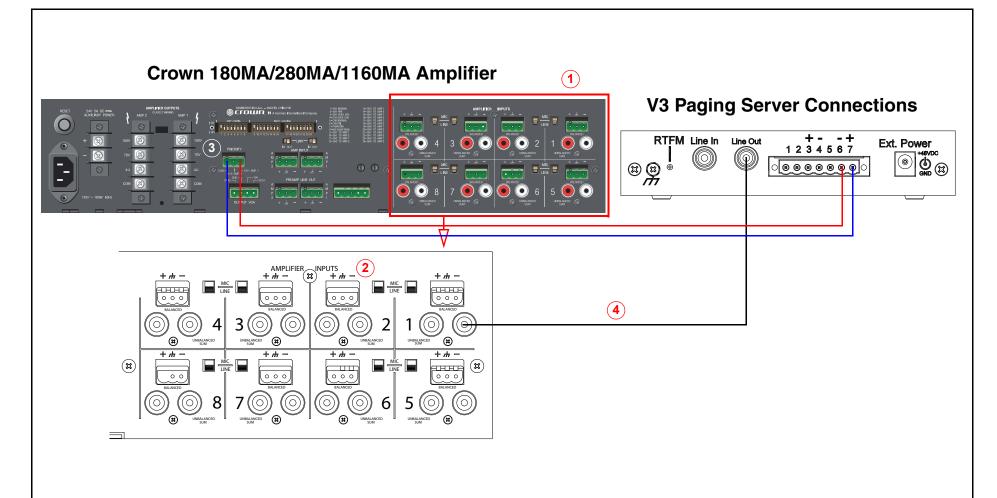

## CyberData Crown 180MA/280MA/1160MA Amplifier to V3 Paging Server Connections

## Notes

- 1. CyberData V3 Paging Server's RCA line level output can connect to any of the eight LINE inputs on the Crown 180MA/280MA/1160MA amplifier.
- 2. Move the **MIC/LINE** switch to the **LINE** position for the respective input.
- 3. Connect the V3 Paging Server's relay contact terminals to COM and CH1 AMP1 for mute control over all other amp music channels. When using contact closure, check the box to **Enable** relay on local audio on the Device Configuration page of the web interface.
- 4. 2-conductor, shielded speaker wire terminated with RCA male connectors is recommended.