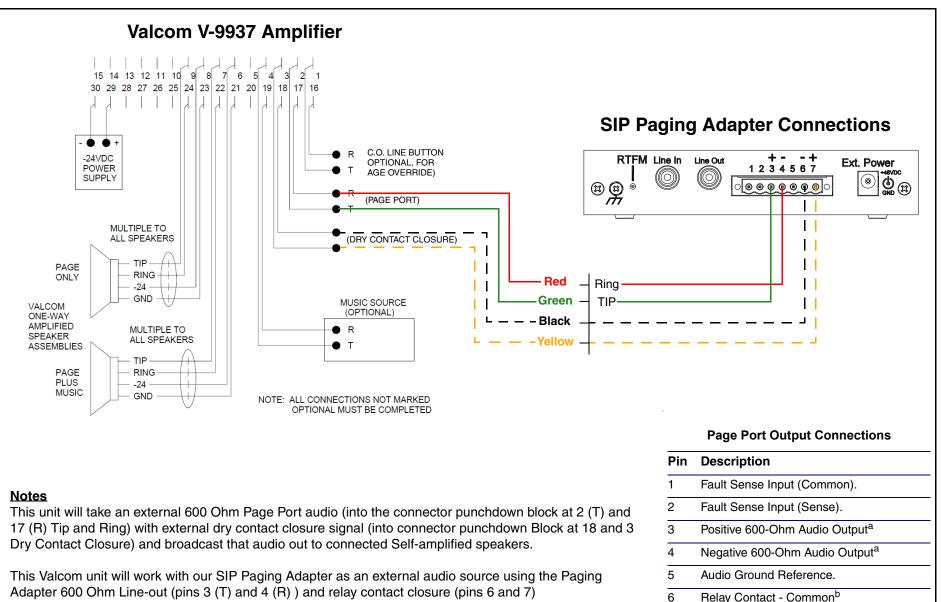

## CyberData Valcom V-9937 Amplifier to SIP Paging Adapter Connections

The IP Endpoint Company

You will need to check "enable relay on local audio" on the SIP Paging Adapter Device Configuration page of the web interface. Please do not attempt to connect the Self-amplified speakers directly to our SIP Paging Adapter as this can damage the SIP Paging Adapter.

The Valcom manual recommends using a Valcom paging extender V-2994 on the output of the V-9937 if connecting to a lot of self-amplified speakers (up to 150).

Relay Contact - Normally Open<sup>b</sup>

also suited for interfaces with lower input