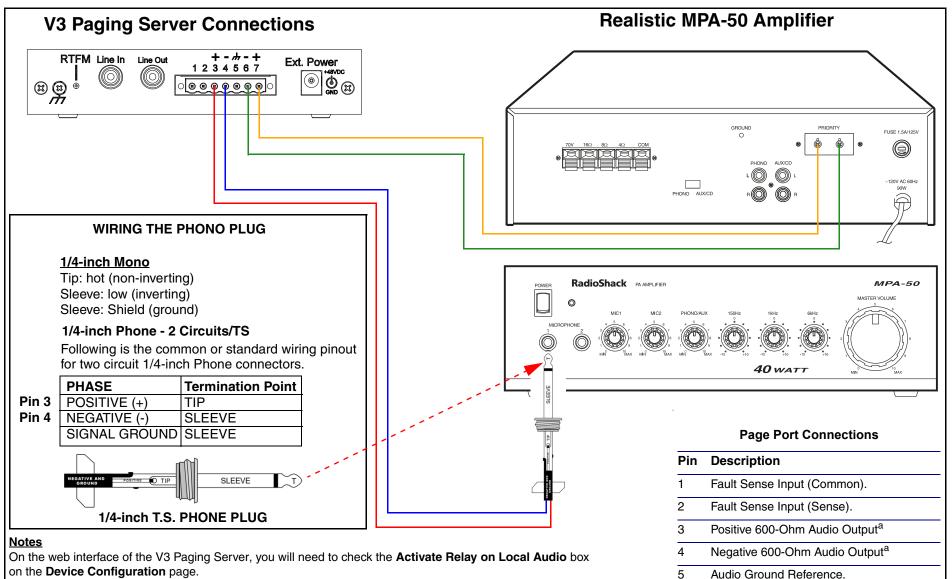

## CyberData Realistic MPA-50 Amplifier to V3 Paging Server Connections

The IP Endpoint Company

2-conductor, shielded speaker wire is recommended.

Relay Contact - Common<sup>b</sup>

also suited for interfaces with lower input

b.1 Amp at 30 VDC for continuous loads.

Relay Contact - Normally Open<sup>b</sup>

a. The 600-Ohm audio output of the page port is

6

7

impedances.