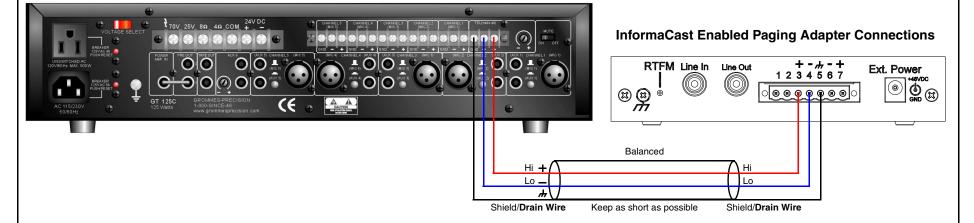

### **Grommes Precision GTC Series**

## **Page Port Connections**

| Pin  | Description                                                                       |
|------|-----------------------------------------------------------------------------------|
| 1    | Fault Sense Input (Common).                                                       |
| 2    | Fault Sense Input (Sense).                                                        |
| 3    | Positive 600-Ohm Audio Output <sup>a</sup>                                        |
| 4    | Negative 600-Ohm Audio Output <sup>a</sup>                                        |
| 5    | Audio Ground Reference.                                                           |
| 6    | Relay Contact - Common <sup>b</sup>                                               |
| 7    | Relay Contact - Normally Open <sup>b</sup>                                        |
| also | e 600-Ohm audio output of the page port is suited for interfaces with lower input |

#### **Notes**

2-conductor, shielded speaker wire is recommended.