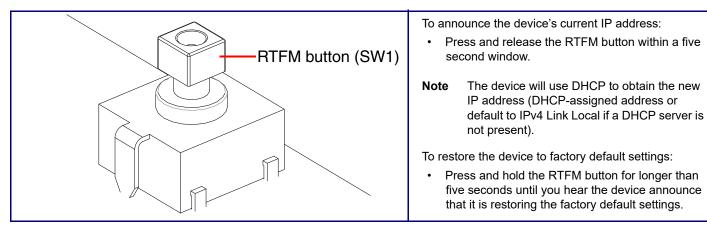

r SIP Call Buttons.
- instructions.
- WARNING: This enclosure is not rated for any AC voltages!

#### Parts



| Factory Default Setting |
|-------------------------|
| DHCP                    |
| IPv4 Link Local         |
| admin                   |
| admin                   |
| IPv4 Link Local         |
| IPv4 Link Local         |
|                         |

• WARNING: This product should be installed by a licensed electrician according to all local electrical and building codes. WARNING: To prevent injury, this apparatus must be securely attached to the floor/wall in accordance with the installation

WARNING: The PoE connector is intended for intra-building connections only and does not route to the outside plant.

### Dimensions



## Terminal Block Connections



## **RTFM Button**



## Wall Mounting Options



# Gang Box Mounting Options