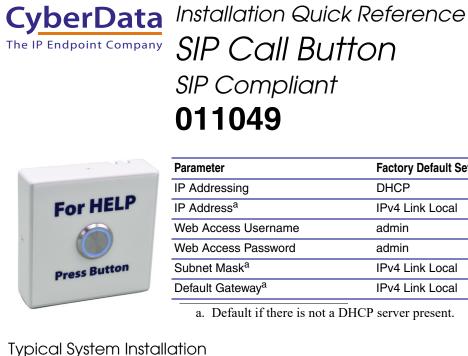

#### Parts

| Factory Default Setting |
|-------------------------|
| DHCP                    |
| IPv4 Link Local         |
| admin                   |
| admin                   |
| IPv4 Link Local         |
| IPv4 Link Local         |
|                         |