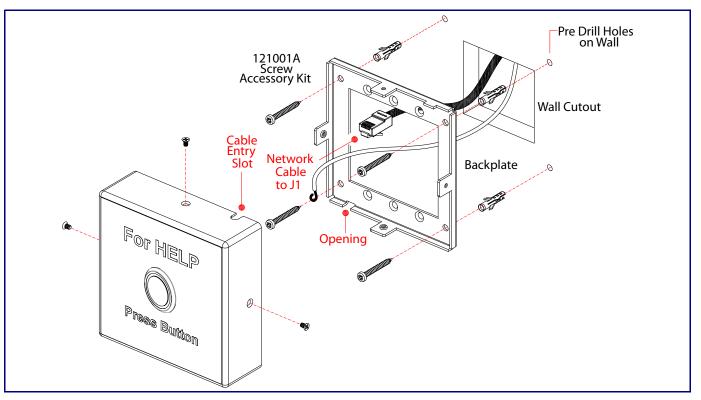

ctions.
- WARNING: This enclosure is not rated for any AC voltages!

#### Parts



| Factory Default Setting |
|-------------------------|
| DHCP                    |
| IPv4 Link Local         |
| admin                   |
| admin                   |
| IPv4 Link Local         |
| IPv4 Link Local         |
|                         |

• WARNING: This product should be installed by a licensed electrician according to all local electrical and building codes. WARNING: To prevent injury, this apparatus must be securely attached to the floor/wall in accordance with the installation

WARNING: The PoE connector is intended for intra-building connections only and does not route to the outside plant.

### Dimensions



## Terminal Block Connections



## **RTFM Button**



## Wall Mounting Options



# Gang Box Mounting Options