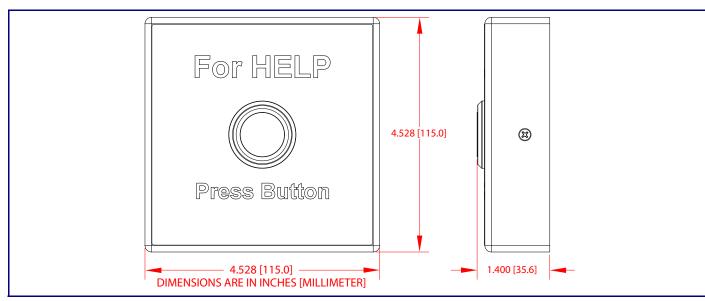

ducts/011049
- · Create a plan for the locations of your SIP Call Buttons.
- instructions.
- WARNING: This enclosure is not rated for any AC voltages!

#### Parts



| Factory Default Setting |
|-------------------------|
| DHCP                    |
| IPv4 Link Local         |
| admin                   |
| admin                   |
| IPv4 Link Local         |
| IPv4 Link Local         |
|                         |

• WARNING: This product should be installed by a licensed electrician according to all local electrical and building codes. WARNING: To prevent injury, this apparatus must be securely attached to the floor/wall in accordance with the installation

WARNING: The PoE connector is intended for intra-building connections only and does not route to the outside plant.

### Dimensions



## Terminal Block Connections



## **RTFM Button**



## Wall Mounting Options



# Gang Box Mounting Options