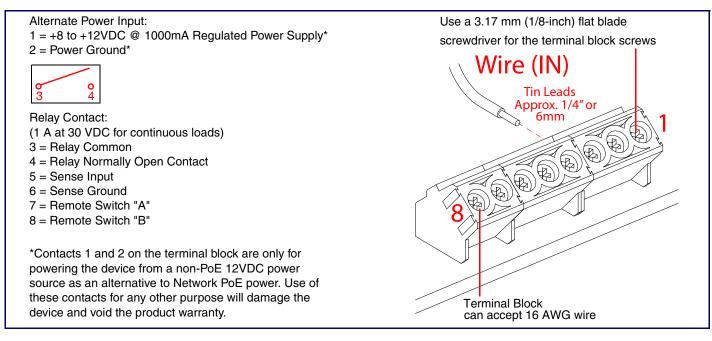

r the locations of your SIP Call Buttons.
- instructions.
- WARNING: This enclosure is not rated for any AC voltages!

#### Parts



| Factory Default Setting |
|-------------------------|
| DHCP                    |
| IPv4 Link Local         |
| admin                   |
| admin                   |
| IPv4 Link Local         |
| IPv4 Link Local         |
|                         |

• WARNING: This product should be installed by a licensed electrician according to all local electrical and building codes. WARNING: To prevent injury, this apparatus must be securely attached to the floor/wall in accordance with the installation

WARNING: The PoE connector is intended for intra-building connections only and does not route to the outside plant.

### Dimensions



## Terminal Block Connections



## **RTFM Button**



## Wall Mounting Options



# Gang Box Mounting Options