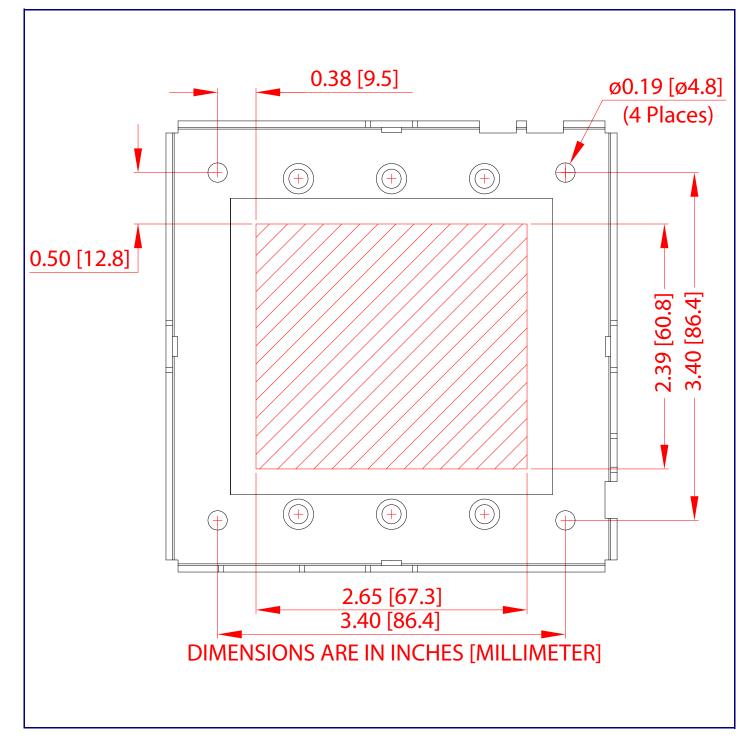

# Contacting CyberData

#### Corporate Headquarters

CyberData Corporation 3 Justin Court Monterey, CA 93940, USA

Phone: 831-373-2601 Fax: 831-373-4193 https://www.cyberdata.net/ Sales: 831-373-2601 ext. 334 Support: 831-373-2601 ext. 333 Support Website: https://support.cyberdata.net/ RMA Department Contact and Status: https://support.cyberdata.net/ Warranty Information: https://support.cyberdata.net/







- **Getting Started**
- Download the SIP Call Button Operations Guide PDF file, from the SIP Call Button product page at: https://www.cyberdata.net/products/011049
- · Create a plan for the locations of your SIP Call Buttons.
- instructions.
- WARNING: This enclosure is not rated for any AC voltages!

#### Parts



| Factory Default Setting |
|-------------------------|
| DHCP