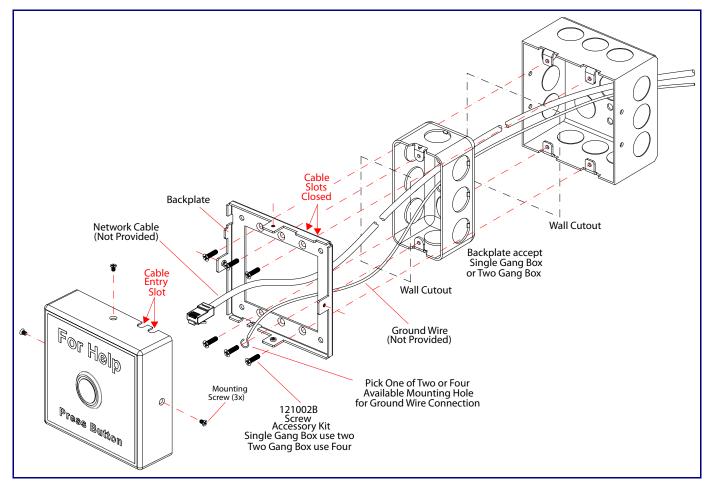

re is not rated for any AC voltages!

#### Parts



| Factory Default Setting |
|-------------------------|
| DHCP                    |
| IPv4 Link Local         |
| admin                   |
| admin                   |
| IPv4 Link Local         |
| IPv4 Link Local         |
|                         |

• WARNING: This product should be installed by a licensed electrician according to all local electrical and building codes. WARNING: To prevent injury, this apparatus must be securely attached to the floor/wall in accordance with the installation

WARNING: The PoE connector is intended for intra-building connections only and does not route to the outside plant.

### Dimensions



## Terminal Block Connections



## **RTFM Button**



## Wall Mounting Options



# Gang Box Mounting Options