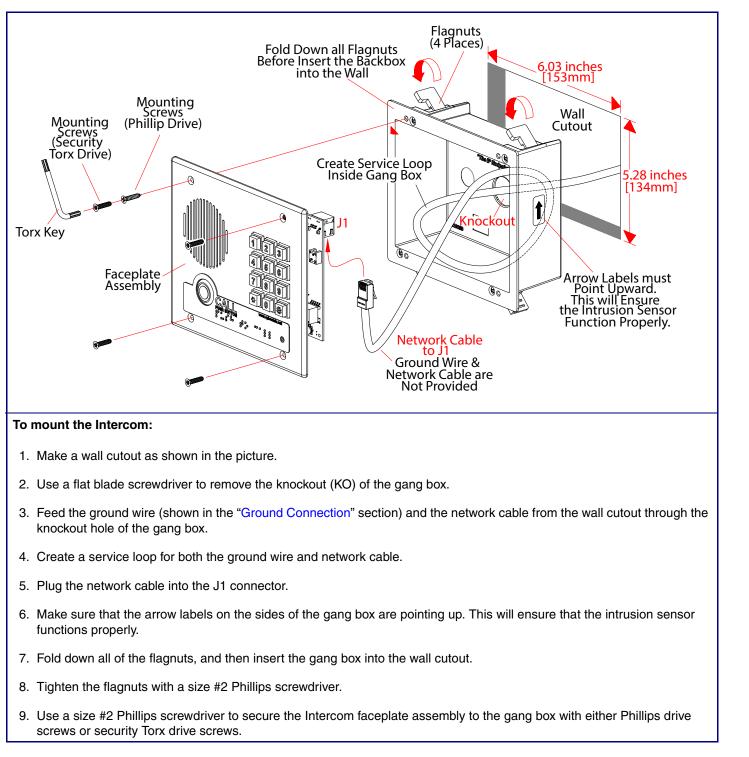

### Intercom Parts

### Tool required for assembly: A size #2 Phillips screwdriver

| (1) Intercom Assembly | (1) Mounting Kit                                             |
|-----------------------|--------------------------------------------------------------|
|                       | (4) #6 X 3/8-inch,100 Deg.,<br>Flat Head, Self-Tapping Screw |