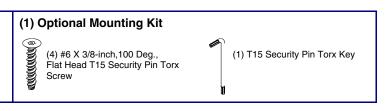

Mounting Options

### Tool required for assembly: A size #2 Phillips screwdriver

| (1) Intercom Assembly | (1) Mounting Kit                                             |
|-----------------------|--------------------------------------------------------------|
|                       | (4) #6 X 3/8-inch,100 Deg.,<br>Flat Head, Self-Tapping Screw |