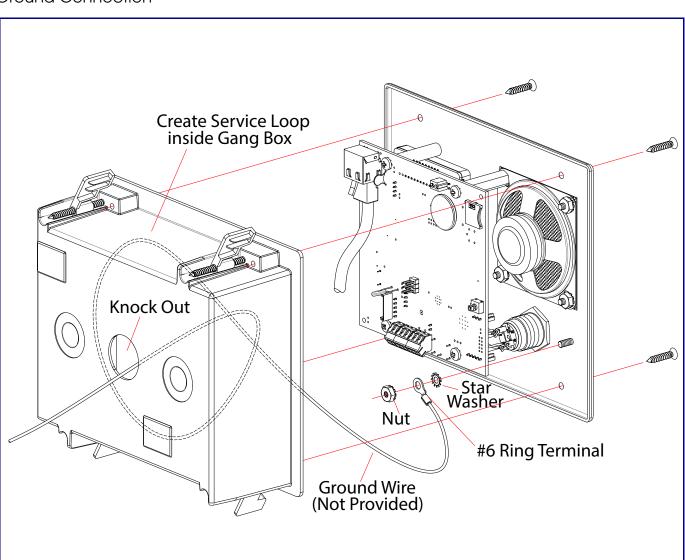

WARNING: The PoE connector is intended for intra-building connections only and does not route to the outside plant.

Dimensions

Terminal Block Connections

**RTFM Button** 

Ground Connection