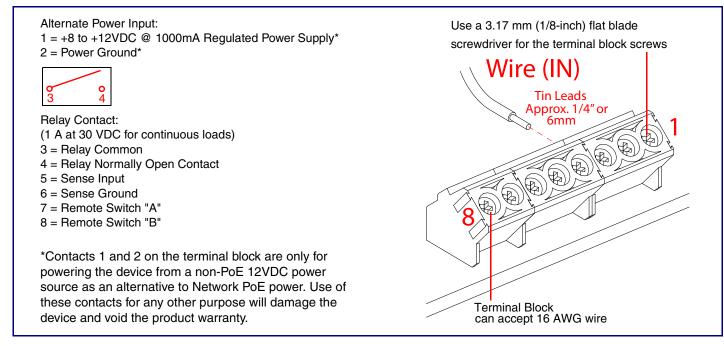

WARNING: The PoE connector is intended for intra-building connections only and does not route to the outside plant.

Dimensions

Terminal Block Connections

**RTFM Button** 

Ground Connection