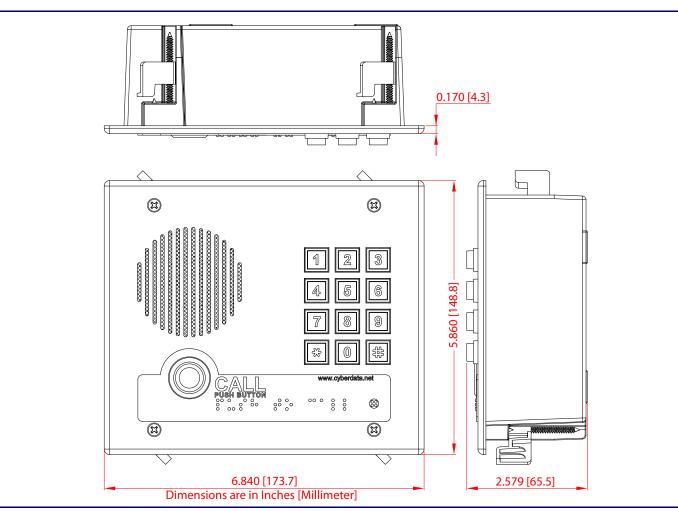

WARNING: The PoE connector is intended for intra-building connections only and does not route to the outside plant.

Dimensions

Terminal Block Connections

**RTFM Button** 

Ground Connection