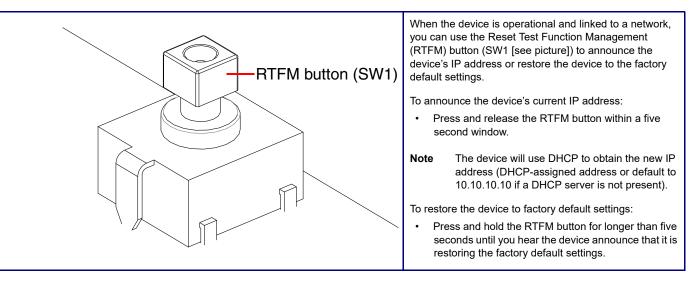

WARNING: The PoE connector is intended for intra-building connections only and does not route to the outside plant.

Dimensions

Terminal Block Connections

**RTFM Button** 

Ground Connection