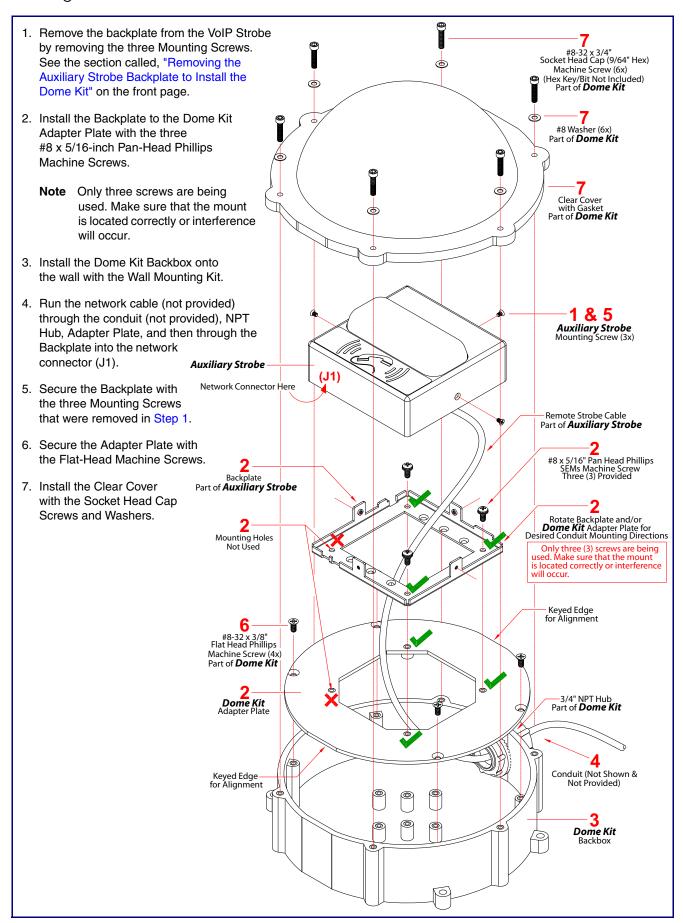

# Installation Quick Reference

### Removing the Auxiliary Strobe Backplate to Install the Dome Kit