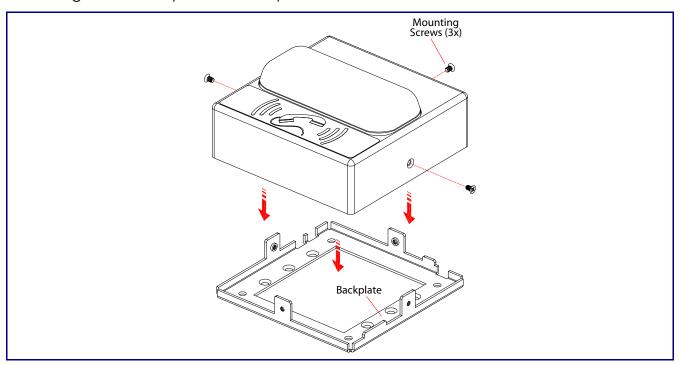

# Installation Quick Reference

# Protective Dome Kit **011287**

Parts List

• (1) Protective Dome Kit

### Operation Guide

You can download the documentation from the following web page:
 <a href="http://www.cyberdata.net/products/voip/accessories/domeenclosure/docs.html">http://www.cyberdata.net/products/voip/accessories/domeenclosure/docs.html</a>

## Wall Mounting Screw Kit (Part of the Dome Kit)



### Removing the Auxiliary Strobe Backplate to Install the Dome Kit



## Contacting CyberData

Corporate Headquarters Sales: (831) 373-2601 ext. 334 Support: 831-373-2601 ext. 333

CyberData Corporation Web: <a href="http://www.cyberdata.net/support/contactsupportvoip.php">http://www.cyberdata.net/support/contactsupportvoip.php</a>
3 Justin Court BMA Dept: (831) 373-2601 ext. 136

3 Justin Court RMA Dept: (831) 373-2601 ext. 136 Monterey, CA 93940, USA Email: RMA@CyberData.net

RMA Status: <a href="http://www.cyberdata.net/support/rmastatus.html">http://www.cyberdata.net/support/rmastatus.html</a>
Phone: 831-373-2601

Fax: 831-373-4193 Warranty information is available at: www.CyberData.net Web: <a href="http://www.cyberdata.net/support/warranty/index.html">http://www.cyberdata.net/support/warranty/index.html</a>