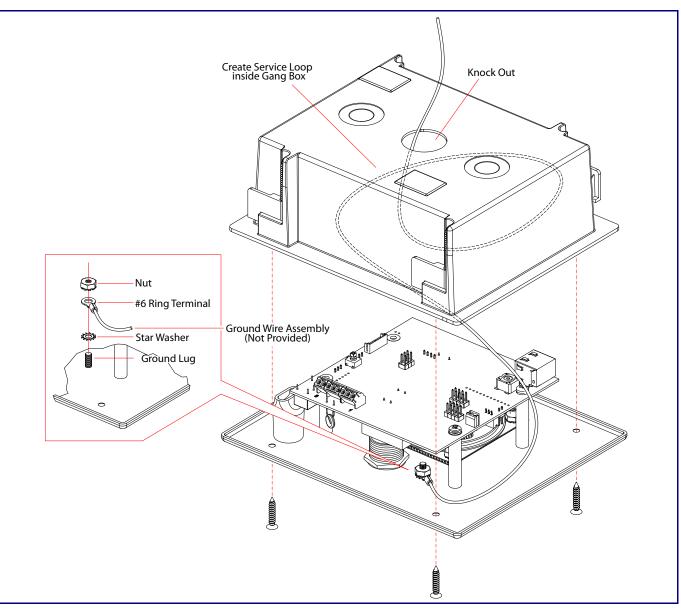

**3 Justin Court** Monterey, CA 93940, USA

Phone: 831-373-2601 Fax: 831-373-4193 http://www.cyberdata.net/

### Sales: (831) 373-2601 ext. 334 Support: 831-373-2601 ext. 333 Support Website: http://support.cyberdata.net/ RMA Department: (831) 373-2601 ext. 136 RMA Email: RMA@CyberData.net RMA Status: http://support.cyberdata.net/ Warranty Information: http://support.cyberdata.net/





(4) #6 X 3/8-inch,100 Deg., lat Head, Self-Tapping Screw

\* MUMMMM

| Factory Default Setting |
|-------------------------|
| DHCP                    |
| 10.10.10.10             |
| admin                   |
| admin                   |
| 255.0.0.0               |
| 10.0.0.1                |
|                         |



Dimensions



Terminal Block Connections



## **RTFM Button**



Ground Connection