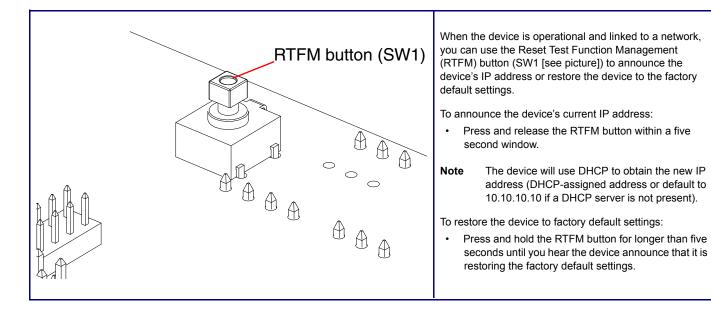

CyberData Corporation **3 Justin Court** Monterey, CA 93940, USA

Phone: 831-373-2601 Fax: 831-373-4193 http://www.cyberdata.net/

### Sales: (831) 373-2601 ext. 334 Support: 831-373-2601 ext. 333 Support Website: http://support.cyberdata.net/ RMA Department: (831) 373-2601 ext. 136 RMA Email: RMA@CyberData.net RMA Status: http://support.cyberdata.net/ Warranty Information: http://support.cyberdata.net/





(4) #6 X 3/8-inch,100 Deg., lat Head, Self-Tapping Screw

\* MUMMMM

| Factory Default Setting |
|-------------------------|
| DHCP                    |
| 10.10.10.10             |
| admin                   |
| admin                   |
| 255.0.0.0               |
| 10.0.0.1                |
|                         |



Dimensions



Terminal Block Connections



## **RTFM Button**



Ground Connection