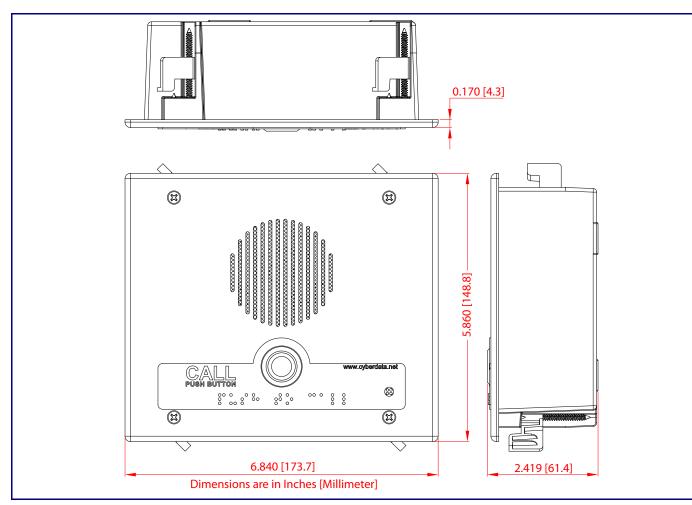

# Contacting CyberData

## Corporate Headquarters

CyberData Corporation **3 Justin Court** Monterey, CA 93940, USA

Phone: 831-373-2601 Fax: 831-373-4193 http://www.cyberdata.net/

### Sales: (831) 373-2601 ext. 334 Support: 831-373-2601 ext. 333 Support Website: http://support.cyberdata.net/ RMA Department: (831) 373-2601 ext. 136 RMA Email: RMA@CyberData.net RMA Status: http://support.cyberdata.net/ Warranty Information: http://support.cyberdata.net/





(4) #6 X 3/8-inch,100 Deg., lat Head, Self-Tapping Screw

\* MUMMMM

| Factory Default Setting |
|-------------------------|
| DHCP                    |
| 10.10.10.10             |
| admin                   |
| admin                   |
| 255.0.0.0               |
| 10.0.0.1                |
|                         |



Dimensions



Terminal Block Connections



## **RTFM Button**



Ground Connection