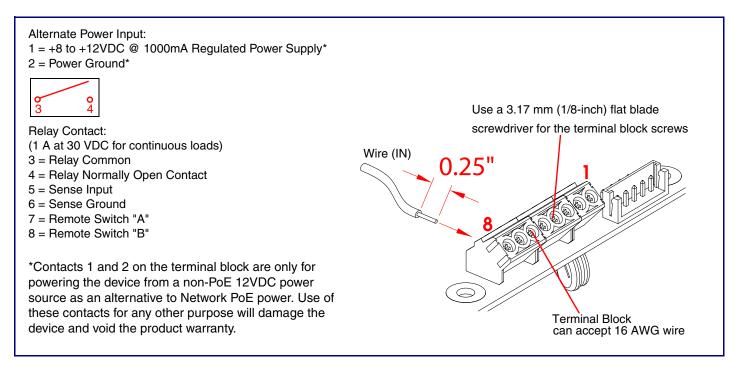

rporate Headquarters

CyberData Corporation **3 Justin Court** Monterey, CA 93940, USA

Phone: 831-373-2601 Fax: 831-373-4193 http://www.cyberdata.net/

### Sales: (831) 373-2601 ext. 334 Support: 831-373-2601 ext. 333 Support Website: http://support.cyberdata.net/ RMA Department: (831) 373-2601 ext. 136 RMA Email: RMA@CyberData.net RMA Status: http://support.cyberdata.net/ Warranty Information: http://support.cyberdata.net/





(4) #6 X 3/8-inch,100 Deg., lat Head, Self-Tapping Screw

\* MUMMMM

| Factory Default Setting |
|-------------------------|
| DHCP                    |
| 10.10.10.10             |
| admin                   |
| admin                   |
| 255.0.0.0               |
| 10.0.0.1                |
|                         |



Dimensions



Terminal Block Connections



## **RTFM Button**



Ground Connection