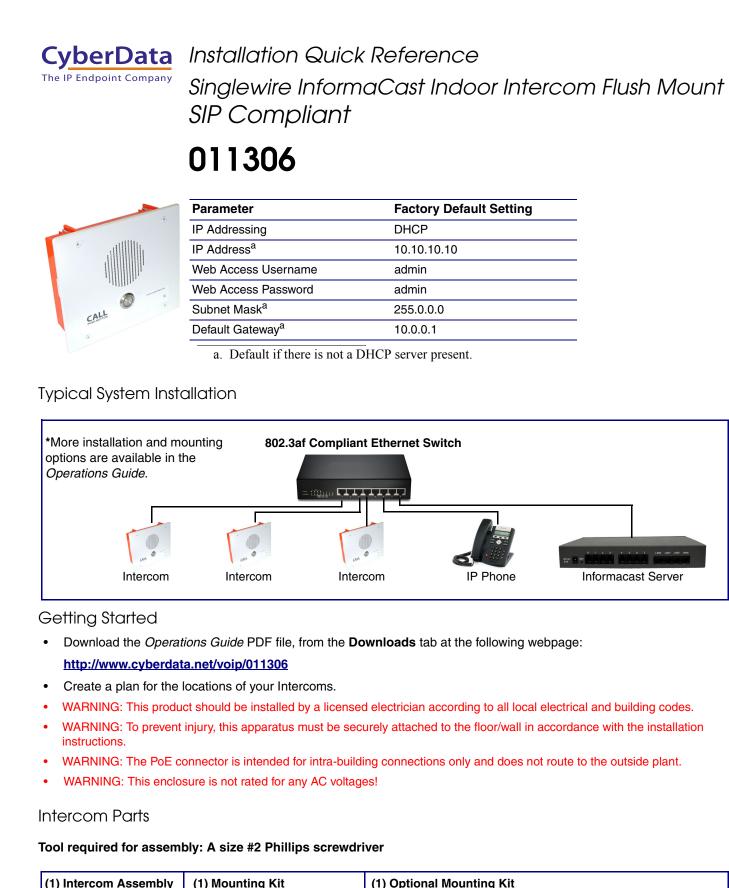

(4) #6 X 3/8-inch,100 Deg., lat Head, Self-Tapping Screw

\* MUMMMM

| Factory Default Setting |
|-------------------------|
| DHCP                    |
| 10.10.10.10             |
| admin                   |
| admin                   |
| 255.0.0.0               |
| 10.0.0.1                |
|                         |