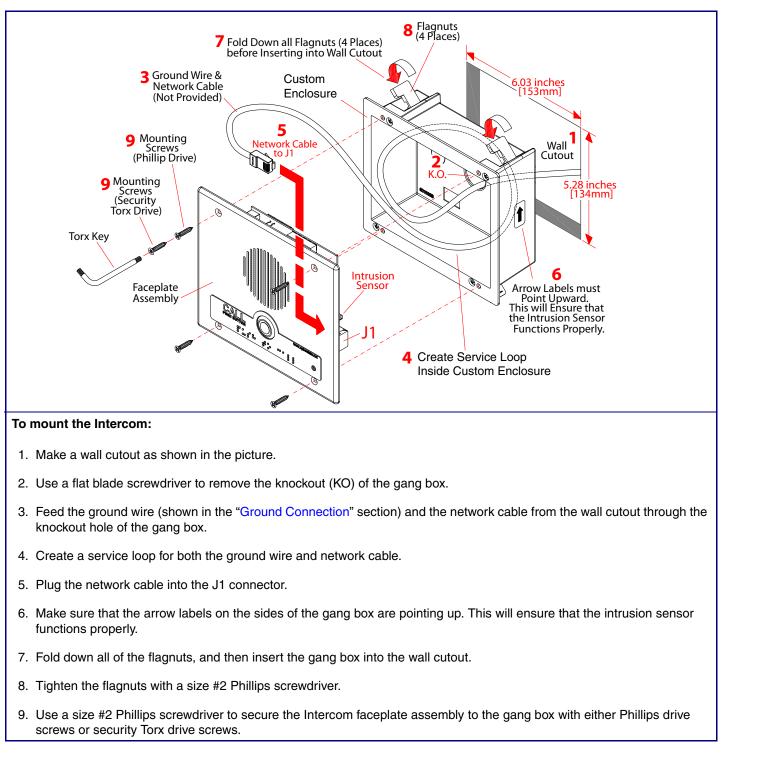

Mounting Options



# Contacting CyberData

## Corporate Headquarters

CyberData Corporation **3 Justin Court** Monterey, CA 93940, USA

Phone: 831-373-2601 Fax: 831-373-4193 http://www.cyberdata.net/

### Sales: (831) 373-2601 ext. 334 Support: 831-373-2601 ext. 333 Support Website: http://support.cyberdata.net/ RMA Department: (831) 373-2601 ext. 136 RMA Email: RMA@CyberData.net RMA Status: http://support.cyberdata.net/ Warranty Information: http://support.cyberdata.net/





(4) #6 X 3/8-inch,100 Deg., lat Head, Self-Tapping Screw

\* MUMMMM

| Factory Default Setting |
|-------------------------|
| DHCP                    |
| 10.10.10.10             |
| admin                   |
| admin                   |
| 255.0.0.0               |
| 10.0.0.1                |
|                         |



Dimensions