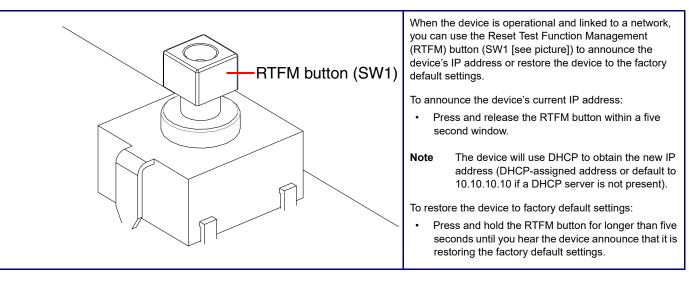

Self-Tapping Screw |

# Installation Quick Reference InformaCast Enabled Indoor Intercom with Keypad, Flush Mount

| Factory Default Setting |
|-------------------------|
| DHCP                    |
| 10.10.10.10             |
| admin                   |
| admin                   |
| 255.0.0.0               |
| 10.0.0.1                |
|                         |

WARNING: This product should be installed by a licensed electrician according to all local electrical and building codes. WARNING: To prevent injury, this apparatus must be securely attached to the floor/wall in accordance with the installation

WARNING: The PoE connector is intended for intra-building connections only and does not route to the outside plant.



Dimensions



Terminal Block Connections



#### **RTFM Button**



Ground Connection