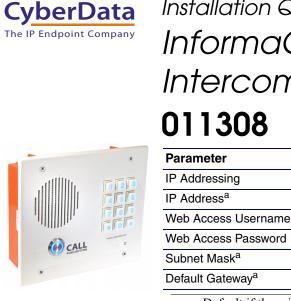

# Installation Quick Reference InformaCast Enabled Indoor Intercom with Keypad, Flush Mount

| Factory Default Setting |
|-------------------------|
| DHCP                    |
| 10.10.10.10             |
| admin                   |
| admin                   |
| 255.0.0.0               |
| 10.0.0.1                |
|                         |