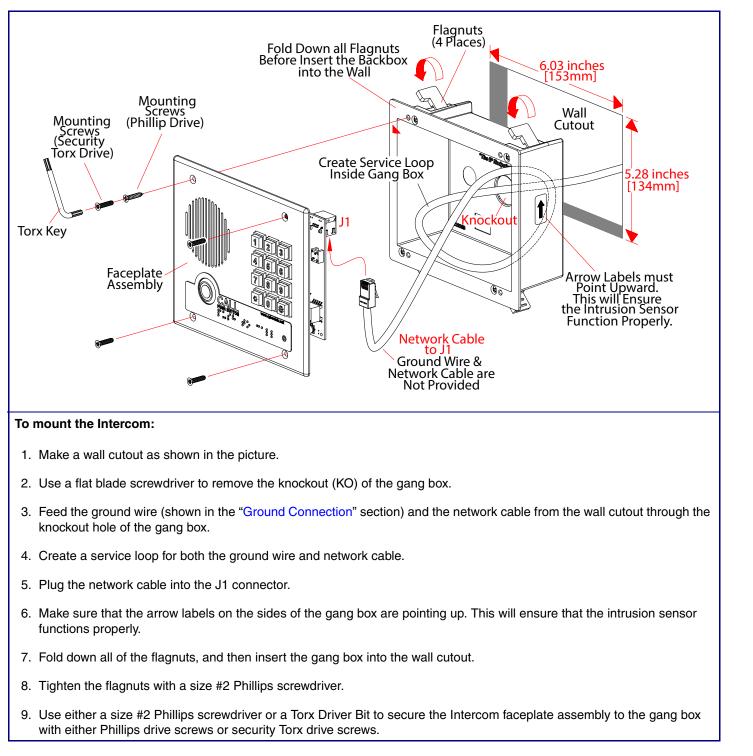

Mounting Options

### Tool required for assembly: A size #2 Phillips screwdriver

| (1) Intercom Assembly | (1) Mounting Kit                                             |
|-----------------------|--------------------------------------------------------------|
|                       | (4) #6 X 3/8-inch,100 Deg.,<br>Flat Head, Self-Tapping Screw |