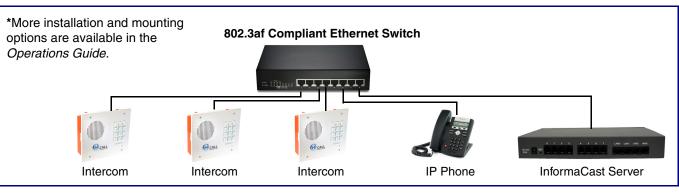

## Typical System Installation

#### https://www.cyberdata.net/products/011308

- · Create a plan for the locations of your Intercoms.
- instructions
- WARNING: This enclosure is not rated for any AC voltages!