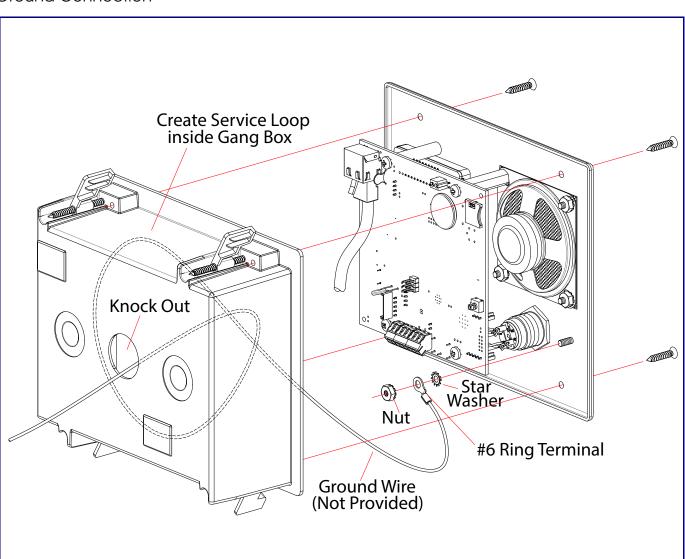

# Installation Quick Reference InformaCast Enabled Indoor Intercom with Keypad, Flush Mount

| Factory Default Setting |
|-------------------------|
| DHCP                    |
| 10.10.10.10             |
| admin                   |
| admin                   |
| 255.0.0.0               |
| 10.0.0.1                |
|                         |

WARNING: This product should be installed by a licensed electrician according to all local electrical and building codes. WARNING: To prevent injury, this apparatus must be securely attached to the floor/wall in accordance with the installation

WARNING: The PoE connector is intended for intra-building connections only and does not route to the outside plant.



Dimensions



Terminal Block Connections



#### **RTFM Button**



Ground Connection