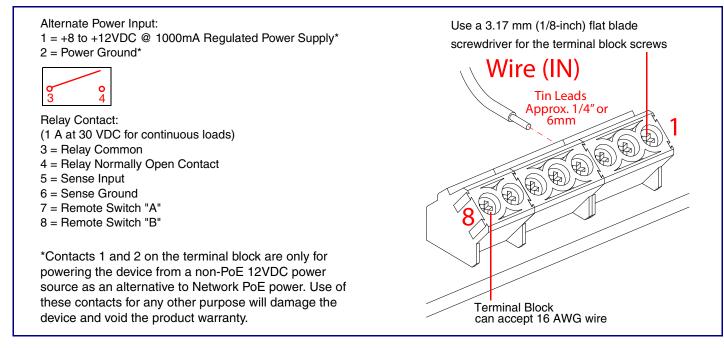

WARNING: The PoE connector is intended for intra-building connections only and does not route to the outside plant.

Dimensions

Terminal Block Connections