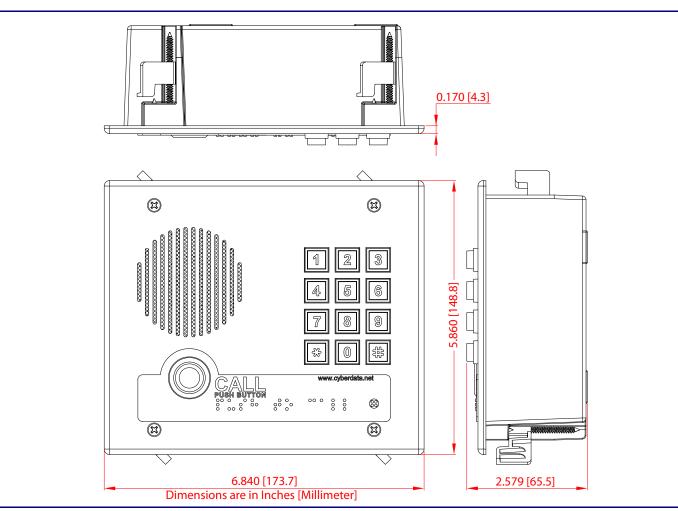

WARNING: The PoE connector is intended for intra-building connections only and does not route to the outside plant.

Dimensions

Terminal Block Connections