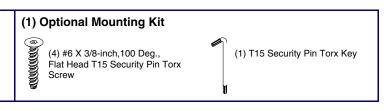

### Tool required for assembly: A size #2 Phillips screwdriver

| (1) Intercom Assembly | (1) Mounting Kit                                             |
|-----------------------|--------------------------------------------------------------|
|                       | (4) #6 X 3/8-inch,100 Deg.,<br>Flat Head, Self-Tapping Screw |