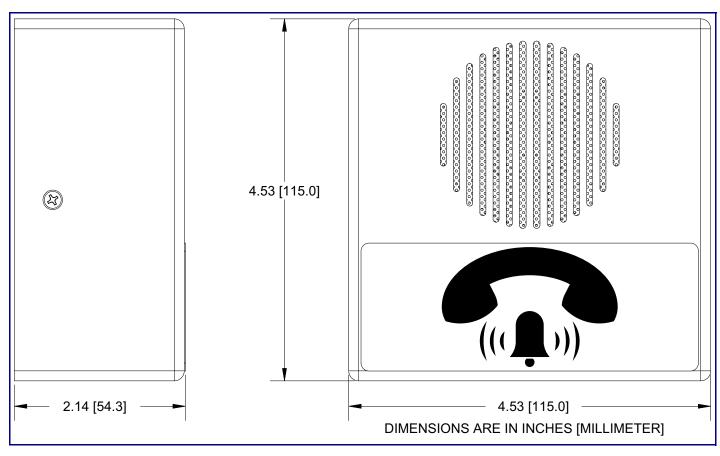

is not a DHCP server present.

### Typical System Installation



## Getting Started

• Download the Operations Guide PDF file, from the **Downloads** tab at the following webpage:

### https://www.cyberdata.net/products/011311

- Create a plan for the locations of your Office Ringers.
- instructions.
- WARNING: This enclosure is not rated for any AC voltages!

### Parts



# Singlewire InformaCast Office Ringer

• WARNING: This product should be installed by a licensed electrician according to all local electrical and building codes. • WARNING: To prevent injury, this apparatus must be securely attached to the floor/wall in accordance with the installation

WARNING: The PoE connector is intended for intra-building connections only and does not route to the outside plant.

### Dimensions



# Dimensions for Wall Mounting and One / Two Gang Box Mounting



### **RTFM Button**



### **Terminal Block Connections**