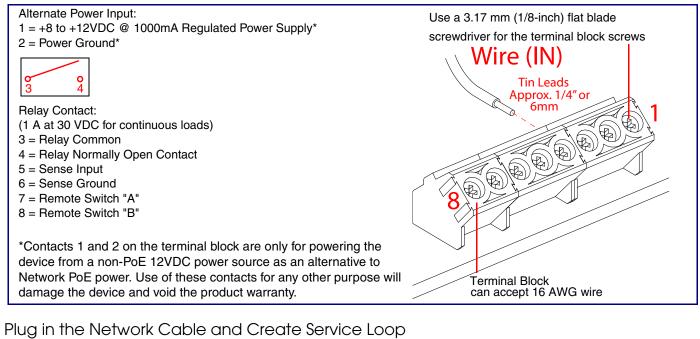

from the **Downloads** tab at the following webpage:

### https://www.cyberdata.net/products/011311

- Create a plan for the locations of your Office Ringers.
- instructions.
- WARNING: This enclosure is not rated for any AC voltages!

### Parts



# Singlewire InformaCast Office Ringer

• WARNING: This product should be installed by a licensed electrician according to all local electrical and building codes. • WARNING: To prevent injury, this apparatus must be securely attached to the floor/wall in accordance with the installation

WARNING: The PoE connector is intended for intra-building connections only and does not route to the outside plant.

### Dimensions



# Dimensions for Wall Mounting and One / Two Gang Box Mounting



### **RTFM Button**



### **Terminal Block Connections**