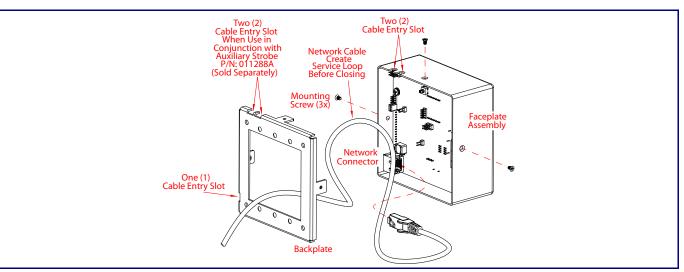

rom the **Downloads** tab at the following webpage:

### https://www.cyberdata.net/products/011311

- Create a plan for the locations of your Office Ringers.
- instructions.
- WARNING: This enclosure is not rated for any AC voltages!

### Parts



# Singlewire InformaCast Office Ringer

• WARNING: This product should be installed by a licensed electrician according to all local electrical and building codes. • WARNING: To prevent injury, this apparatus must be securely attached to the floor/wall in accordance with the installation

WARNING: The PoE connector is intended for intra-building connections only and does not route to the outside plant.

### Dimensions



# Dimensions for Wall Mounting and One / Two Gang Box Mounting



### **RTFM Button**



### **Terminal Block Connections**