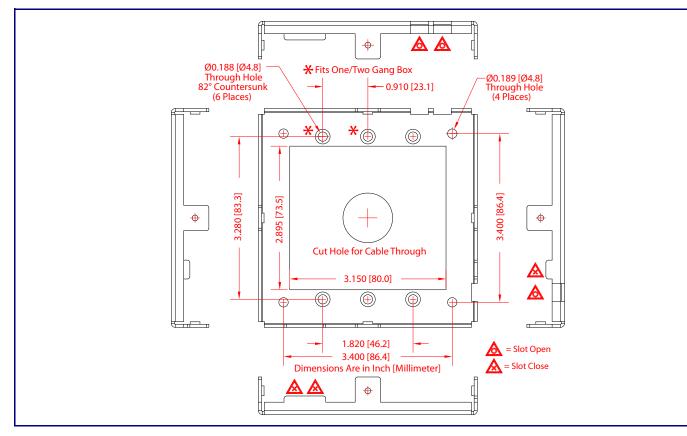

## Getting Started

• Download the Operations Guide PDF file, from the **Downloads** tab at the following webpage:

### https://www.cyberdata.net/products/011311

- Create a plan for the locations of your Office Ringers.
- instructions.
- WARNING: This enclosure is not rated for any AC voltages!

### Parts



# Singlewire InformaCast Office Ringer

• WARNING: This product should be installed by a licensed electrician according to all local electrical and building codes. • WARNING: To prevent injury, this apparatus must be securely attached to the floor/wall in accordance with the installation

WARNING: The PoE connector is intended for intra-building connections only and does not route to the outside plant.

### Dimensions



# Dimensions for Wall Mounting and One / Two Gang Box Mounting



### **RTFM Button**



### **Terminal Block Connections**