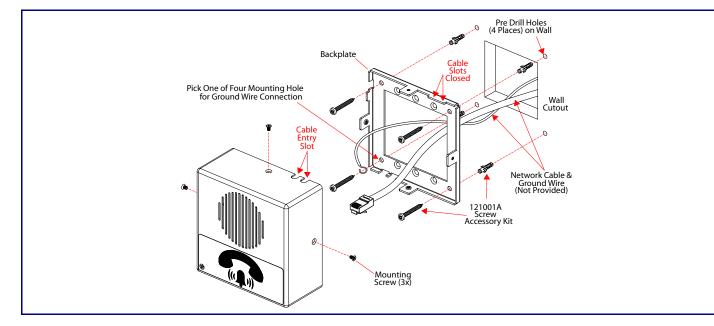

### Wall Mounting Options



# Gang Box Mounting Options



# Contacting CyberData

| CyberData Corporation     | Sales: (831) 373-2601 ext. 334                      |
|---------------------------|-----------------------------------------------------|
| 3 Justin Court            | Support: 831-373-2601 ext. 333                      |
| Monterey, CA 93940, USA   | Support Website: http://support.cyberdata.net/      |
|                           | RMA Department: (831) 373-2601 ext. 136             |
| Phone: 831-373-2601       | RMA Email: RMA@CyberData.net                        |
| Fax: 831-373-4193         | RMA Status: http://support.cyberdata.net/           |
| http://www.cyberdata.net/ | Warranty Information: http://support.cyberdata.net/ |

CyberData Installation Quick Reference The IP Endpoint Company 011311