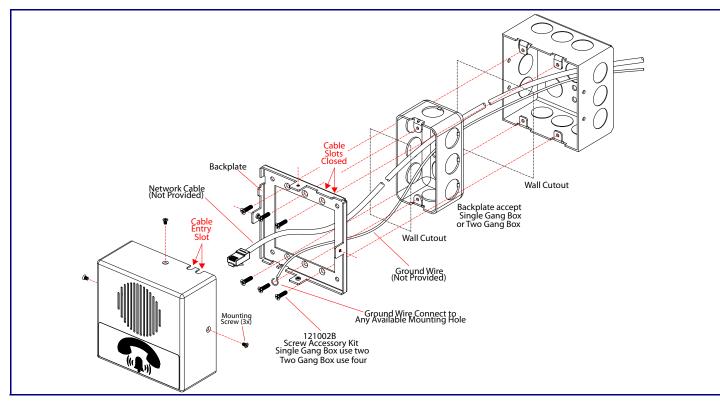

### Wall Mounting Options



# Gang Box Mounting Options



# Contacting CyberData

| CyberData Corporation     | Sales: (831) 373-2601 ext. 334                      |
|---------------------------|-----------------------------------------------------|
| 3 Justin Court            | Support: 831-373-2601 ext. 333                      |
| Monterey, CA 93940, USA   | Support Website: http://support.cyberdata.net/      |
|                           | RMA Department: (831) 373-2601 ext. 136             |
| Phone: 831-373-2601       | RMA Email: RMA@CyberData.net                        |
| Fax: 831-373-4193         | RMA Status: http://support.cyberdata.net/           |
| http://www.cyberdata.net/ | Warranty Information: http://support.cyberdata.net/ |

CyberData Installation Quick Reference The IP Endpoint Company 011311



| Factory Default Setting |