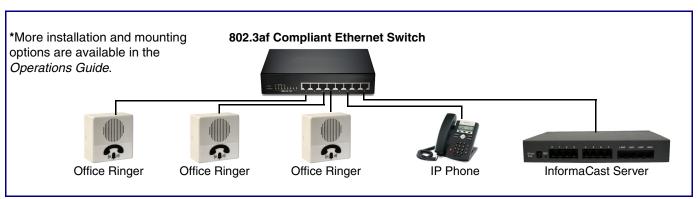

upport Website: http://support.cyberdata.net/      |
|                           | RMA Department: (831) 373-2601 ext. 136             |
| Phone: 831-373-2601       | RMA Email: RMA@CyberData.net                        |
| Fax: 831-373-4193         | RMA Status: http://support.cyberdata.net/           |
| http://www.cyberdata.net/ | Warranty Information: http://support.cyberdata.net/ |

CyberData Installation Quick Reference The IP Endpoint Company 011311



| Factory Default Setting |
|-------------------------|
| DHCP                    |
| 10.10.10.10             |
| admin                   |
| admin                   |
| 255.0.0.0               |
| 10.0.0.1                |
|                         |

a. Default if there is not a DHCP server present.

### Typical System Installation



## Getting Started

• Download the Operations Guide PDF file, from the **Downloads** tab at the following webpage:

### https://www.cyberdata.net/products/011311

- Create a plan for the locations of your Office Ringers.
- instructions.
- WARNING: This enclosure is not rated for any AC voltages!

### Parts



# Singlewire InformaCast Office Ringer

• WARNING: This product should be installed by a licensed electrician according to all local electrical and building codes. • WARNING: To prevent injury, this apparatus must be securely attached to the floor/wall in accordance with the installation

WARNING: The PoE connector is intended for intra-building connections only and does not route to the outside plant.

### Dimensions



# Dimensions for Wall Mounting and One / Two Gang Box Mounting