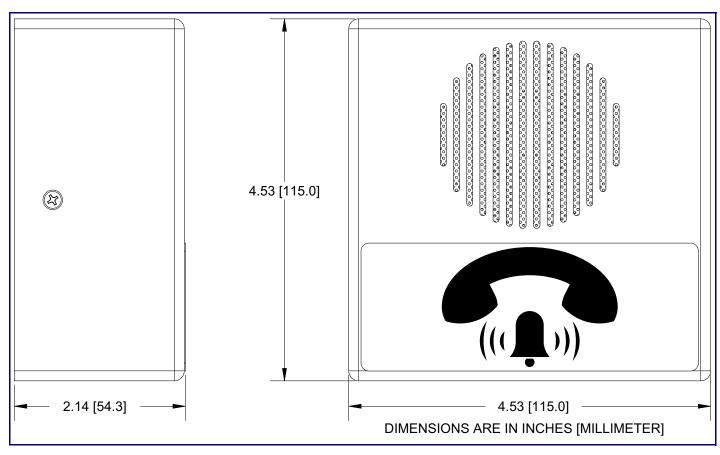

is not a DHCP server present.

### Typical System Installation



### Getting Started

• Download the Operations Guide PDF file, from the **Downloads** tab at the following webpage:

### https://www.cyberdata.net/products/011311

- Create a plan for the locations of your Office Ringers.
- instructions.
- WARNING: This enclosure is not rated for any AC voltages!

### Parts



# InformaCast Enabled Office Ringer

• WARNING: This product should be installed by a licensed electrician according to all local electrical and building codes. • WARNING: To prevent injury, this apparatus must be securely attached to the floor/wall in accordance with the installation

WARNING: The PoE connector is intended for intra-building connections only and does not route to the outside plant.



### Dimensions



# Dimensions for Wall Mounting and One / Two Gang Box Mounting



### **RTFM Button**



### **Terminal Block Connections**