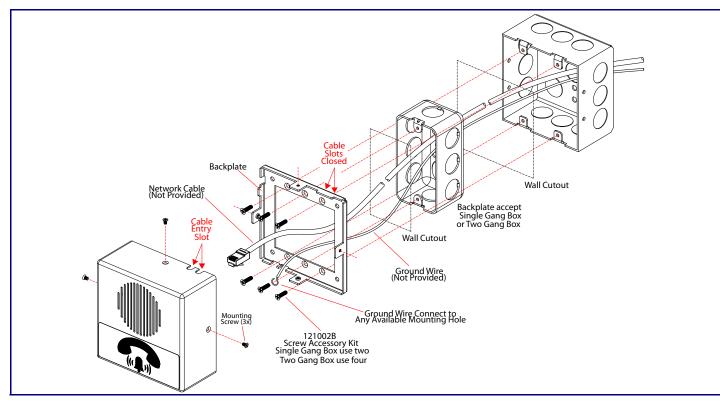

### Wall Mounting Options



## Gang Box Mounting Options



# Contacting CyberData

| CyberData Corporation     | Sales: (831) 373-2601 ext. 334                      |
|---------------------------|-----------------------------------------------------|
| 3 Justin Court            | Support: 831-373-2601 ext. 333                      |
| Monterey, CA 93940, USA   | Support Website: http://support.cyberdata.net/      |
|                           | RMA Department: (831) 373-2601 ext. 136             |
| Phone: 831-373-2601       | RMA Email: RMA@CyberData.net                        |
| Fax: 831-373-4193         | RMA Status: http://support.cyberdata.net/           |
| http://www.cyberdata.net/ | Warranty Information: http://support.cyberdata.net/ |

CyberData Installation Quick Reference The IP Endpoint Company 011311



| Parameter