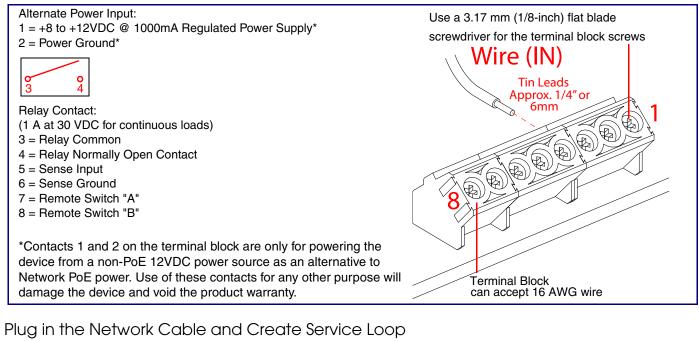

, from the **Downloads** tab at the following webpage:

### https://www.cyberdata.net/products/011311

- Create a plan for the locations of your Office Ringers.
- instructions.
- WARNING: This enclosure is not rated for any AC voltages!

### Parts



# InformaCast Enabled Office Ringer

• WARNING: This product should be installed by a licensed electrician according to all local electrical and building codes. • WARNING: To prevent injury, this apparatus must be securely attached to the floor/wall in accordance with the installation

WARNING: The PoE connector is intended for intra-building connections only and does not route to the outside plant.



### Dimensions



# Dimensions for Wall Mounting and One / Two Gang Box Mounting



### **RTFM Button**



### **Terminal Block Connections**