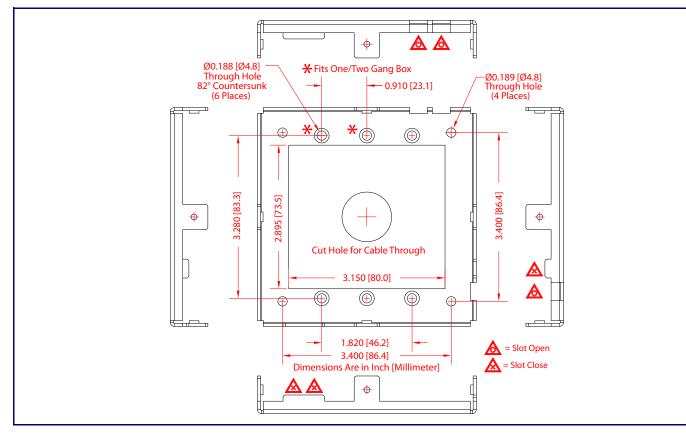

### Getting Started

• Download the Operations Guide PDF file, from the **Downloads** tab at the following webpage:

### https://www.cyberdata.net/products/011311

- Create a plan for the locations of your Office Ringers.
- instructions.
- WARNING: This enclosure is not rated for any AC voltages!

### Parts



# InformaCast Enabled Office Ringer

• WARNING: This product should be installed by a licensed electrician according to all local electrical and building codes. • WARNING: To prevent injury, this apparatus must be securely attached to the floor/wall in accordance with the installation

WARNING: The PoE connector is intended for intra-building connections only and does not route to the outside plant.



### Dimensions



# Dimensions for Wall Mounting and One / Two Gang Box Mounting



### **RTFM Button**



### **Terminal Block Connections**