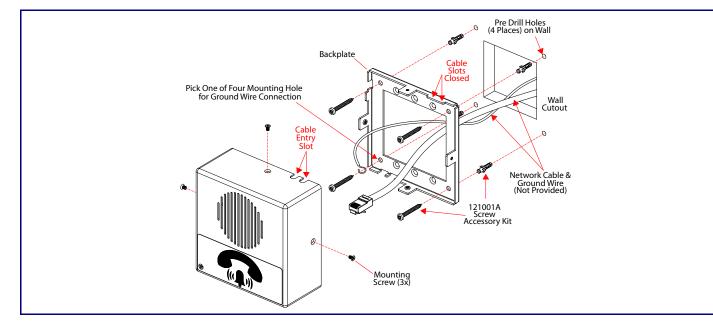

### Wall Mounting Options



## Gang Box Mounting Options



# Contacting CyberData

| CyberData Corporation     | Sales: (831) 373-2601 ext. 334                      |
|---------------------------|-----------------------------------------------------|
| 3 Justin Court            | Support: 831-373-2601 ext. 333                      |
| Monterey, CA 93940, USA   | Support Website: http://support.cyberdata.net/      |
|                           | RMA Department: (831) 373-2601 ext. 136             |
| Phone: 831-373-2601       | RMA Email: RMA@CyberData.net                        |
| Fax: 831-373-4193         | RMA Status: http://support.cyberdata.net/           |
| http://www.cyberdata.net/ | Warranty Information: http://support.cyberdata.net/ |

CyberData Installation Quick Reference The IP Endpoint Company 011311