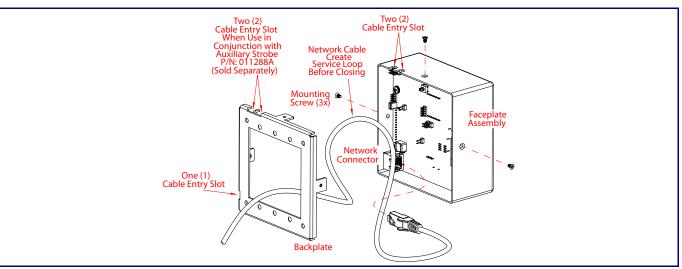

### Parts

WARNING: The PoE connector is intended for intra-building connections only and does not route to the outside plant.