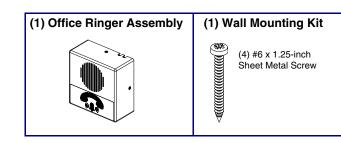

---------------------|-------------------------|
| P Addressing                 | DHCP                    |
| P Address <sup>a</sup>       | 10.10.10.10             |
| Web Access Username          | admin                   |
| Web Access Password          | admin                   |
| Subnet Mask <sup>a</sup>     | 255.0.0.0               |
| Default Gateway <sup>a</sup> | 10.0.0.1                |

a. Default if there is not a DHCP server present.

### Typical System Installation



### Getting Started

• Download the Operations Guide PDF file, from the **Downloads** tab at the following webpage:

### https://www.cyberdata.net/products/011311

- Create a plan for the locations of your Office Ringers.
- instructions.
- WARNING: This enclosure is not rated for any AC voltages!

### Parts



# InformaCast Enabled Office Ringer

• WARNING: This product should be installed by a licensed electrician according to all local electrical and building codes. • WARNING: To prevent injury, this apparatus must be securely attached to the floor/wall in accordance with the installation

WARNING: The PoE connector is intended for intra-building connections only and does not route to the outside plant.



### Dimensions



# Dimensions for Wall Mounting and One / Two Gang Box Mounting



### **RTFM Button**



### **Terminal Block Connections**