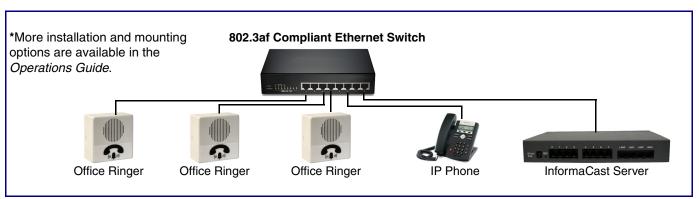

| Fax: 831-373-4193         | RMA Status: http://support.cyberdata.net/           |
| http://www.cyberdata.net/ | Warranty Information: http://support.cyberdata.net/ |

CyberData Installation Quick Reference The IP Endpoint Company 011311



| Parameter                    | Factory Default Setting |
|------------------------------|-------------------------|
| P Addressing                 | DHCP                    |
| P Address <sup>a</sup>       | 10.10.10.10             |
| Web Access Username          | admin                   |
| Web Access Password          | admin                   |
| Subnet Mask <sup>a</sup>     | 255.0.0.0               |
| Default Gateway <sup>a</sup> | 10.0.0.1                |

a. Default if there is not a DHCP server present.

### Typical System Installation



### Getting Started

• Download the Operations Guide PDF file, from the **Downloads** tab at the following webpage:

### https://www.cyberdata.net/products/011311

- Create a plan for the locations of your Office Ringers.
- instructions.
- WARNING: This enclosure is not rated for any AC voltages!

### Parts



# InformaCast Enabled Office Ringer

• WARNING: This product should be installed by a licensed electrician according to all local electrical and building codes. • WARNING: To prevent injury, this apparatus must be securely attached to the floor/wall in accordance with the installation

WARNING: The PoE connector is intended for intra-building connections only and does not route to the outside plant.



### Dimensions



# Dimensions for Wall Mounting and One / Two Gang Box Mounting