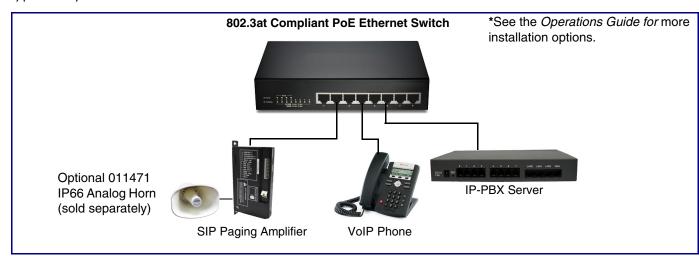

rmation: <a href="https://support.cyberdata.net/">https://support.cyberdata.net/</a>

CyberData
The IP Endpoint Company

# Installation Quick Reference SIP Paging Amplifier 011324



| Parameter                    | Factory Default Setting |
|------------------------------|-------------------------|
| IP Addressing                | DHCP                    |
| IP Address <sup>a</sup>      | 192.168.1.23            |
| Web Access Username          | admin                   |
| Web Access Password          | admin                   |
| Subnet Mask <sup>a</sup>     | 255.255.255.0           |
| Default Gateway <sup>a</sup> | 192.168.1.1             |
|                              |                         |

a. Default if there is not a DHCP server present.

#### Typical System Installation



#### Getting Started

- Download the Operations Guide PDF file from the Documents tab at the following webpage: https://www.cyberdata.net/products/011324
- · Create a plan for the locations of your paging amplifiers.
- WARNING: This product should be installed by a licensed electrician according to all local electrical and building codes.
- WARNING: To prevent injury, this apparatus must be securely attached to the floor/wall in accordance with the installation instructions.
- · WARNING: The PoE connector is intended for intra-building connections only and does not route to the outside plant.
- WARNING: The SIP Paging Amplifier enclosure is not rated for any AC voltages!

#### **Parts**



931969A



# Strobe and 24 VDC Auxiliary Power Connections



\*See the Operations Guide for more i