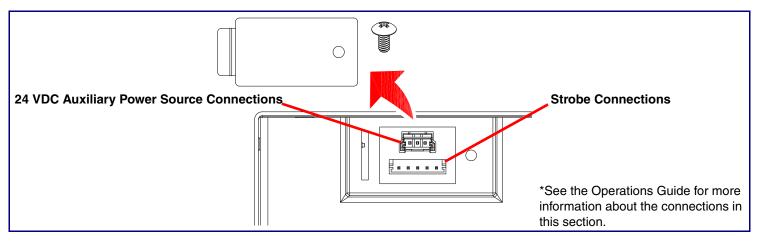

# Strobe and 24 VDC Auxiliary Power Connections

\*See the Operations Guide for more information about the features in this section.