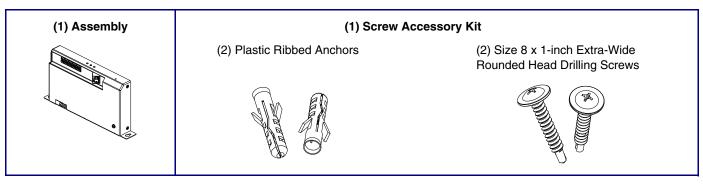

|

a. Default if there is not a DHCP server present.

#### Typical System Installation



#### Getting Started

- Download the Operations Guide PDF file from the Documents tab at the following webpage: https://www.cyberdata.net/products/011324
- · Create a plan for the locations of your paging amplifiers.
- WARNING: This product should be installed by a licensed electrician according to all local electrical and building codes.
- WARNING: To prevent injury, this apparatus must be securely attached to the floor/wall in accordance with the installation instructions.
- · WARNING: The PoE connector is intended for intra-building connections only and does not route to the outside plant.
- WARNING: The SIP Paging Amplifier enclosure is not rated for any AC voltages!

#### **Parts**



931969A



# Strobe and 24 VDC Auxiliary Power Connections



\*See the Operations Guide for more information about the features in this section.

## **Connection Options**



Quick Reference