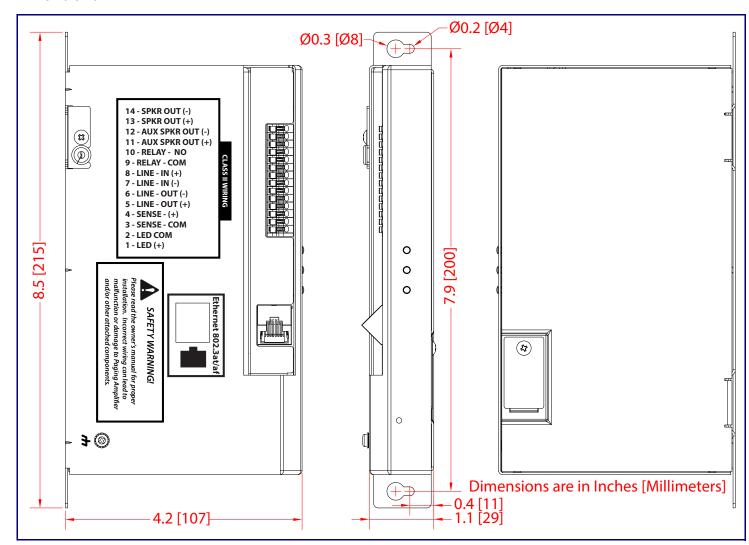

#### **Dimensions**



## Contacting CyberData

#### Corporate Headquarters

CyberData Corporation
3 Justin Court

Monterey, CA 93940, USA

Phone: 831-373-2601 Fax: 831-373-4193 https://www.cyberdata.net/ Sales: 831-373-2601 ext. 334 Support: 831-373-2601 ext. 333

Support Website: <a href="https://support.cyberdata.net/">https://support.cyberdata.net/</a>

RMA Department Contact and Status: https://support.cyberdata.net/

Warranty Information: <a href="https://support.cyberdata.net/">https://support.cyberdata.net/</a>

CyberData
The IP Endpoint Company

# Installation Quick Reference SIP Paging Amplifier 011324



| Parameter                    | Factory Default Setting |
|------------------------------|-------------------------|
| IP Addressing                | DHCP                    |
| IP Address <sup>a</