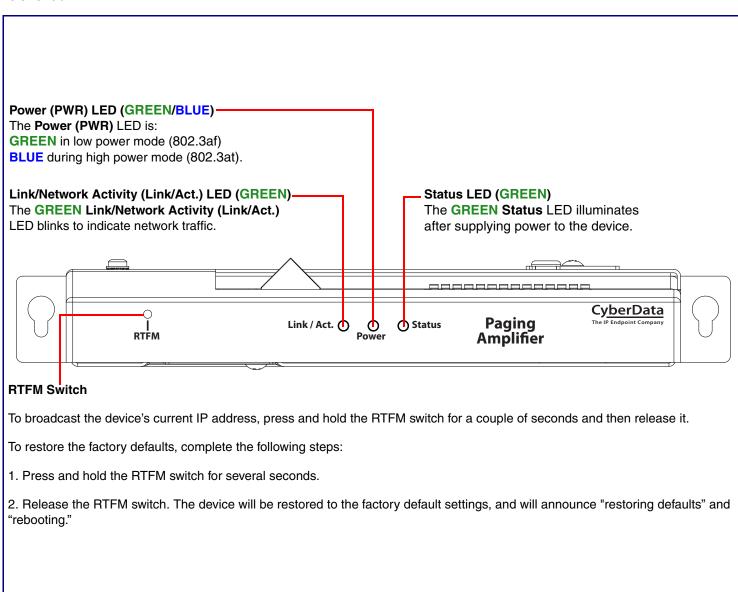

|

a. Default if there is not a DHCP server present.

#### Typical System Installation



#### Getting Started

- Download the Operations Guide PDF file from the Documents tab at the following webpage: https://www.cyberdata.net/products/011324
- · Create a plan for the locations of your paging amplifiers.
- WARNING: This product should be installed by a licensed electrician according to all local electrical and building codes.
- WARNING: To prevent injury, this apparatus must be securely attached to the floor/wall in accordance with the installation instructions.
- · WARNING: The PoE connector is intended for intra-building connections only and does not route to the outside plant.
- WARNING: The SIP Paging Amplifier enclosure is not rated for any AC voltages!

#### **Parts**



931969A



# Strobe and 24 VDC Auxiliary Power Connections



\*See the Operations Guide for more information about the features in this section.

## **Connection Options**



Quick Reference