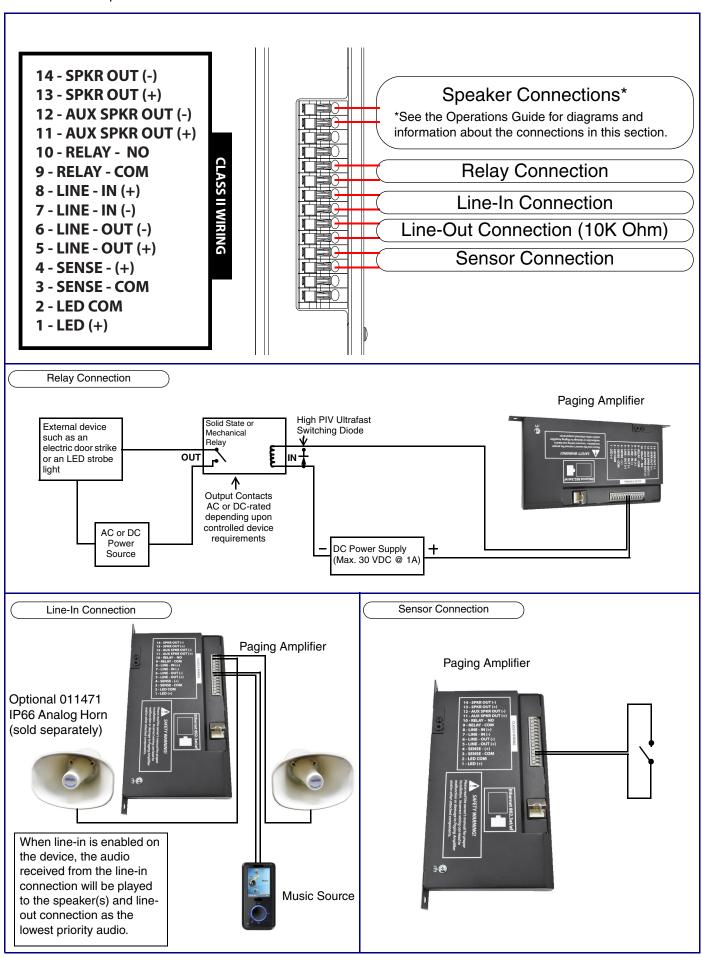

ocuments tab at the following webpage: https://www.cyberdata.net/products/011324
- · Create a plan for the locations of your paging amplifiers.
- WARNING: This product should be installed by a licensed electrician according to all local electrical and building codes.
- WARNING: To prevent injury, this apparatus must be securely attached to the floor/wall in accordance with the installation instructions.
- · WARNING: The PoE connector is intended for intra-building connections only and does not route to the outside plant.
- WARNING: The SIP Paging Amplifier enclosure is not rated for any AC voltages!

#### **Parts**



931969A



# Strobe and 24 VDC Auxiliary Power Connections



\*See the Operations Guide for more information about the features in this section.

## **Connection Options**



Quick Reference