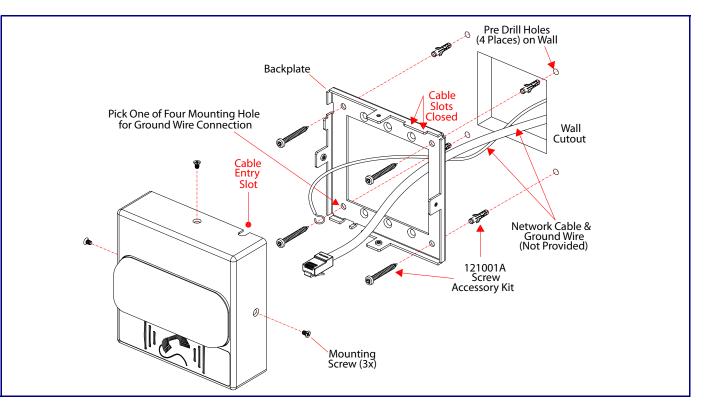

tps://www.cyberdata.net/products/011376
- Create a plan for the locations of your SIP RGB (Multi-Color) Strobes.
- instructions.
- WARNING: This enclosure is not rated for any AC voltages!

#### **RGB** Strobe Parts





Download the SIP RGB (Multi-Color) Strobe Operations Guide PDF file, from the SIP RGB (Multi-Color) Strobe product page at:

• WARNING: This product should be installed by a licensed electrician according to all local electrical and building codes. • WARNING: To prevent injury, this apparatus must be securely attached to the floor/wall in accordance with the installation

• WARNING: The PoE connector is intended for intra-building connections only and does not route to the outside plant.

#### Dimensions



### Connections



### **RTFM Button**



# Wall Mounting Option



# Wall Mounting with Single or Two Gang Box