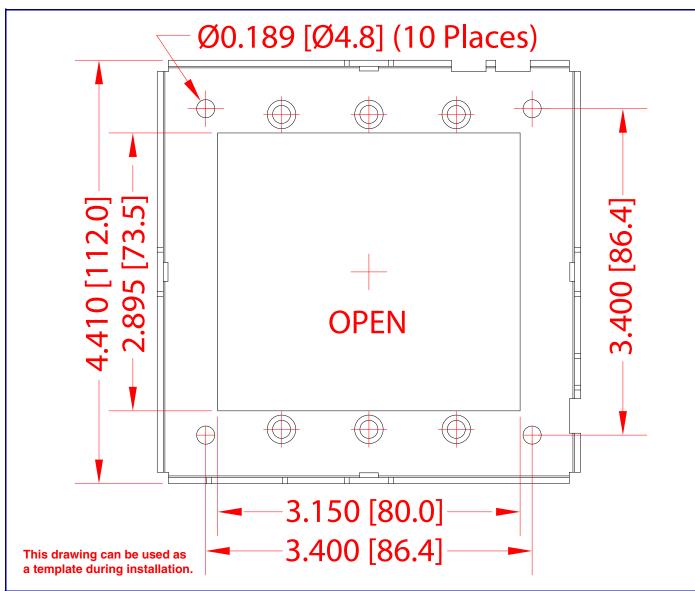

# Contacting CyberData

### Corporate Headquarters

CyberData Corporation 3 Justin Court Monterey, CA 93940, USA

Phone: 831-373-2601 Fax: 831-373-4193 https://www.cyberdata.net/

Sales: 831-373-2601 ext. 334 Support: 831-373-2601 ext. 333 Support Website: https://support.cyberdata.net/ RMA Department Contact and Status: https://support.cyberdata.net/ Warranty Information: https://support.cyberdata.net/





| Parameter                    | Factory Default Setting |
|------------------------------|-------------------------|
| IP Addressing                | DHCP                    |
| IP Address <sup>a</sup>      | 192.168.1.23            |
| Web Access Username          | admin                   |
| Web Access Password          | admin                   |
| Subnet Mask <sup>a</sup>     |