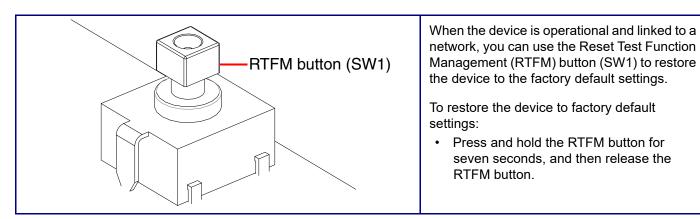

### Getting Started

- https://www.cyberdata.net/products/011376
- Create a plan for the locations of your SIP RGB (Multi-Color) Strobes.
- instructions.
- WARNING: This enclosure is not rated for any AC voltages!

#### **RGB** Strobe Parts





Download the SIP RGB (Multi-Color) Strobe Operations Guide PDF file, from the SIP RGB (Multi-Color) Strobe product page at:

• WARNING: This product should be installed by a licensed electrician according to all local electrical and building codes. • WARNING: To prevent injury, this apparatus must be securely attached to the floor/wall in accordance with the installation

• WARNING: The PoE connector is intended for intra-building connections only and does not route to the outside plant.

#### Dimensions



### Connections



### **RTFM Button**



# Wall Mounting Option



# Wall Mounting with Single or Two Gang Box