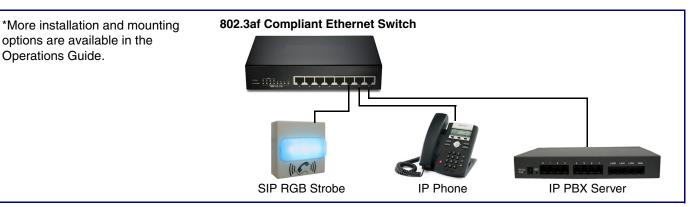

01 ext. 333 Support Website: https://support.cyberdata.net/ RMA Department Contact and Status: https://support.cyberdata.net/ Warranty Information: https://support.cyberdata.net/





| Parameter                    | Factory Default Setting |
|------------------------------|-------------------------|
| IP Addressing                | DHCP                    |
| IP Address <sup>a</sup>      | 192.168.1.23            |
| Web Access Username          | admin                   |
| Web Access Password          | admin                   |
| Subnet Mask <sup>a</sup>     | 255.255.255.0           |
| Default Gateway <sup>a</sup> | 192.168.1.1             |
|                              |                         |

a. Default if there is not a DHCP server present.

### Typical System Installation



### Getting Started

- https://www.cyberdata.net/products/011376
- Create a plan for the locations of your SIP RGB (Multi-Color) Strobes.
- instructions.
- WARNING: This enclosure is not rated for any AC voltages!

#### **RGB** Strobe Parts





Download the SIP RGB (Multi-Color) Strobe Operations Guide PDF file, from the SIP RGB (Multi-Color) Strobe product page at:

• WARNING: This product should be installed by a licensed electrician according to all local electrical and building codes. • WARNING: To prevent injury, this apparatus must be securely attached to the floor/wall in accordance with the installation

• WARNING: The PoE connector is intended for intra-building connections only and does not route to the outside plant.

#### Dimensions



### Connections



### **RTFM Button**