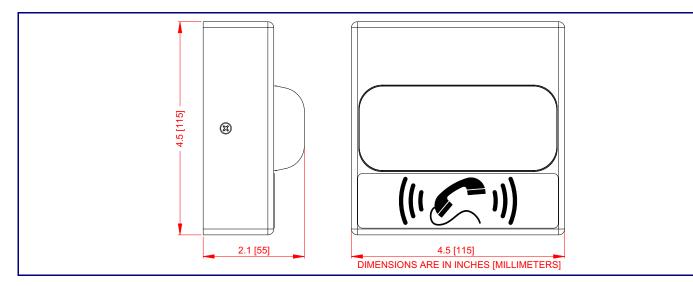

esent.

### Typical System Installation



### Getting Started

- https://www.cyberdata.net/products/011376
- Create a plan for the locations of your SIP RGB (Multi-Color) Strobes.
- instructions.
- WARNING: This enclosure is not rated for any AC voltages!

#### **RGB** Strobe Parts





Download the SIP RGB (Multi-Color) Strobe Operations Guide PDF file, from the SIP RGB (Multi-Color) Strobe product page at:

• WARNING: This product should be installed by a licensed electrician according to all local electrical and building codes. • WARNING: To prevent injury, this apparatus must be securely attached to the floor/wall in accordance with the installation

• WARNING: The PoE connector is intended for intra-building connections only and does not route to the outside plant.

#### Dimensions



### Connections



### **RTFM Button**



# Wall Mounting Option



# Wall Mounting with Single or Two Gang Box