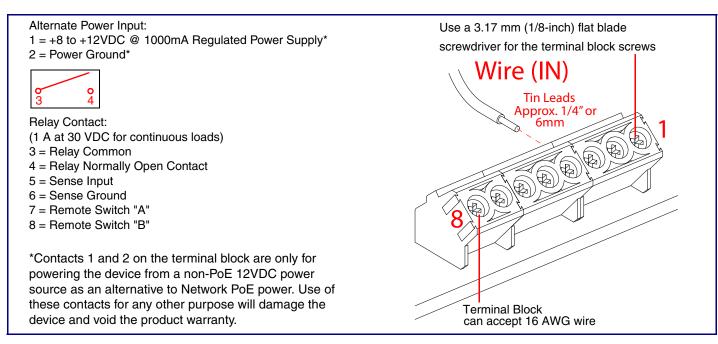

System Installation



### Getting Started

- https://www.cyberdata.net/products/011376
- Create a plan for the locations of your SIP RGB (Multi-Color) Strobes.
- instructions.
- WARNING: This enclosure is not rated for any AC voltages!

#### **RGB** Strobe Parts





Download the SIP RGB (Multi-Color) Strobe Operations Guide PDF file, from the SIP RGB (Multi-Color) Strobe product page at:

• WARNING: This product should be installed by a licensed electrician according to all local electrical and building codes. • WARNING: To prevent injury, this apparatus must be securely attached to the floor/wall in accordance with the installation

• WARNING: The PoE connector is intended for intra-building connections only and does not route to the outside plant.

#### Dimensions



### Connections



### **RTFM Button**



# Wall Mounting Option



# Wall Mounting with Single or Two Gang Box