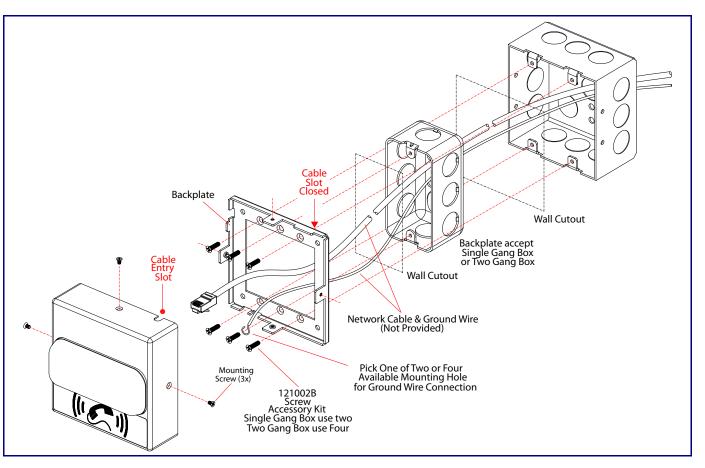

e a plan for the locations of your SIP RGB (Multi-Color) Strobes.
- instructions.
- WARNING: This enclosure is not rated for any AC voltages!

#### **RGB** Strobe Parts





Download the SIP RGB (Multi-Color) Strobe Operations Guide PDF file, from the SIP RGB (Multi-Color) Strobe product page at:

• WARNING: This product should be installed by a licensed electrician according to all local electrical and building codes. • WARNING: To prevent injury, this apparatus must be securely attached to the floor/wall in accordance with the installation

• WARNING: The PoE connector is intended for intra-building connections only and does not route to the outside plant.

#### Dimensions



### Connections



### **RTFM Button**



# Wall Mounting Option



# Wall Mounting with Single or Two Gang Box