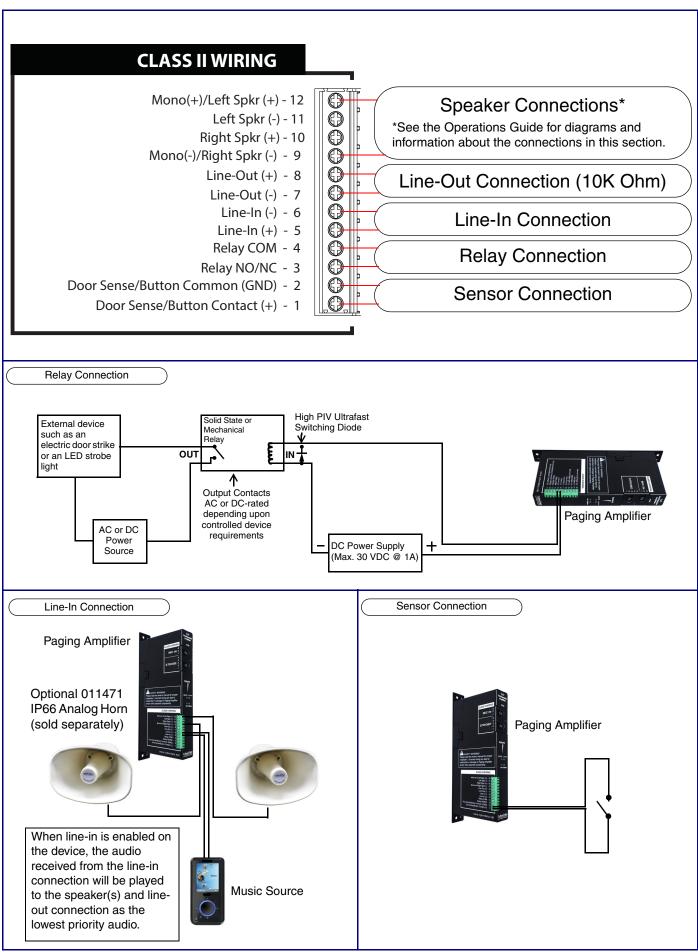

t.

#### Typical System Installation



#### Getting Started

- Download the Operations Guide PDF file from the Documents tab at the following webpage: http://www.cyberdata.net/products/011403/
- Create a plan for the locations of your paging amplifiers.
- WARNING: This product should be installed by a licensed electrician according to all local electrical and building codes.
- WARNING: To prevent injury, this apparatus must be securely attached to the floor/wall in accordance with the installation instructions.
- · WARNING: The PoE connector is intended for intra-building connections only and does not route to the outside plant.
- WARNING: The InformaCast Enabled Paging Amplifier enclosure is not rated for any AC voltages!

#### **Parts**

**Quick Reference** 





## Connection Options



931271E