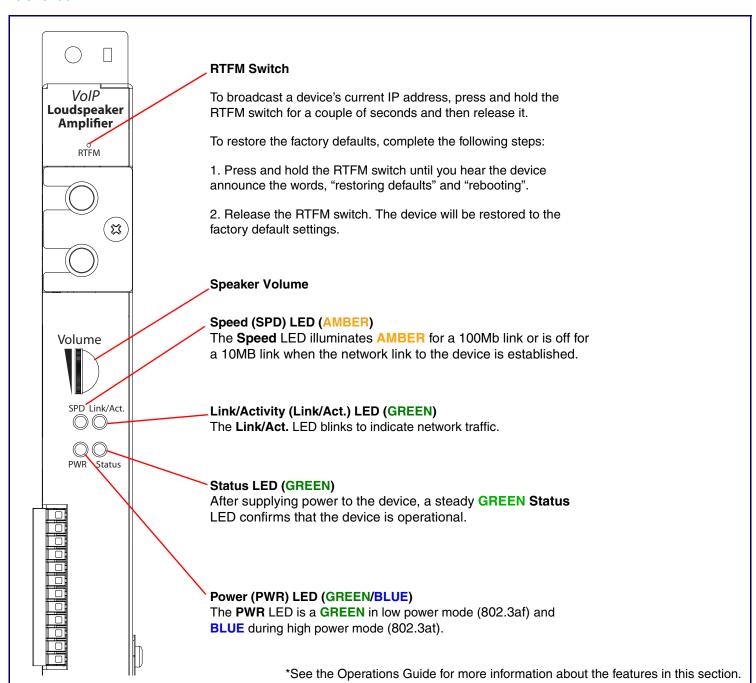

not a DHCP server present.

#### Typical System Installation



#### Getting Started

- Download the Operations Guide PDF file from the Documents tab at the following webpage: http://www.cyberdata.net/products/011403/
- Create a plan for the locations of your paging amplifiers.
- WARNING: This product should be installed by a licensed electrician according to all local electrical and building codes.
- WARNING: To prevent injury, this apparatus must be securely attached to the floor/wall in accordance with the installation instructions.
- · WARNING: The PoE connector is intended for intra-building connections only and does not route to the outside plant.
- WARNING: The InformaCast Enabled Paging Amplifier enclosure is not rated for any AC voltages!

#### **Parts**

**Quick Reference** 





## Connection Options



931271E