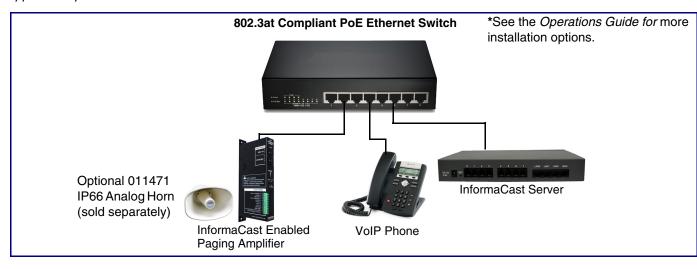

"http://support.cyberdata.net/">http://support.cyberdata.net/</a>

CyberData
The IP Endpoint Company

# Installation Quick Reference InformaCast Enabled Paging Amplifier

# 011403



| Parameter                    | Factory Default Setting |
|------------------------------|-------------------------|
| IP Addressing                | DHCP                    |
| IP Address <sup>a</sup>      | 10.10.10.10             |
| Web Access Username          | admin                   |
| Web Access Password          | admin                   |
| Subnet Mask <sup>a</sup>     | 255.0.0.0               |
| Default Gateway <sup>a</sup> | 10.0.0.1                |
|                              |                         |

a. Default if there is not a DHCP server present.

#### Typical System Installation



#### Getting Started

- Download the Operations Guide PDF file from the Documents tab at the following webpage: http://www.cyberdata.net/products/011403/
- Create a plan for the locations of your paging amplifiers.
- WARNING: This product should be installed by a licensed electrician according to all local electrical and building codes.
- WARNING: To prevent injury, this apparatus must be securely attached to the floor/wall in accordance with the installation instructions.
- · WARNING: The PoE connector is intended for intra-building connections only and does not route to the outside plant.
- WARNING: The InformaCast Enabled Paging Amplifier enclosure is not rated for any AC voltages!

#### **Parts**

**Quick Reference** 





## Connection Options



931271E