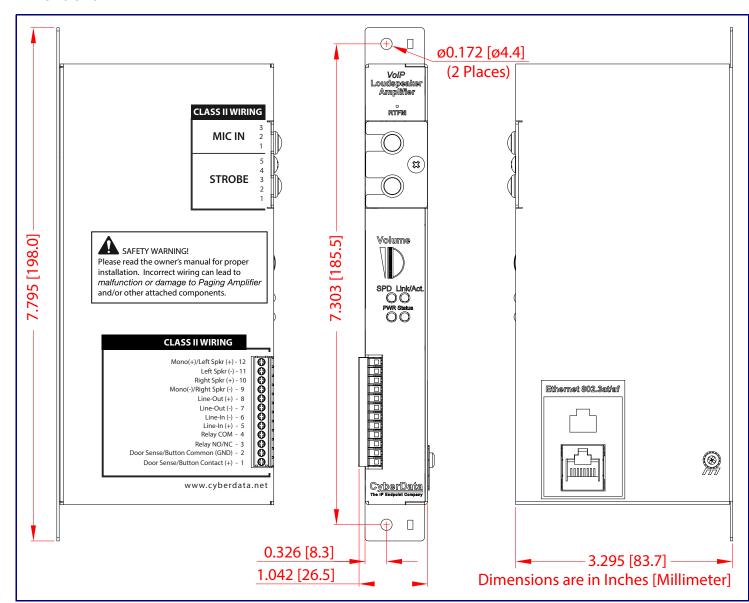

#### Dimensions



### Contacting CyberData

http://www.cyberdata.net/

Corporate Headquarters

© 2019, CyberData Corporation, ALL RIGHTS RESERVED

CyberData Corporation Sales: (831) 373-2601 ext. 334 3 Justin Court Support: 831-373-2601 ext. 333

Monterey, CA 93940, USA

Support Website: <a href="http://support.cyberdata.net/">http://support.cyberdata.net/</a>
RMA Department: (831) 373-2601 ext. 136

Phone: 831-373-2601 RMA Email: RMA@CyberData.net
Fax: 831-373-4193 RMA Status: http://support.cyberc

RMA Status: <a href="http://support.cyberdata.net/">http://support.cyberdata.net/</a>
Warranty Information: <a href="http://support.cyberdata.net/">http://support.cyberdata.net/</a>

CyberData
The IP Endpoint Company

# Installation Quick Reference InformaCast Enabled Paging Amplifier

# 011403



| Parameter