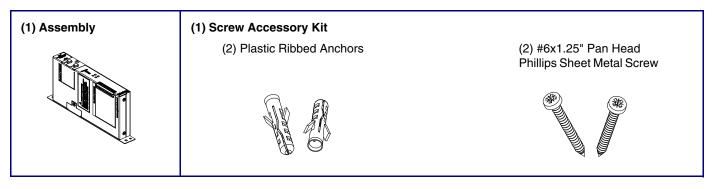

is not a DHCP server present.

#### Typical System Installation



#### Getting Started

- Download the Operations Guide PDF file from the Documents tab at the following webpage: http://www.cyberdata.net/products/011403/
- Create a plan for the locations of your paging amplifiers.
- WARNING: This product should be installed by a licensed electrician according to all local electrical and building codes.
- WARNING: To prevent injury, this apparatus must be securely attached to the floor/wall in accordance with the installation instructions.
- · WARNING: The PoE connector is intended for intra-building connections only and does not route to the outside plant.
- WARNING: The InformaCast Enabled Paging Amplifier enclosure is not rated for any AC voltages!

#### **Parts**

**Quick Reference** 





## Connection Options



931271E