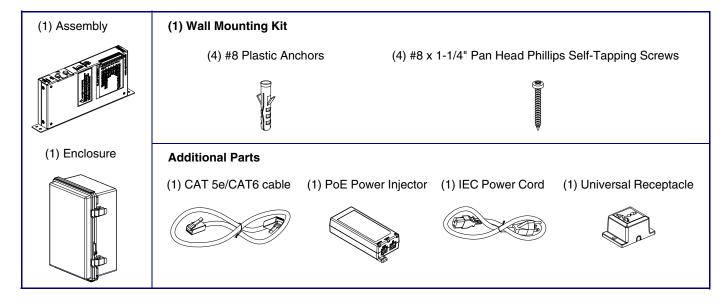

locations of your paging amplifiers.
- WARNING: This product should be installed by a licensed electrician according to all local electrical and building codes.
- WARNING: To prevent injury, this apparatus must be securely attached to the floor/wall in accordance with the installation instructions.
- WARNING: The PoE connector is intended for intra-building connections only and does not route to the outside plant.
- WARNING: The InformaCast Enabled Loudspeaker Amplifier enclosure is not rated for any AC voltages!

# Wiring the 125V AC Plug

The green wire with the yellow stripe is a ground connection for electrostatic discharge (ESD) protection, and should not be removed.

To wire the 125V AC plug, consult a licensed electrician and the local building codes in your area.

#### **Parts**



### Features



### **Enclosure Features**



### **Dimensions**



# Mounting Bracket



931279E