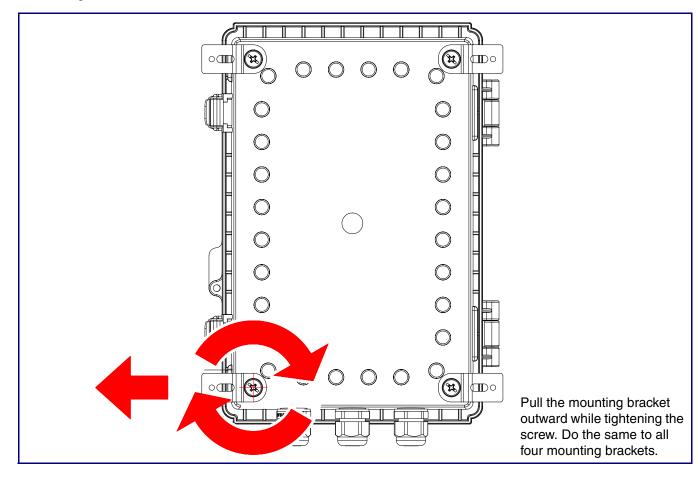

# Mounting Bracket

931279E

# Mounting the Enclosure

## To mount the enclosure:

- 1. Prepare holes for the screws.
- 2. Plug in the power adapter and use the Power (PWR) LED to verify that the power is on.
- 3. Plug the ethernet cable into the device. The Link/Activity (Link/ **Act.)** LED verifies the network connection.
- 4. For wall mounting, use the three #8 x 1-1/4-inch Pan Head Phillips Self-Tapping Screws.