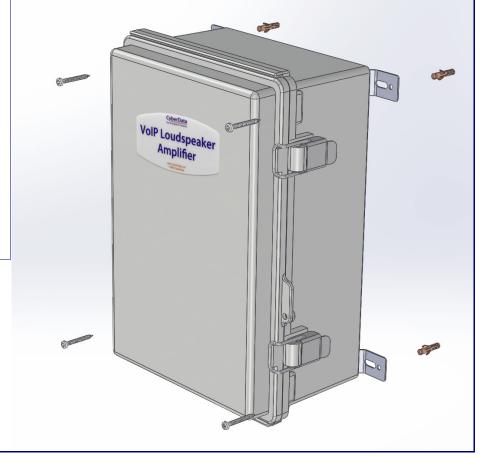

# Mounting the Enclosure

## To mount the enclosure:

- 1. Prepare holes for the screws.
- 2. Plug in the power adapter and use the Power (PWR) LED to verify that the power is on.
- 3. Plug the ethernet cable into the device. The Link/Activity (Link/ **Act.)** LED verifies the network connection.
- 4. For wall mounting, use the three #8 x 1-1/4-inch Pan Head Phillips Self-Tapping Screws.