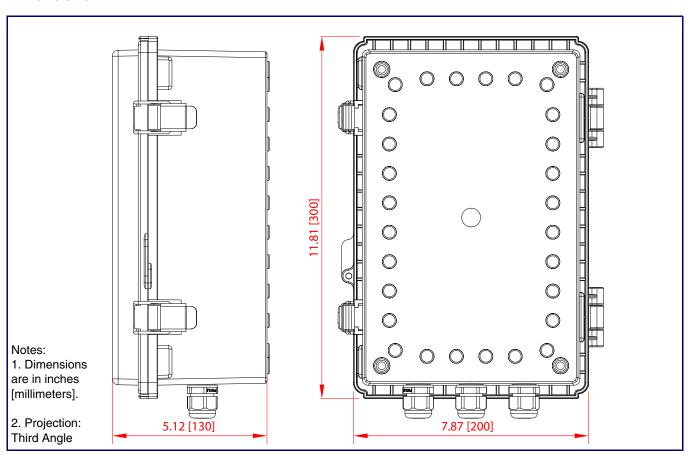

be installed by a licensed electrician according to all local electrical and building codes.
- WARNING: To prevent injury, this apparatus must be securely attached to the floor/wall in accordance with the installation instructions.
- WARNING: The PoE connector is intended for intra-building connections only and does not route to the outside plant.
- WARNING: The InformaCast Enabled Loudspeaker Amplifier enclosure is not rated for any AC voltages!

# Wiring the 125V AC Plug

The green wire with the yellow stripe is a ground connection for electrostatic discharge (ESD) protection, and should not be removed.

To wire the 125V AC plug, consult a licensed electrician and the local building codes in your area.

#### **Parts**



### Features



### **Enclosure Features**



### **Dimensions**



# Mounting Bracket



931279E