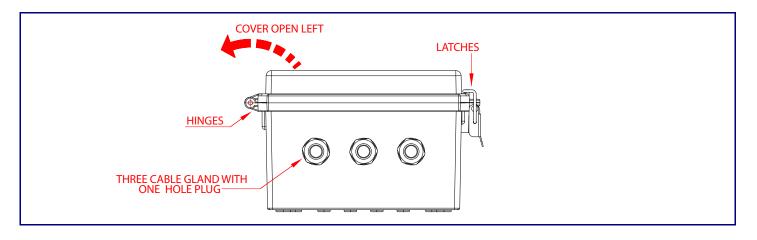

G: This product should be installed by a licensed electrician according to all local electrical and building codes.
- WARNING: To prevent injury, this apparatus must be securely attached to the floor/wall in accordance with the installation instructions.
- WARNING: The PoE connector is intended for intra-building connections only and does not route to the outside plant.
- WARNING: The InformaCast Enabled Loudspeaker Amplifier enclosure is not rated for any AC voltages!

# Wiring the 125V AC Plug

The green wire with the yellow stripe is a ground connection for electrostatic discharge (ESD) protection, and should not be removed.

To wire the 125V AC plug, consult a licensed electrician and the local building codes in your area.

#### **Parts**



### Features



### **Enclosure Features**



### **Dimensions**



# Mounting Bracket



931279E