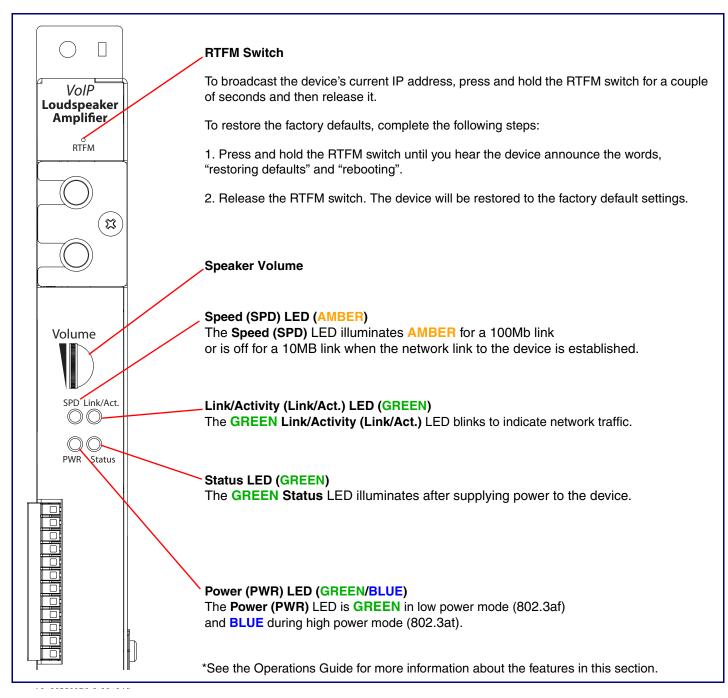

ur paging amplifiers.
- WARNING: This product should be installed by a licensed electrician according to all local electrical and building codes.
- WARNING: To prevent injury, this apparatus must be securely attached to the floor/wall in accordance with the installation instructions.
- WARNING: The PoE connector is intended for intra-building connections only and does not route to the outside plant.
- WARNING: The InformaCast Enabled Loudspeaker Amplifier enclosure is not rated for any AC voltages!

# Wiring the 125V AC Plug

The green wire with the yellow stripe is a ground connection for electrostatic discharge (ESD) protection, and should not be removed.

To wire the 125V AC plug, consult a licensed electrician and the local building codes in your area.

#### **Parts**



### Features



### **Enclosure Features**



### **Dimensions**



# Mounting Bracket



931279E