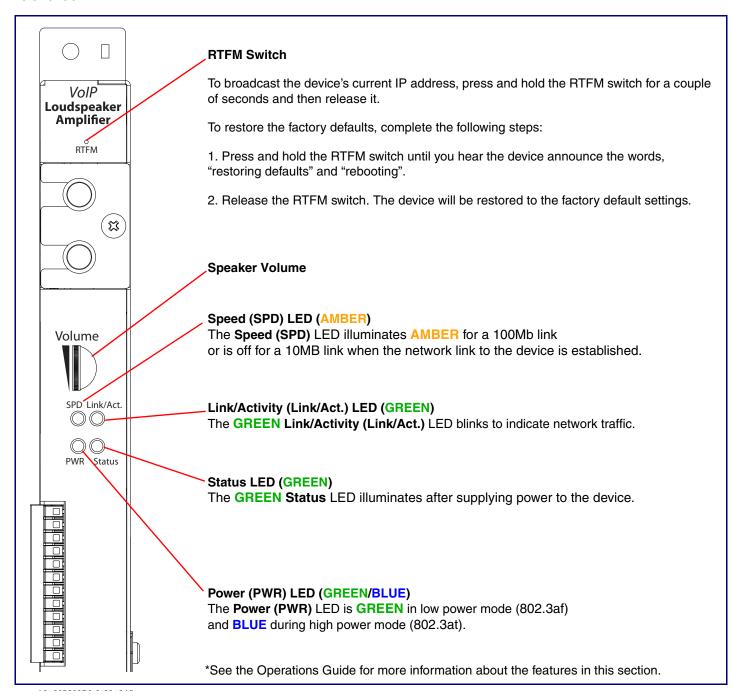

## Features

## **Enclosure Features**

#### To mount the enclosure:

- 1. Prepare holes for the screws.
- 2. Plug in the power adapter and use the **Power (PWR)** LED to verify that the power is on.
- 3. Plug the ethernet cable into the device. The Link/Activity (Link/ **Act.)** LED verifies the network connection.
- 4. For wall mounting, use the three #8 x 1-1/4-inch Pan Head Phillips Self-Tapping Screws.