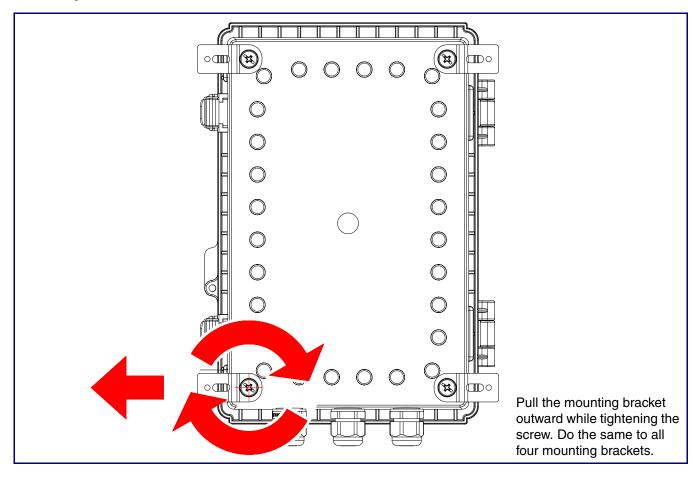

# Mounting Bracket

#### To mount the enclosure:

- 1. Prepare holes for the screws.
- 2. Plug in the power adapter and use the **Power (PWR)** LED to verify that the power is on.
- 3. Plug the ethernet cable into the device. The Link/Activity (Link/ **Act.)** LED verifies the network connection.
- 4. For wall mounting, use the three #8 x 1-1/4-inch Pan Head Phillips Self-Tapping Screws.