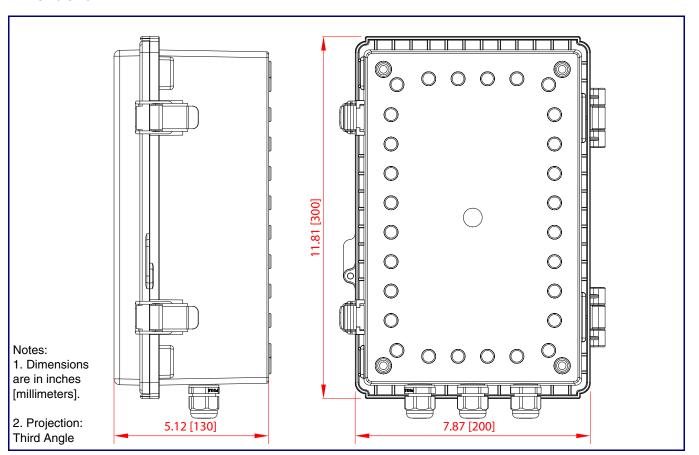

Started

- Download the Operations Guide PDF file from the **Documents** tab at the following webpage: https://www.cyberdata.net/products/011407
- · Create a plan for the locations of your paging amplifiers.
- WARNING: This product should be installed by a licensed electrician according to all local electrical and building codes.
- · WARNING: To prevent injury, this apparatus must be securely attached to the floor/wall in accordance with the installation instructions.
- · WARNING: The PoE connector is intended for intra-building connections only and does not route to the outside plant.
- WARNING: The InformaCast Enabled Loudspeaker Amplifier enclosure is not rated for any AC voltages!

#### **Parts**

**Quick Reference** 



## Features



## **Enclosure Features**



#### **Dimensions**



# Mounting Bracket