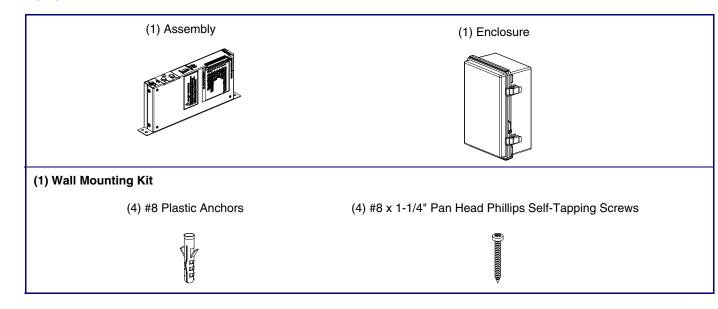

#### **Parts**

**Quick Reference** 

#### To mount the enclosure:

- 1. Prepare holes for the screws.
- 2. Plug in the power adapter and use the **Power (PWR)** LED to verify that the power is on.
- 3. Plug the ethernet cable into the device. The Link/Activity (Link/ **Act.)** LED verifies the network connection.
- 4. For wall mounting, use the three #8 x 1-1/4-inch Pan Head Phillips Self-Tapping Screws.