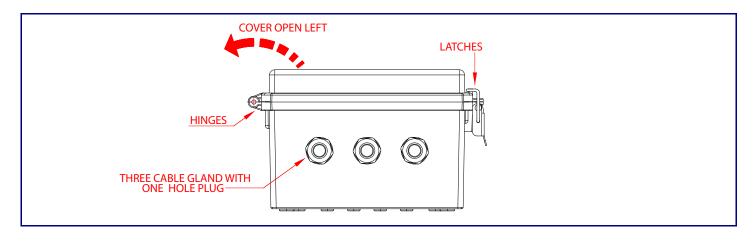

er present.

# Getting Started

- Download the Operations Guide PDF file from the **Documents** tab at the following webpage: https://www.cyberdata.net/products/011407
- · Create a plan for the locations of your paging amplifiers.
- WARNING: This product should be installed by a licensed electrician according to all local electrical and building codes.
- · WARNING: To prevent injury, this apparatus must be securely attached to the floor/wall in accordance with the installation instructions.
- · WARNING: The PoE connector is intended for intra-building connections only and does not route to the outside plant.
- WARNING: The InformaCast Enabled Loudspeaker Amplifier enclosure is not rated for any AC voltages!

#### **Parts**

**Quick Reference** 



## Features



## **Enclosure Features**



#### **Dimensions**



# Mounting Bracket