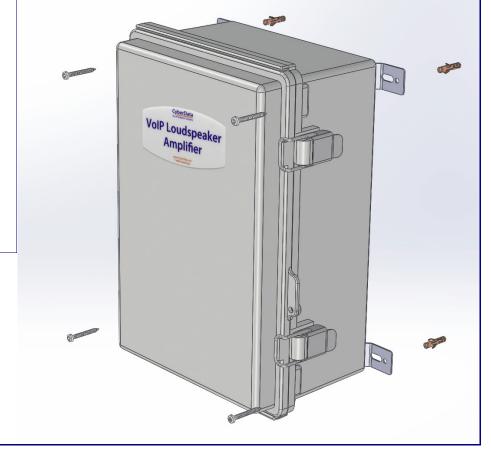

## Mounting the Enclosure

#### To mount the enclosure:

- 1. Prepare holes for the screws.
- 2. Plug in the power adapter and use the **Power (PWR)** LED to verify that the power is on.
- 3. Plug the ethernet cable into the device. The Link/Activity (Link/ **Act.)** LED verifies the network connection.
- 4. For wall mounting, use the three #8 x 1-1/4-inch Pan Head Phillips Self-Tapping Screws.