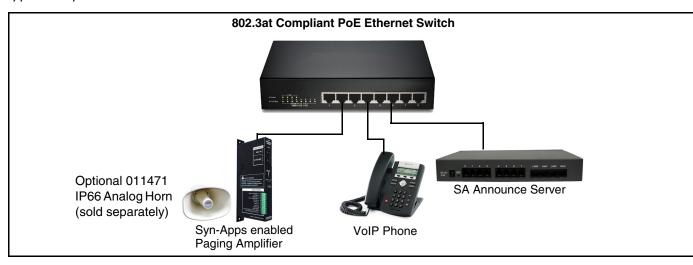

Fax: 480-659-8999 / 866-659-8999



# Syn-Apps Installation Quick Reference Syn-Apps enabled Paging Amplifier 011411



| Parameter                    | <b>Factory Default Setting</b> |
|------------------------------|--------------------------------|
| IP Addressing                | DHCP                           |
| IP Address <sup>a</sup>      | 10.10.10.10                    |
| Web Access Username          | admin                          |
| Web Access Password          | admin                          |
| Subnet Mask <sup>a</sup>     | 255.0.0.0                      |
| Default Gateway <sup>a</sup> | 10.0.0.1                       |
|                              |                                |

a. Default if there is not a DHCP server present.

#### Typical System Installation



### Getting Started

- Download the *Operations Guide* PDF file from the **Documents** tab at the following webpage: http://www.cyberdata.net/products/011411/
- Create a plan for the locations of your paging amplifiers.
- WARNING: This product should be installed by a licensed electrician according to all local electrical and building codes.
- WARNING: To prevent injury, this apparatus must be securely attached to the floor/wall in accordance with the installation instructions.
- · WARNING: The PoE connector is intended for intra-building connections only and does not route to the outside plant.
- WARNING: The Syn-Apps enabled Paging Amplifier enclosure is not rated for any AC voltages!

#### **Parts**

**Quick Reference** 





## Connection Options



Quick Reference

931312C