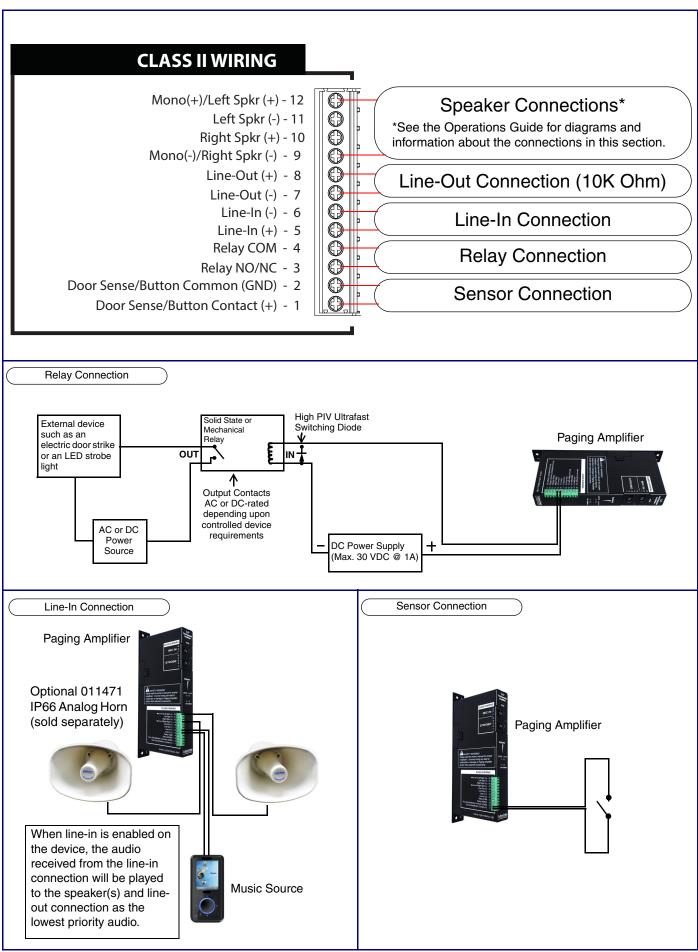

#### Typical System Installation



### Getting Started

- Download the *Operations Guide* PDF file from the **Documents** tab at the following webpage: http://www.cyberdata.net/products/011411/
- Create a plan for the locations of your paging amplifiers.
- WARNING: This product should be installed by a licensed electrician according to all local electrical and building codes.
- WARNING: To prevent injury, this apparatus must be securely attached to the floor/wall in accordance with the installation instructions.
- · WARNING: The PoE connector is intended for intra-building connections only and does not route to the outside plant.
- WARNING: The Syn-Apps enabled Paging Amplifier enclosure is not rated for any AC voltages!

#### **Parts**

**Quick Reference** 





## Connection Options



Quick Reference

931312C