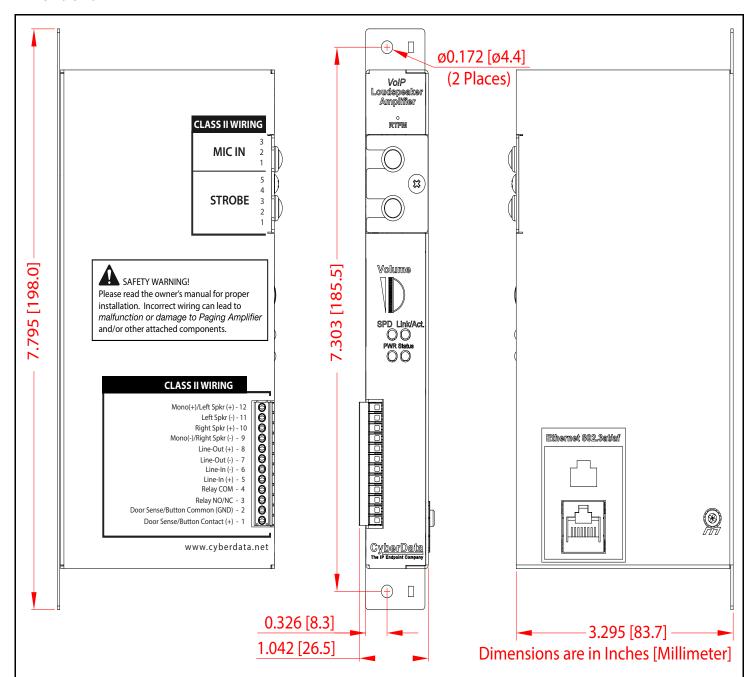

#### **Dimensions**



## Contacting Syn-Apps

Corporate Headquarters Syn-Apps LLC Website: www.syn-apps.com 2812 N Norwalk Suite 112 Sales: sales@syn-apps.net Mesa, AZ 85215 Support: http://www.syn-apps.com/resources/support Phone: 480-664-6071 / 866-664-6071 Email: http://www.syn-apps.com/contact-us Fax: 480-659-8999 / 866-659-8999



# Syn-Apps Installation Quick Reference Syn-Apps enabled Paging Amplifier 011411



| Parameter                    | <b>Factory Default Setting</b> |
|------------------------------|--------------------------------|
| IP Addressing                | DHCP                           |
| IP Address <sup>a</sup>      | 10.10.10.10                    |
| Web Access Username          | admin                          |
| Web Access Password          | admin                          |
|