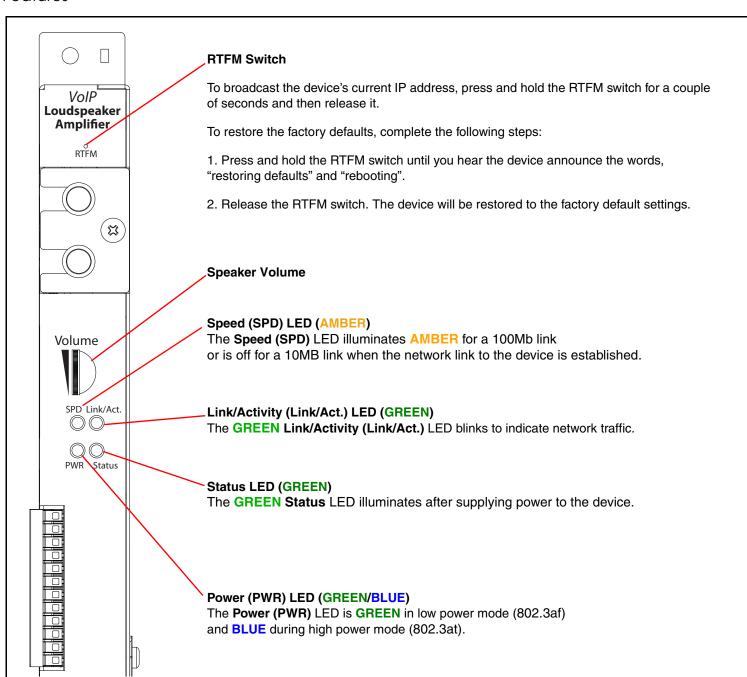

ot a DHCP server present.

#### Typical System Installation



### Getting Started

- Download the *Operations Guide* PDF file from the **Documents** tab at the following webpage: http://www.cyberdata.net/products/011411/
- Create a plan for the locations of your paging amplifiers.
- WARNING: This product should be installed by a licensed electrician according to all local electrical and building codes.
- WARNING: To prevent injury, this apparatus must be securely attached to the floor/wall in accordance with the installation instructions.
- · WARNING: The PoE connector is intended for intra-building connections only and does not route to the outside plant.
- WARNING: The Syn-Apps enabled Paging Amplifier enclosure is not rated for any AC voltages!

#### **Parts**

**Quick Reference** 





## Connection Options



Quick Reference

931312C