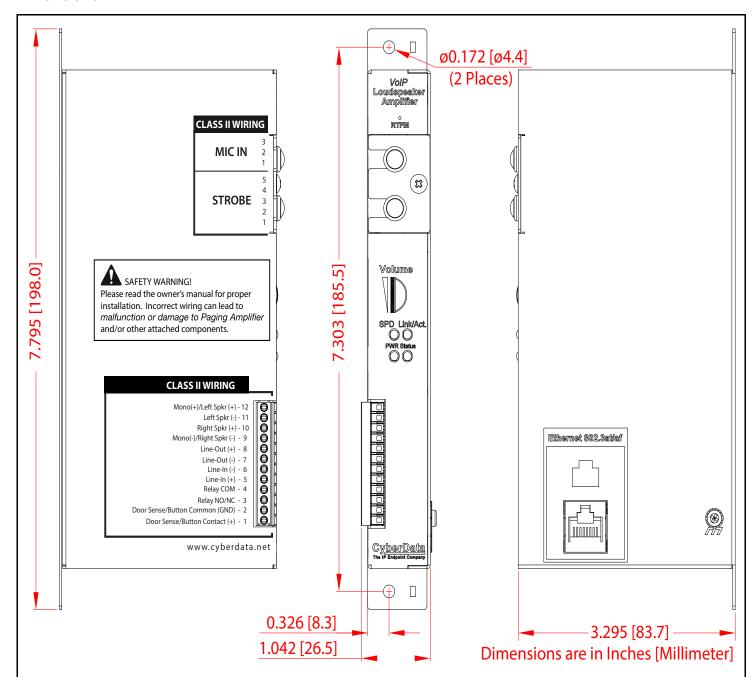

#### **Dimensions**



## Contacting Syn-Apps

Corporate Headquarters Syn-Apps LLC Website: www.syn-apps.com 2812 N Norwalk Suite 112 Sales: sales@syn-apps.net Mesa, AZ 85215

Phone: 480-664-6071 / 866-664-6071 Fax: 480-659-8999 / 866-659-8999

Support: http://www.syn-apps.com/resources/support Email: http://www.syn-apps.com/contact-us

# Syn-Apps Installation Quick Reference Syn-Apps enabled Paging Amplifier 011411



| Parameter                    | <b>Factory Default Setting</b> |
|------------------------------|--------------------------------|
| IP Addressing                | DHCP                           |
| IP Address <sup>a</sup>      | 10.10.10.10                    |
| Web Access Username          | admin                          |
| Web Access Password          | admin                          |
|