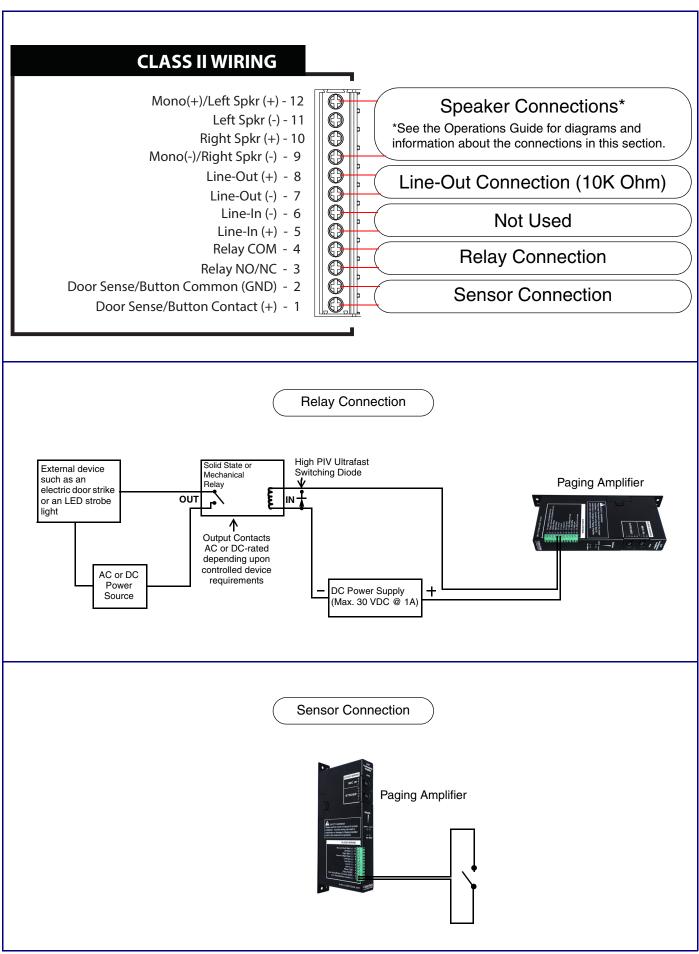

nt.

### Typical System Installation



## Getting Started

- Download the *Operations Guide* PDF file from the **Documents** tab at the following webpage: http://www.cyberdata.net/products/011411/
- Create a plan for the locations of your paging amplifiers.
- WARNING: This product should be installed by a licensed electrician according to all local electrical and building codes.
- WARNING: To prevent injury, this apparatus must be securely attached to the floor/wall in accordance with the installation instructions.
- · WARNING: The PoE connector is intended for intra-building connections only and does not route to the outside plant.
- WARNING: The Syn-Apps enabled Paging Amplifier enclosure is not rated for any AC voltages!

#### **Parts**

**Quick Reference** 





# Connection Options



931312D