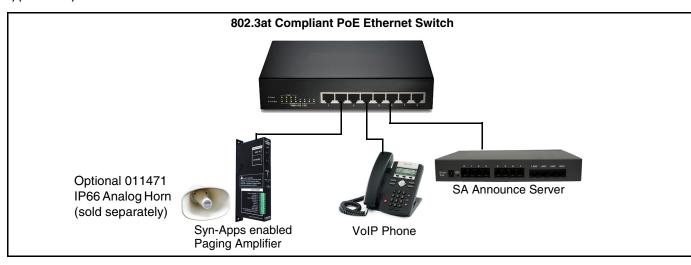

http://www.syn-apps.com/contact-us

# Syn-Apps Installation Quick Reference Syn-Apps enabled Paging Amplifier 011411



| Parameter                    | <b>Factory Default Setting</b> |
|------------------------------|--------------------------------|
| IP Addressing                | DHCP                           |
| IP Address <sup>a</sup>      | 10.10.10.10                    |
| Web Access Username          | admin                          |
| Web Access Password          | admin                          |
| Subnet Mask <sup>a</sup>     | 255.0.0.0                      |
| Default Gateway <sup>a</sup> | 10.0.0.1                       |
|                              |                                |

a. Default if there is not a DHCP server present.

### Typical System Installation



## Getting Started

- Download the *Operations Guide* PDF file from the **Documents** tab at the following webpage: http://www.cyberdata.net/products/011411/
- Create a plan for the locations of your paging amplifiers.
- WARNING: This product should be installed by a licensed electrician according to all local electrical and building codes.
- WARNING: To prevent injury, this apparatus must be securely attached to the floor/wall in accordance with the installation instructions.
- · WARNING: The PoE connector is intended for intra-building connections only and does not route to the outside plant.
- WARNING: The Syn-Apps enabled Paging Amplifier enclosure is not rated for any AC voltages!

#### **Parts**

**Quick Reference** 





# Connection Options



931312D