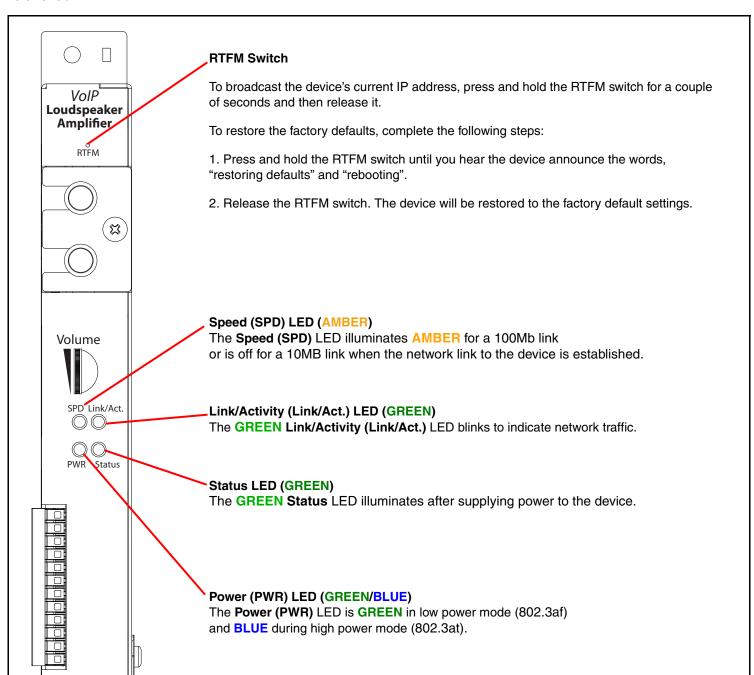

not a DHCP server present.

### Typical System Installation



## Getting Started

- Download the *Operations Guide* PDF file from the **Documents** tab at the following webpage: http://www.cyberdata.net/products/011411/
- Create a plan for the locations of your paging amplifiers.
- WARNING: This product should be installed by a licensed electrician according to all local electrical and building codes.
- WARNING: To prevent injury, this apparatus must be securely attached to the floor/wall in accordance with the installation instructions.
- · WARNING: The PoE connector is intended for intra-building connections only and does not route to the outside plant.
- WARNING: The Syn-Apps enabled Paging Amplifier enclosure is not rated for any AC voltages!

#### **Parts**

**Quick Reference** 





# Connection Options



931312D