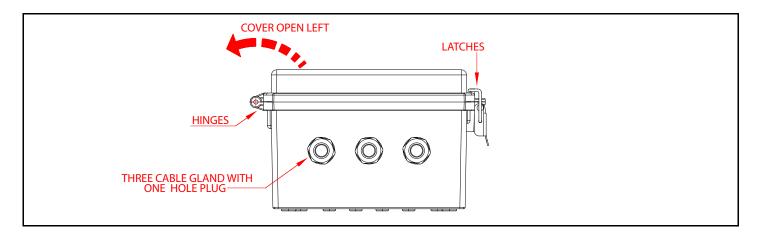

ge: https://www.cyberdata.net/products/011413
- · Create a plan for the locations of your paging amplifiers.
- WARNING: This product should be installed by a licensed electrician according to all local electrical and building codes.
- · WARNING: To prevent injury, this apparatus must be securely attached to the floor/wall in accordance with the installation instructions.
- · WARNING: The PoE connector is intended for intra-building connections only and does not route to the outside plant.
- WARNING: The Syn-Apps enabled Loudspeaker Amplifier enclosure is not rated for any AC voltages!

### **Parts**



931315D **Quick Reference** © 2018, Syn-Apps L.L.C. ALL RIGHTS RESERVED © 2018, Syn-Apps L.L.C. ALL RIGHTS RESERVED 931315D **Quick Reference** 

### Features



### **Enclosure Features**



#### **Dimensions**



# Mounting Bracket