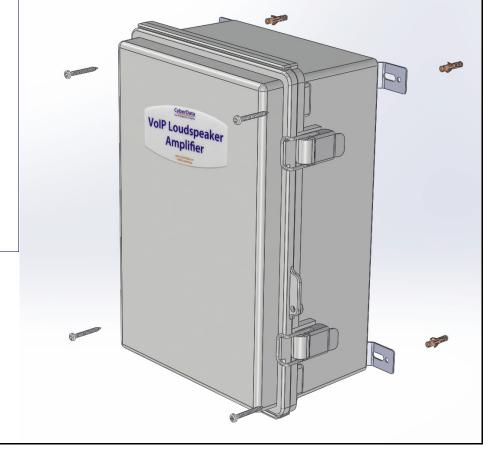

## Mounting the Enclosure

#### To mount the enclosure:

- 1. Prepare holes for the screws.
- 2. Plug in the power adapter and use the Power (PWR) LED to verify that the power is on.
- 3. Plug the ethernet cable into the device. The Link/Activity (Link/ **Act.)** LED verifies the network connection.
- 4. For wall mounting, use the three #8 x 1-1/4-inch Pan Head Phillips Self-Tapping Screws.