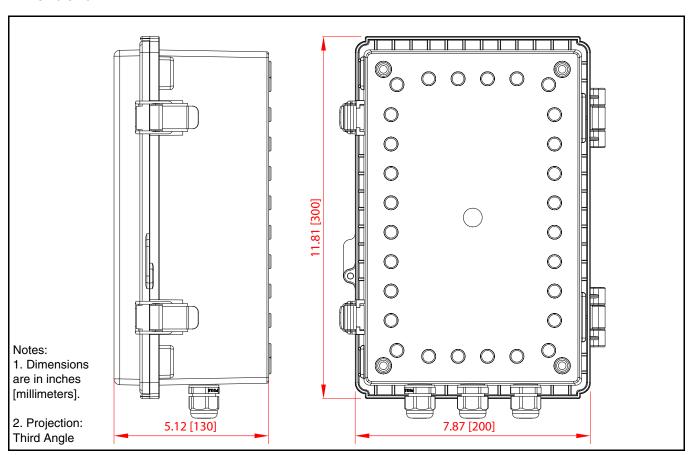

ta.net/products/011413
- · Create a plan for the locations of your paging amplifiers.
- WARNING: This product should be installed by a licensed electrician according to all local electrical and building codes.
- · WARNING: To prevent injury, this apparatus must be securely attached to the floor/wall in accordance with the installation instructions.
- · WARNING: The PoE connector is intended for intra-building connections only and does not route to the outside plant.
- WARNING: The Syn-Apps enabled Loudspeaker Amplifier enclosure is not rated for any AC voltages!

### **Parts**



931315D **Quick Reference** © 2018, Syn-Apps L.L.C. ALL RIGHTS RESERVED © 2018, Syn-Apps L.L.C. ALL RIGHTS RESERVED 931315D **Quick Reference** 

### Features



### **Enclosure Features**



#### **Dimensions**



# Mounting Bracket