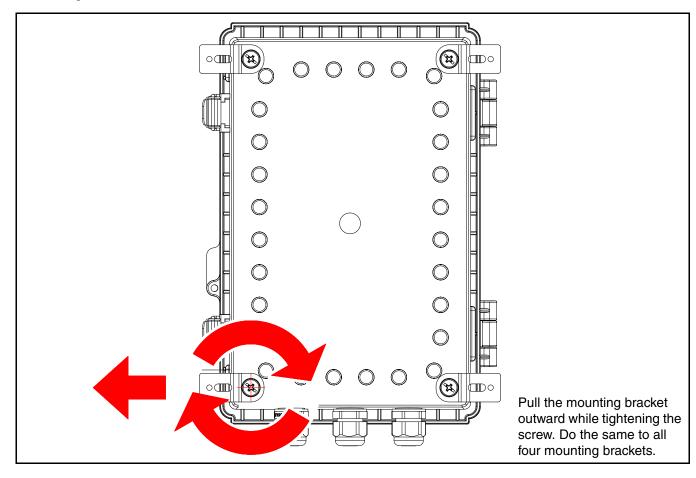

## Mounting the Enclosure

#### To mount the enclosure:

- 1. Prepare holes for the screws.
- 2. Plug in the power adapter and use the Power (PWR) LED to verify that the power is on.
- 3. Plug the ethernet cable into the device. The Link/Activity (Link/ **Act.)** LED verifies the network connection.
- 4. For wall mounting, use the three #8 x 1-1/4-inch Pan Head Phillips Self-Tapping Screws.

# Mounting Bracket