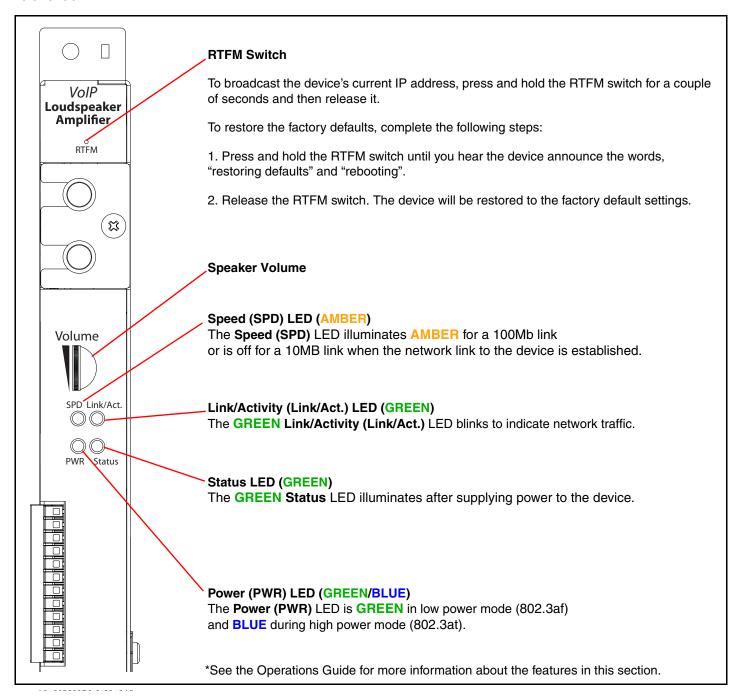

s** tab at the following webpage: https://www.cyberdata.net/products/011413
- · Create a plan for the locations of your paging amplifiers.
- WARNING: This product should be installed by a licensed electrician according to all local electrical and building codes.
- · WARNING: To prevent injury, this apparatus must be securely attached to the floor/wall in accordance with the installation instructions.
- · WARNING: The PoE connector is intended for intra-building connections only and does not route to the outside plant.
- WARNING: The Syn-Apps enabled Loudspeaker Amplifier enclosure is not rated for any AC voltages!

### **Parts**



931315D **Quick Reference** © 2018, Syn-Apps L.L.C. ALL RIGHTS RESERVED © 2018, Syn-Apps L.L.C. ALL RIGHTS RESERVED 931315D **Quick Reference** 

### Features



### **Enclosure Features**



#### **Dimensions**



# Mounting Bracket