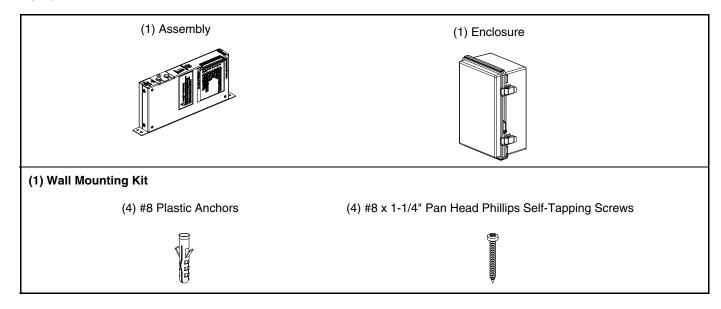

### **Parts**

931315D **Quick Reference** © 2018, Syn-Apps L.L.C. ALL RIGHTS RESERVED © 2018, Syn-Apps L.L.C. ALL RIGHTS RESERVED 931315D **Quick Reference** 

#### To mount the enclosure:

- 1. Prepare holes for the screws.
- 2. Plug in the power adapter and use the Power (PWR) LED to verify that the power is on.
- 3. Plug the ethernet cable into the device. The Link/Activity (Link/ **Act.)** LED verifies the network connection.
- 4. For wall mounting, use the three #8 x 1-1/4-inch Pan Head Phillips Self-Tapping Screws.