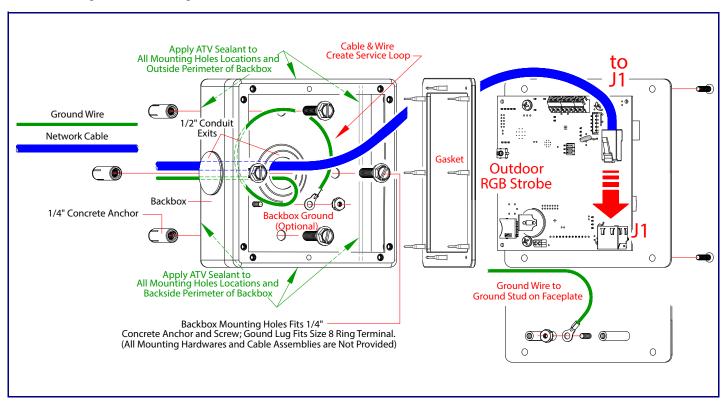

## Connecting and Sealing the InformaCast Enabled RGB Strobe

## Installing the Ground Cable