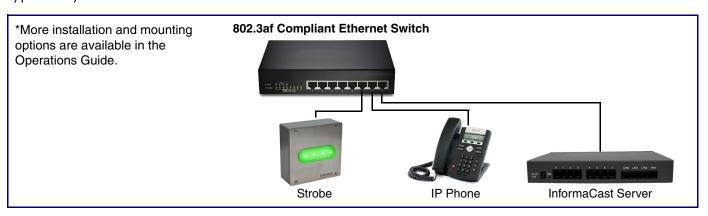

Warranty Information: http://support.cyberdata.net/

The IP Endpoint Company

# CyberData Installation Quick Reference

## InformaCast Enabled RGB (Multi-Color) Strobe

## 011489



| Parameter                    | Factory Default Setting |
|------------------------------|-------------------------|
| IP Addressing                | DHCP                    |
| IP Address <sup>a</sup>      | 10.10.10.10             |
| Web Access Username          | admin                   |
| Web Access Password          | admin                   |
| Subnet Mask <sup>a</sup>     | 255.0.0.0               |
| Default Gateway <sup>a</sup> | 10.0.0.1                |
|                              |                         |

a. Default if there is not a DHCP server present.

#### Typical System Installation



#### Getting Started

- Download the Operations Guide PDF file, from the InformaCast Enabled RGB (Multi-Color) Strobe product page at: https://www.cyberdata.net/products/011489
- · Create a plan for the locations of your InformaCast Enabled RGB (Multi-Color) Strobes.
- WARNING: This product should be installed by a licensed electrician according to all local electrical and building codes.
- WARNING: To prevent injury, this apparatus must be securely attached to the floor/wall in accordance with the installation
- WARNING: The PoE connector is intended for intra-building connections only and does not route to the outside plant.
- WARNING: This enclosure is not rated for any AC voltages!

#### **Parts**

**Quick Reference** 



## Dimensions and Rear View with Mounting Holes



#### Connec