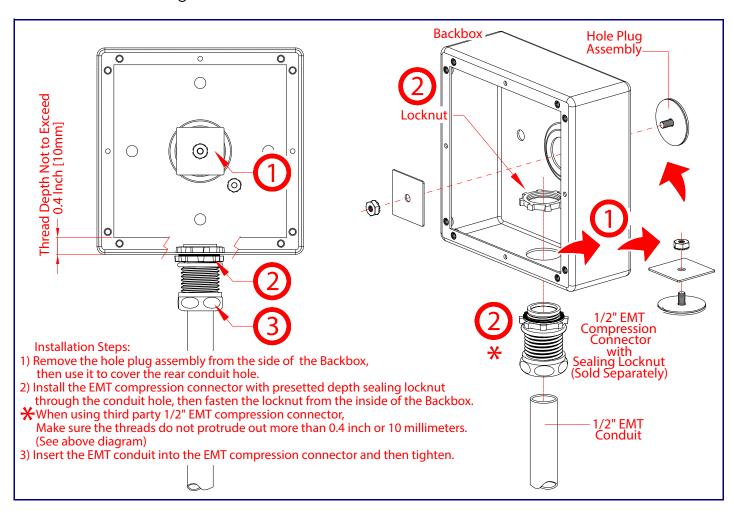

When the device is operational and linked to a network, you can use the Reset Test Function Management (RTFM) button (SW1) to restore the device to the factory default settings.

To restore the device to factory default settings:

 Press and hold the RTFM button for seven seconds, and then release the RTFM button.

#### Side Conduit Mounting



### Contacting CyberData

#### Corporate Headquarters

CyberData Corporation 3 Justin Court

Monterey, CA 93940, USA

Phone: 831-373-2601 Fax: 831-373-4193 http://www.cyberdata.net/ Sales: 831-373-2601 ext. 334 Support: 831-373-2601 ext. 333

Support Website: http://support.cyberdata.net/

RMA Department Contact and Status: <a href="http://support.cyberdata.net/">http://support.cyberdata.net/</a>

Warranty Information: http://support.cyberdata.net/

The IP Endpoint Company

# CyberData Installation Quick Reference

## InformaCast Enabled RGB (Multi-Color) Strobe

## 011489



| Parameter                    | Factory Default Setting |
|------------------------------|-------------------------|
| IP Addressing                | DHCP                    |
| IP Address <sup>a</sup>      | 10.10