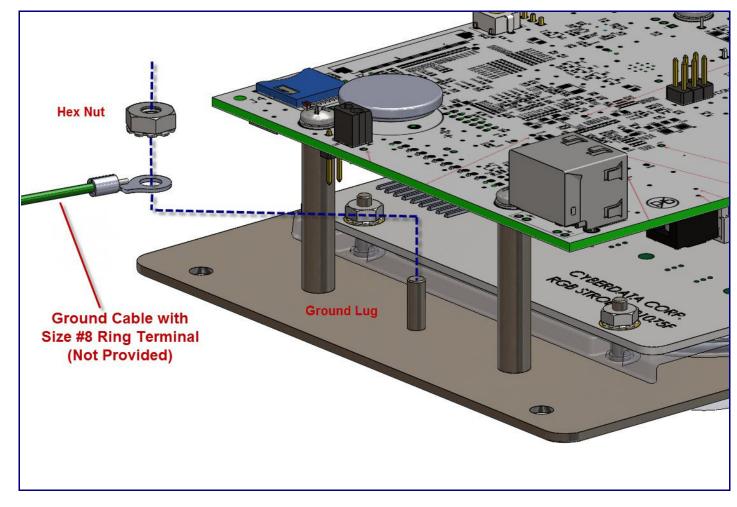

-Color) Strobe product page at: https://www.cyberdata.net/products/011489
- · Create a plan for the locations of your InformaCast Enabled RGB (Multi-Color) Strobes.
- WARNING: This product should be installed by a licensed electrician according to all local electrical and building codes.
- WARNING: To prevent injury, this apparatus must be securely attached to the floor/wall in accordance with the installation
- WARNING: The PoE connector is intended for intra-building connections only and does not route to the outside plant.
- WARNING: This enclosure is not rated for any AC voltages!

#### **Parts**

**Quick Reference** 



## Dimensions and Rear View with Mounting Holes



#### Connections



## Connecting and Sealing the InformaCast Enabled RGB Strobe



## Installing the Ground Cable