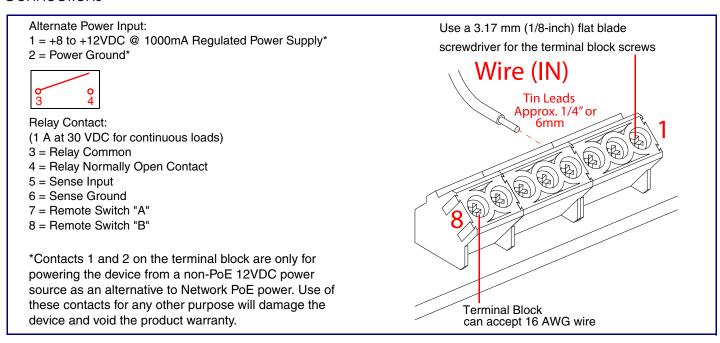

Getting Started

- Download the Operations Guide PDF file, from the InformaCast Enabled RGB (Multi-Color) Strobe product page at: https://www.cyberdata.net/products/011489
- · Create a plan for the locations of your InformaCast Enabled RGB (Multi-Color) Strobes.
- WARNING: This product should be installed by a licensed electrician according to all local electrical and building codes.
- WARNING: To prevent injury, this apparatus must be securely attached to the floor/wall in accordance with the installation
- WARNING: The PoE connector is intended for intra-building connections only and does not route to the outside plant.
- WARNING: This enclosure is not rated for any AC voltages!

#### **Parts**

**Quick Reference** 



## Dimensions and Rear View with Mounting Holes



#### Connections



## Connecting and Sealing the InformaCast Enabled RGB Strobe



## Installing the Ground Cable