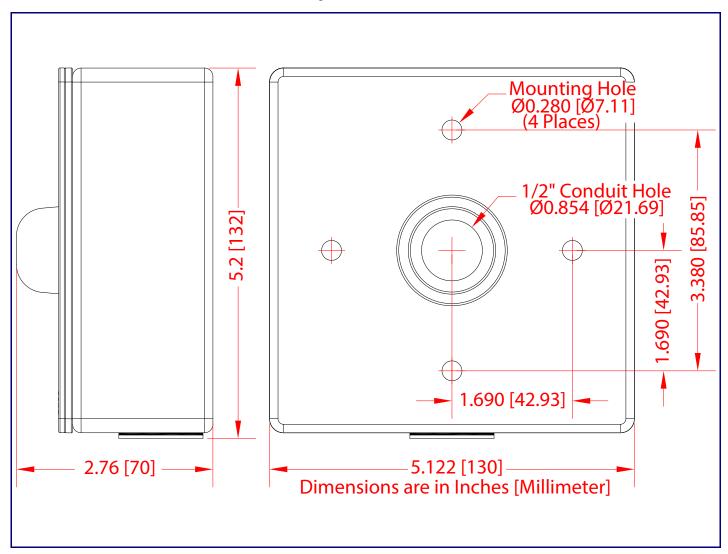

nstallation



#### Getting Started

- Download the Operations Guide PDF file, from the InformaCast Enabled RGB (Multi-Color) Strobe product page at: https://www.cyberdata.net/products/011489
- · Create a plan for the locations of your InformaCast Enabled RGB (Multi-Color) Strobes.
- WARNING: This product should be installed by a licensed electrician according to all local electrical and building codes.
- WARNING: To prevent injury, this apparatus must be securely attached to the floor/wall in accordance with the installation
- WARNING: The PoE connector is intended for intra-building connections only and does not route to the outside plant.
- WARNING: This enclosure is not rated for any AC voltages!

#### **Parts**

**Quick Reference** 



## Dimensions and Rear View with Mounting Holes



#### Connections



## Connecting and Sealing the InformaCast Enabled RGB Strobe



## Installing the Ground Cable