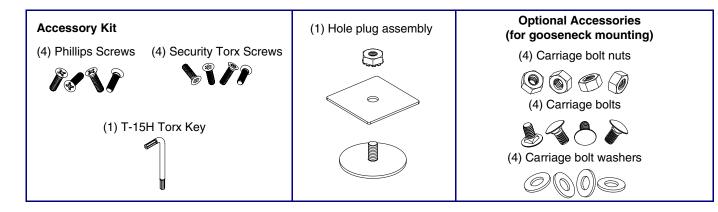

s not a DHCP server present.

#### Typical System Installation



#### Getting Started

- Download the Operations Guide PDF file, from the InformaCast Enabled RGB (Multi-Color) Strobe product page at: https://www.cyberdata.net/products/011489
- · Create a plan for the locations of your InformaCast Enabled RGB (Multi-Color) Strobes.
- WARNING: This product should be installed by a licensed electrician according to all local electrical and building codes.
- WARNING: To prevent injury, this apparatus must be securely attached to the floor/wall in accordance with the installation
- WARNING: The PoE connector is intended for intra-building connections only and does not route to the outside plant.
- WARNING: This enclosure is not rated for any AC voltages!

#### **Parts**

**Quick Reference** 



## Dimensions and Rear View with Mounting Holes



#### Connections



## Connecting and Sealing the InformaCast Enabled RGB Strobe



## Installing the Ground Cable