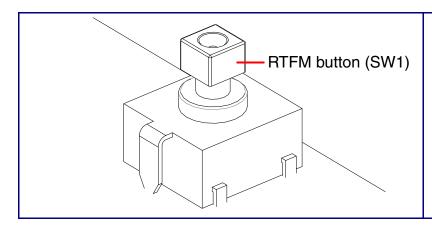

When the device is operational and linked to a network, you can use the Reset Test Function Management (RTFM) button (SW1) to restore the device to the factory default settings.

To restore the device to factory default settings:

 Press and hold the RTFM button for seven seconds, and then release the RTFM button.