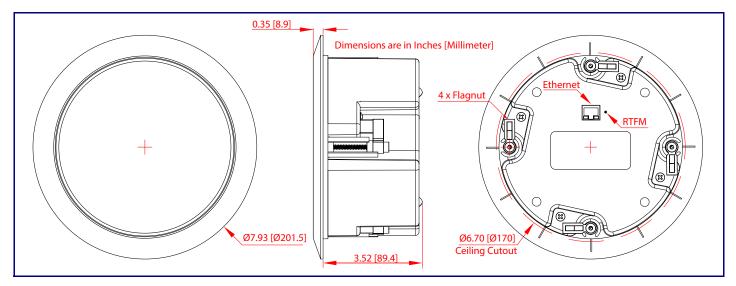

a. Default if there is not a DHCP server present.

### Typical System Installation



#### Getting Started

- Download the Operations Guide PDF file, from the Downloads tab at the following webpage: https://www.cyberdata.net/products/011504/
- · Create a plan for the locations of your speakers.
- WARNING: This product should be installed by a licensed electrician according to all local electrical and building codes.
- WARNING: To prevent injury, this apparatus must be securely attached to the floor/wall in accordance with the installation instructions.
- WARNING: The PoE connector is intended for intra-building connections only and does not route to the outside plant.
- WARNING: This enclosure is not rated for any AC voltages!

#### **Parts**

**Quick Reference** 



#### **Dimensions**



#### **Features**



# **Connecting Power**





#### Mounting



# Contacting CyberData

#### Corporate Headquarters

CyberData Corporation
3 Justin Court
Monterey, CA 93940, USA

Monterey, CA 93940, USA

Phone: 831-373-2601 Fax: 831-373-4193 https://www.cyberdata.net/

Quick Reference

Sales: 831-373-2601 ext. 334 Support: 831-373-2601 ext. 333

931681B

Support Website: <a href="https://support.cyberdata.net/">https://support.cyberdata.net/</a>

RMA Department Contact and Status: <a href="https://support.cyberdata.net/">https://support.cyberdata.net/</a>

Warranty Information: <a href="https://support.cyberdata.net/">https://support.cyberdata.net/</a>