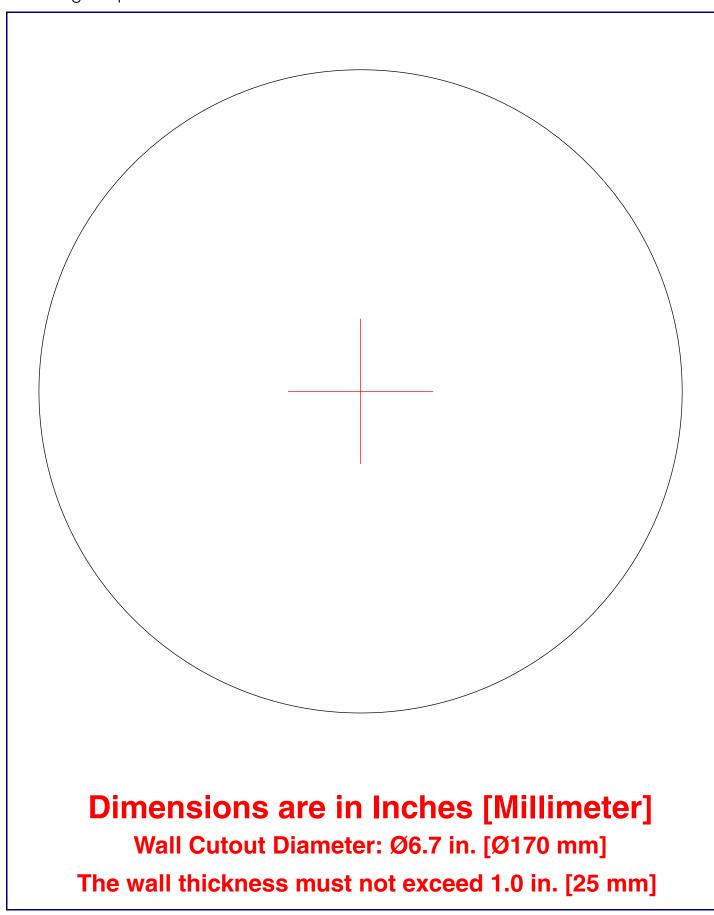

# CyberData The IP Endpoint Company Installation Quick Reference InformaCast Enabled Ceiling Speaker

# 011504



| Parameter                    | Factory Default Setting |
|------------------------------|-------------------------|
| IP Addressing                | DHCP                    |
| IP Address <sup>a</sup>      | IPv4 Link Local         |
| Web Access Username          | admin                   |
| Web Access Password          | admin                   |
| Subnet Mask <sup>a</sup>     | IPv4 Link Local         |
| Default Gateway <sup>a</sup> | IPv4 Link Local         |
|                              |                         |

a. Default if there is not a DHCP server present.

### Typical System Installation



#### Getting Started

- Download the Operations Guide PDF file,