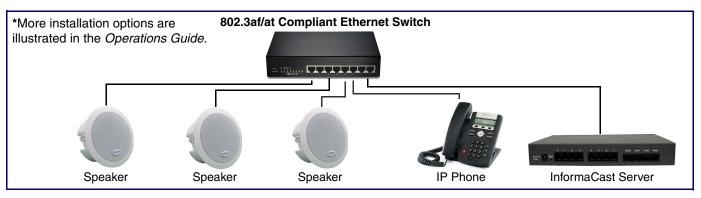

# CyberData The IP Endpoint Company Installation Quick Reference InformaCast Enabled Ceiling Speaker

# 011504



| Parameter                    | Factory Default Setting |
|------------------------------|-------------------------|
| IP Addressing                | DHCP                    |
| IP Address <sup>a</sup>      | IPv4 Link Local         |
| Web Access Username          | admin                   |
| Web Access Password          | admin                   |
| Subnet Mask <sup>a</sup>     | IPv4 Link Local         |
| Default Gateway <sup>a</sup> | IPv4 Link Local         |
|                              |                         |

a. Default if there is not a DHCP server present.

### Typical System Installation



#### Getting Started

- Download the Operations Guide PDF file, from the Downloads tab at the following webpage: https://www.cyberdata.net/products/011504/
- · Create a plan for the locations of your speakers.
- WARNING: This product should be installed by a licensed electrician according to all local electrical and building codes.
- WARNING: To prevent injury, this apparatus must be securely attached to the floor/wall in accordance with the installation instructions.
- WARNING: The PoE connector is intended for intra-building connections only and does not route to the outside plant.
- WARNING: This enclosure is not rated for any AC voltages!

#### **Parts**

**Quick Reference** 



#### **Dimensions**



#### **Features**



# **Connecting Power**





#### Mounting



# Contacting Cybe