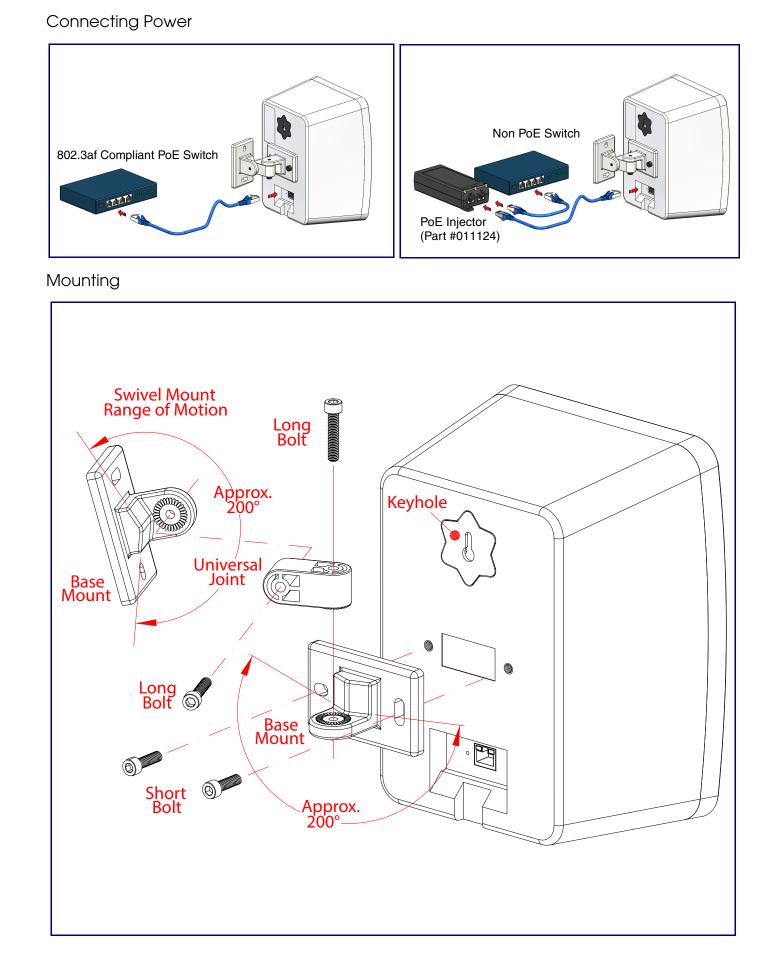

WARNING: The PoE connector is intended for intra-building connections only and does not route to the outside plant.

Dimensions

 6.419 [163.0]
 5.396 [137.0]