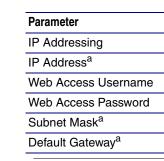

# The IP Endpoint Company VOIP SIP/Multicast Wall Mount Speaker

| Factory Default Setting |
|-------------------------|
| DHCP                    |
| IPv4 Link Local         |
| admin                   |
| admin                   |
| IPv4 Link Local         |
| IPv4 Link Local         |
|                         |

a. Default if there is not a DHCP server present.

• WARNING: This product should be installed by a licensed electrician according to all local electrical and building codes. WARNING: To prevent injury, this apparatus must be securely attached to the floor/wall in accordance with the installation