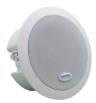

### **Related Products:**

011458 Multicast Ceiling Speaker

011511 VoIP SIP/Multicast Ceiling Mount Speaker

011504 InformaCast® Enabled Ceiling Speaker

| Specifications         |                                                                                  |
|------------------------|----------------------------------------------------------------------------------|
| Dimensions*            | 23.9 in. [608 mm] Length<br>0.65 in. [16.5 mm] Width<br>23.9 in. [608 mm] Height |
| Weight<br>Boxed Weight | 11.2 lbs [5.08 kg]<br>13.8 lbs. [6.26 kg]                                        |
| Compliance             | RoHS Compliant                                                                   |
| Warranty               | 2 Years Limited                                                                  |
| Part Number/Color      | 011582/RAL 9003                                                                  |

\*Dimensions are measured from the perspective of the product being upright with the front of the product facing you.

011394 SIP Speaker

011396 InformaCast® Enabled Speaker

011121 Auxiliary Analog Speaker