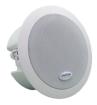

### **Related Products:**

011458 Multicast Ceiling Speaker

011511 VoIP SIP/Multicast Ceiling Mount Speaker

011504 InformaCast® Enabled Ceiling Speaker

| Specifications         |                                                                                  |
|------------------------|----------------------------------------------------------------------------------|
| Dimensions*            | 23.9 in. [608 mm] Length<br>0.65 in. [16.5 mm] Width<br>23.9 in. [608 mm] Height |
| Weight<br>Boxed Weight | 11.2 lbs [5.08 kg]<br>13.8 lbs. [6.26 kg]                                        |
| Compliance             | RoHS Compliant                                                                   |
| Warranty               | 2 Years Limited                                                                  |
| Part Number/Color      | 011582/RAL 9003                                                                  |

\*Dimensions are measured from the perspective of the product being upright with the front of the product facing you.

011394 SIP Speaker

011396 InformaCast® Enabled Speaker

011121 Auxiliary Analog Speaker