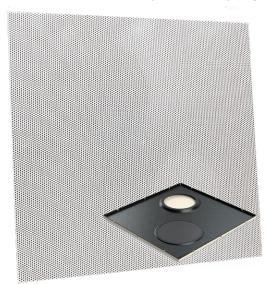

## 2x2 Ceiling Tile Panel

The 2x2 Ceiling Tile Panel supports all CyberData ceiling mount speakers for easy drop mount installation into 2x2 or 2x4 suspended ceilings.

No additional support hardware is required - simply drop the CyberData speaker into the pre-cut hole making installation quick and easy.

#### Features:

- Easy drop mount ceiling installation
- Mounting kit included
- Electrogalvanized steel construction

# 2x2 Ceiling Tile Panel