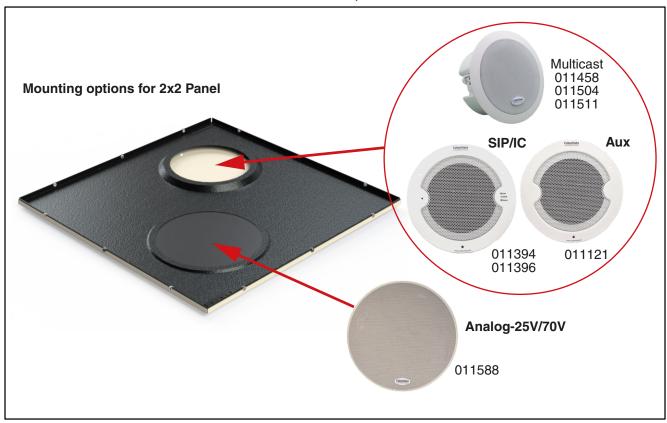

### **Related Products:**

011458 Multicast Ceiling Speaker

011511 VoIP SIP/Multicast Ceiling Mount Speaker

011504 InformaCast® Enabled Ceiling Speaker

| Specifications         |                                                                                  |
|------------------------|----------------------------------------------------------------------------------|
| Dimensions*            | 23.9 in. [608 mm] Length<br>0.65 in. [16.5 mm] Width<br>23.9 in. [608 mm] Height |
| Weight<br>Boxed Weight | 11.2 lbs [5.08 kg]<br>13.8 lbs. [6.26 kg]                                        |
| Compliance             | RoHS Compliant                                                                   |
| Warranty               | 2 Years Limited                                                                  |
| Part Number/Color      | 011582/RAL 9003                                                                  |

\*Dimensions are measured from the perspective of the product being upright with the front of the product facing you.

011394 SIP Speaker

011396 InformaCast® Enabled Speaker

011121 Auxiliary Analog Speaker

011588 Analog Ceiling Speaker 25V/70V/8 Ohm

# 2x2 Ceiling Tile Panel

### **Installation Options**