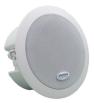

## 2x2 Ceiling Tile Panel

The 2x2 Ceiling Tile Panel supports all CyberData ceiling mount speakers for easy drop mount installation into 2x2 or 2x4 suspended ceilings.

No additional support hardware is required - simply drop the CyberData speaker into the pre-cut hole making installation quick and easy.

#### Features:

- Easy drop mount ceiling installation
- Mounting kit included
- Electrogalvanized steel construction

### **Related Products:**



011458 Multicast Ceiling Speaker



011511 VoIP SIP/Multicast Ceiling Mount Speaker



011504 InformaCast® Enabled Ceiling Speaker





| Specifications         |                                                                                  |
|------------------------|----------------------------------------------------------------------------------|
| Dimensions*            | 23.9 in. [608 mm] Length<br>0.65 in. [16.5 mm] Width<br>23.9 in. [608 mm] Height |
| Weight<br>Boxed Weight | 11.2 lbs [5.08 kg]<br>13.8 lbs. [6.26 kg]                                        |
| Compliance             | RoHS Compliant                                                                   |
| Warranty               | 2 Years Limited                                                                  |
| Part Number/Color      | 011582/RAL 9003