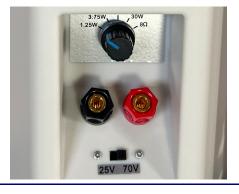

## Getting Started

- This product ships in 70V mode with the power tap setting value of 1 (1.25W) selected.
- WARNING: Do not use the 8 Ohm setting in a constant voltage application.
- WARNING: This product must be set to the appropriate voltage depending on the settings of the amplifier. Using a speaker set to 25V in a 70V system will cause damage.
- WARNING: This device is not rated for any AC voltages!

### Analog Wall Mount Speaker db Output Levels\*

|         | Power Tap Settings |       |      |      |
|---------|--------------------|-------|------|------|
| Voltage | 1.25W              | 3.75W | 10W  | 30W  |
| 25V     | 85.4               | 90    | 93.6 | 97.8 |
| 70V     | 85.9               | 90.5  | 94.4 | 98.8 |

\* dBC @ 1M and 1kHz