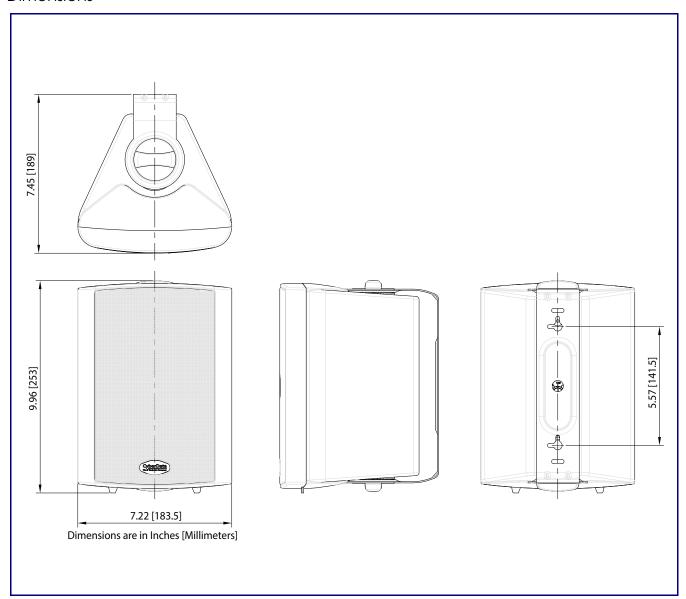

## CyberData Installation Quick Reference

# Analog Wall Mount Speaker 25V/70V/8 Ohm 011589



## Getting Started

- This product ships in 70V mode with the power tap setting value of 1 (1.25W) selected.
- WARNING: Do not use the 8 Ohm setting in a constant voltage application.
- WARNING: This product must be set to the appropriate voltage depending on the settings of the amplifier. Using a speaker set to 25V in a 70V system will cause damage.
- WARNING: This device is not rated for any AC voltages!

#### **Dimensions**





### Analog Wall Mount Speaker db Output Levels\*

|         | Power Tap Settings |       |      |      |
|---------|--------------------|-------|------|------|
| Voltage | 1.25W              | 3.75W | 10W  | 30W  |
| 25V     | 85.4               | 90    | 93.6 | 97.8 |
| 70V     | 85.9               | 90.5  | 94.4 | 98.8 |

\* dBC @ 1M and 1kHz



## Speaker Matrix Example

| Note: Configuration as pictured above |     |           |        |  |
|---------------------------------------|-----|-----------|--------|--|
|                                       | Qty | Power Tap | Total  |  |
| Ceiling Speakers                      | 6   | 3.75W     | 22.5W  |  |
| Wallmount                             | 4   | 10W       | 40W    |  |
| Horns                                 | 3   | 15W       |