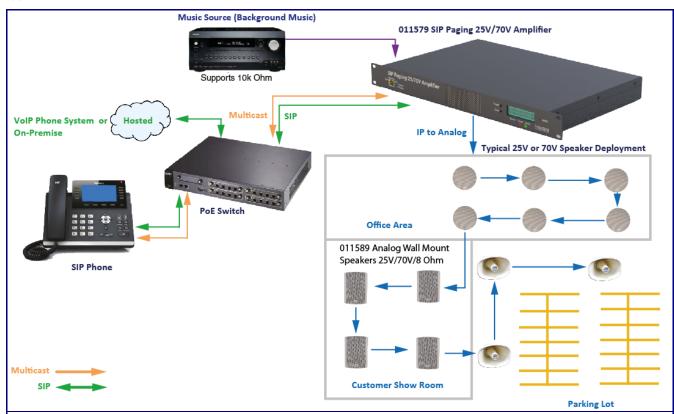

## Speaker Matrix Example

| Note: Configuration as pictured above |     |           |        |  |
|---------------------------------------|-----|-----------|--------|--|
|                                       | Qty | Power Tap | Total  |  |
| Ceiling Speakers                      | 6   | 3.75W     | 22.5W  |  |
| Wallmount                             | 4   | 10W       | 40W    |  |
| Horns                                 | 3   | 15W       | _45W_  |  |
|                                       |     |           | 107.5W |  |